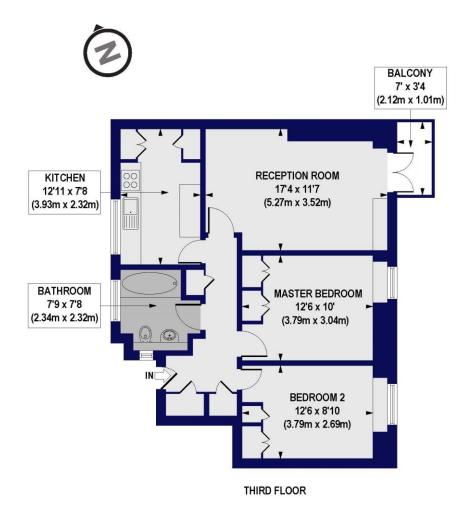

#### Leasehold

Internal area

Approximate gross internal area: Total 694 sq ft/ 64.52 sq m

# Chobham Gardens, SW19 Approx. Gross Internal Floor Area 694 sq. ft / 64.52 sq. m