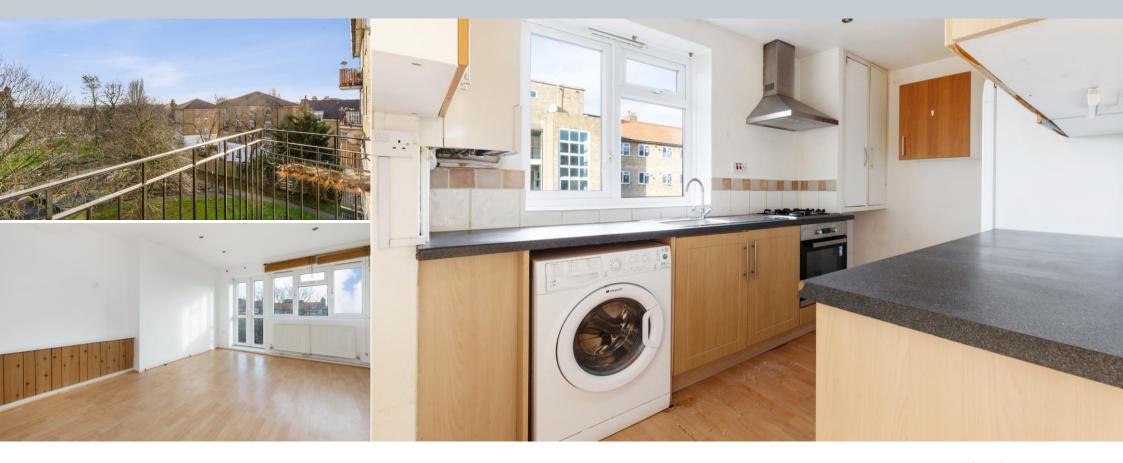

## Chobham Gardens, London, SW19 6EZ

A bright and spacious two double bedroom flat with private balcony, offered to the market with no onward chain. Forming part of this popular purpose built block the property comprises nearly 700 sq. ft. including a large living room with access to the private balcony, separate kitchen, two double bedrooms complete with built in wardrobes and a bathroom with white suite.

- Two Double Bedrooms
- Spacious Reception Room
- Separate Kitchen
- Balcony
- Purpose Built Flat
- Lift Access
- 694 Sq. Ft.
- Chain Free