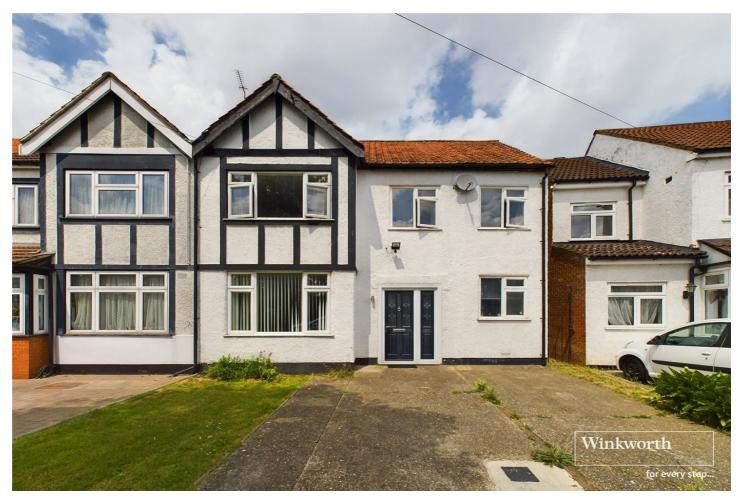

LEWGARS AVENUE, LONDON, NW9 **£660,000 FREEHOLD** 

## FOUR BEDROOM END OF TERRACE BLANK CANVAS IN A POPULAR RESIDENTIAL ROAD

Kingsbury | 020 8204 0000 | kingsbury@winkworth.co.uk

A beautifully well maintained end of terrace blank canvas situated in a popular residential road in Kingsbury nestled just off of Slough Lane and Church Lane. A fondly loved family treasure for 48 years ready for its new owners to put their personal modern mark on; consisting of two ample adjoining reception rooms, a basic kitchen overlooking the garden, and a shower room on the ground floor. The upper level hosts four well-proportioned bedrooms, and a family bathroom. Externally a beautiful, extensive laid to lawn presents a gorgeous outdoor living space boasting peace and privacy, whilst the front driveway allows off street parking for two cars. Considerable scope to extend (STPP). In the catchment area for reputable schools including St Robert Southwell, Fryent Primary, and Kingsbury High. Kingsbury Station (Jubilee Line) and all of Kingsbury's shops, amenities and places of worship are within walking distance. Stunning Fryent Country park lies a couple of minutes' walk away. Chain free. An internal viewing is a must to appreciate this property's potential and location at its entirety.