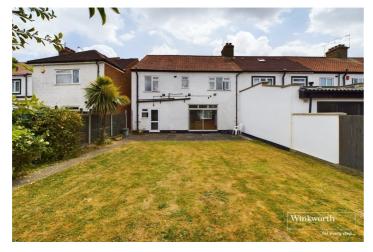

## FOUR BEDROOM END OF TERRACE BLANK CANVAS IN A POPULAR RESIDENTIAL ROAD

Kingsbury | 020 8204 0000 | kingsbury@winkworth.co.uk

A beautifully well maintained end of terrace blank canvas situated in a popular residential road in Kingsbury nestled just off of Slough Lane and Church Lane. A fondly loved family treasure for 48 years ready for its new owners to put their personal modern mark on; consisting of two ample adjoining reception rooms, a basic kitchen overlooking the garden, and a shower room on the ground floor. The upper level hosts four well-proportioned bedrooms, and a family bathroom. Externally a beautiful, extensive laid to lawn presents a gorgeous outdoor living space boasting peace and privacy, whilst the front driveway allows off street parking for two cars. Considerable scope to extend (STPP). In the catchment area for reputable schools including St Robert Southwell, Fryent Primary, and Kingsbury High. Kingsbury Station (Jubilee Line) and all of Kingsbury's shops, amenities and places of worship are within walking distance. Stunning Fryent Country park lies a couple of minutes' walk away. Chain free. An internal viewing is a must to appreciate this property's potential and location at its entirety.