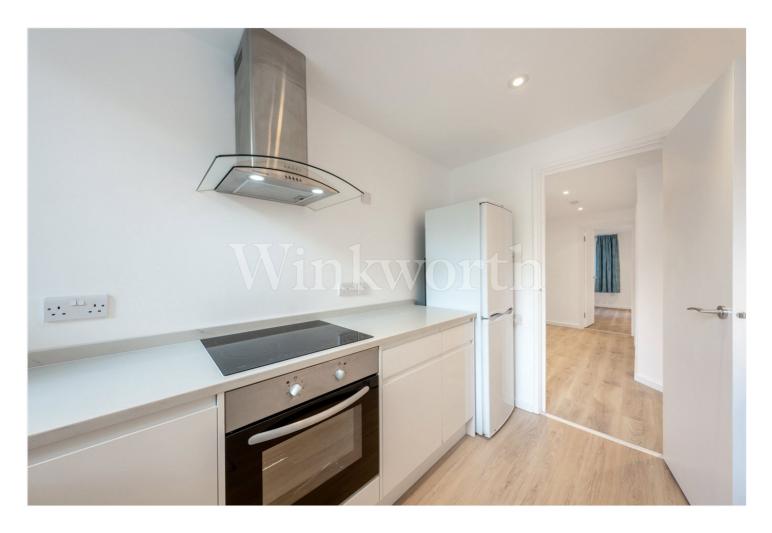

## Britten Close, London NW11

Raised Ground Floor GROSS INTERNAL FLOOR AREA APPROX. 74.44 SQ M / 801 SQ FT Bedroom 2 12'8 x 12'2 (3.86m x 3.72m) Bedroom 1 12'7 x 10'7 (3.83m x 3.22m) Kitchen 11'2 x 8'0 (3.40m x 2.44m) Reception Room 18'6 x 10'7 (5.63m x 3.22m) External Area 1