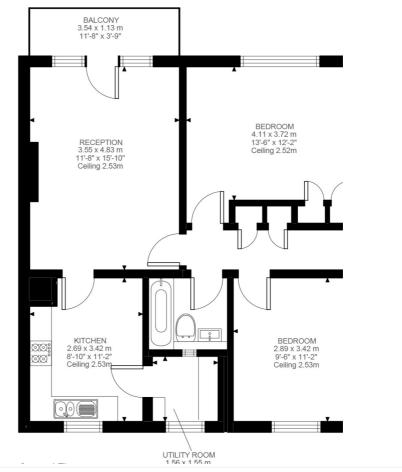

#### DESCRIPTION

A superb, two bedroom apartment situated in a quiet development within striking distance of Tooting Bec and Balham train stations. The property comprises a large living/dining room which has access to private balcony, a good size kitchen with space for a dining table and a separate utility room. There are two generous double bedrooms and a modern family bathroom. This property would make an ideal first time purchase or investment property.

This floorplan is for illustration purposes only and is not to scale. The position and size of doors, windows, appliances and other features are approximate.

Tooting | 020 8767 5221 | tooting@winkworth.co.uk