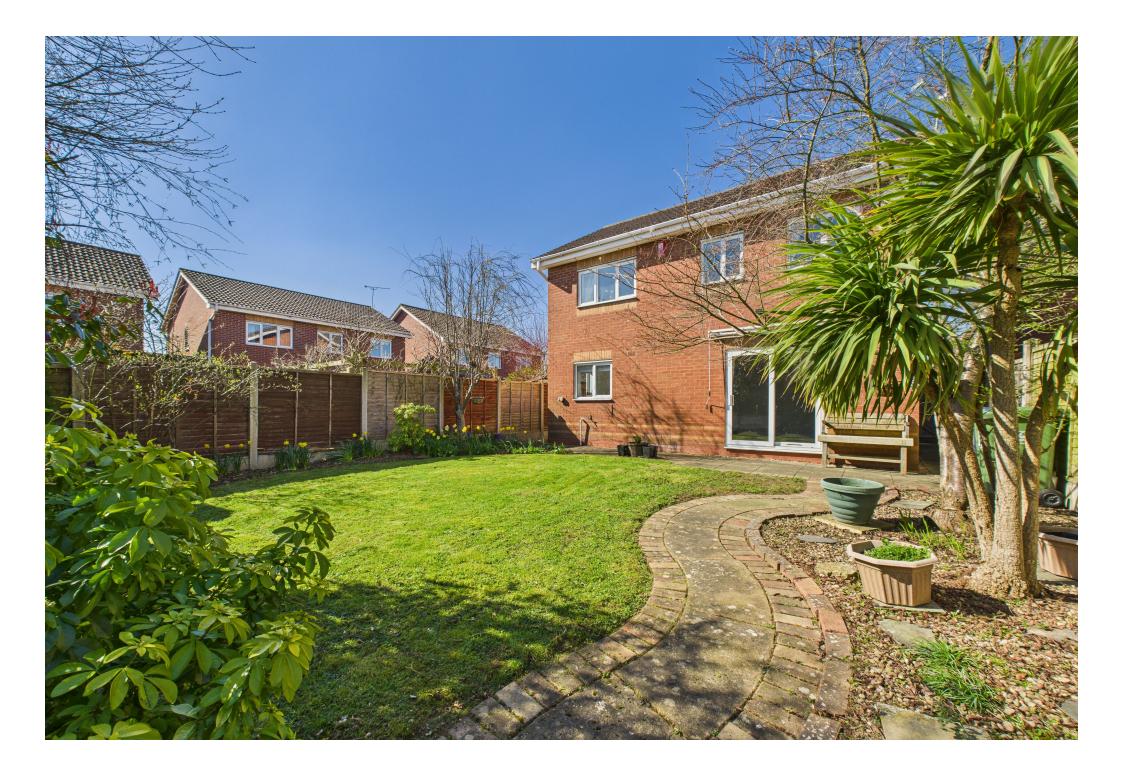

Externally, Shylock Grove boasts a beautiful, mature rear garden, with a small patio area, a lush lawn, and a variety of trees, flowers, and shrubs. A side alleyway offers bin access to the front of the property, where you'll find an additional lawned garden with attractive border plants. The property also benefits from off-street parking for two vehicles on the driveway, as well as the attached garage.