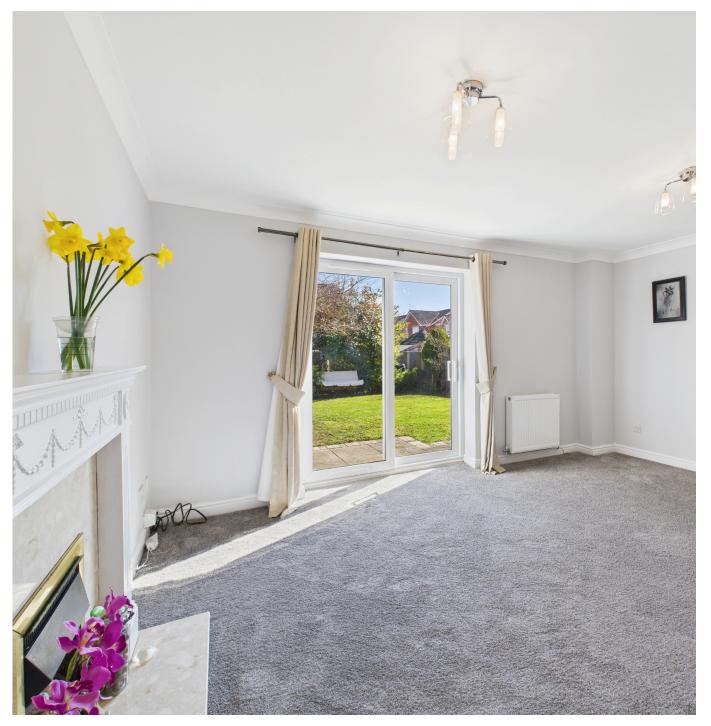

At the rear of the property, the generous sitting room is perfect for entertaining. It features a central gas-effect fireplace and large sliding doors that open to the rear garden and lawn.

The attached garage, accessible from the hallway, contains the property's boiler and offers useful internal access.