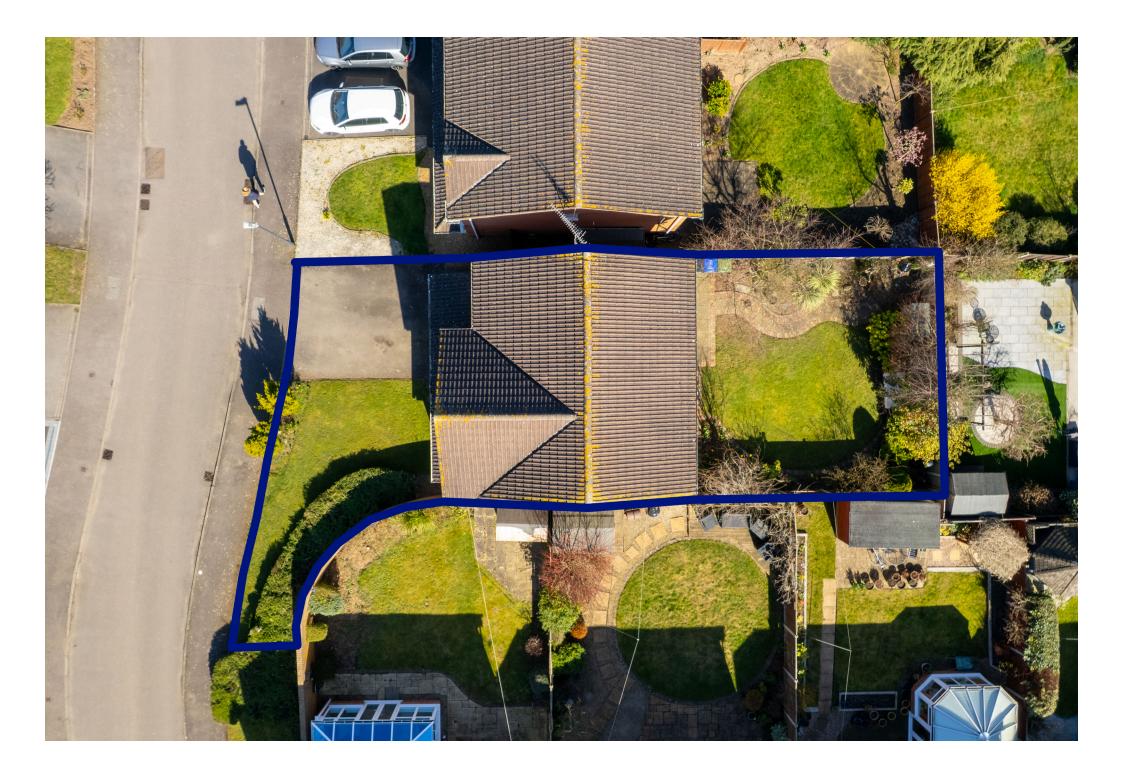

Externally, Shylock Grove boasts a beautiful, mature rear garden, with a small patio area, a lush lawn, and a variety of trees, flowers, and shrubs. A side alleyway offers bin access to the front of the property, where you'll find an additional lawned garden with attractive border plants. The property also benefits from off-street parking for two vehicles on the driveway, as well as the attached garage.