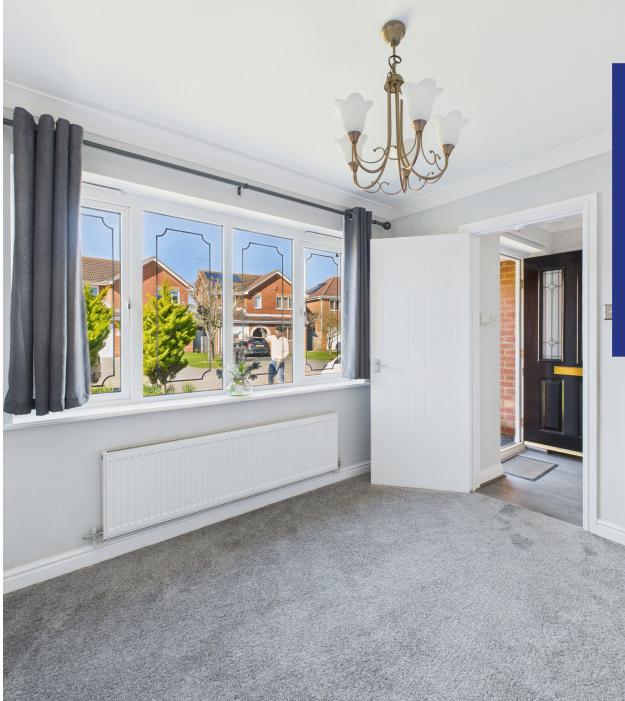

## The Finer Details

Upon entering, a spacious hallway welcomes you, featuring a staircase leading to the first floor and providing access to the ground-floor living areas and an adjoining garage.

To the front of the house, you'll find a formal dining room with four large windows that overlook the picturesque front garden. Prospective buyers may consider opening up this room into the adjacent kitchen to create a modern, openplan kitchen-diner with triple-aspect windows.