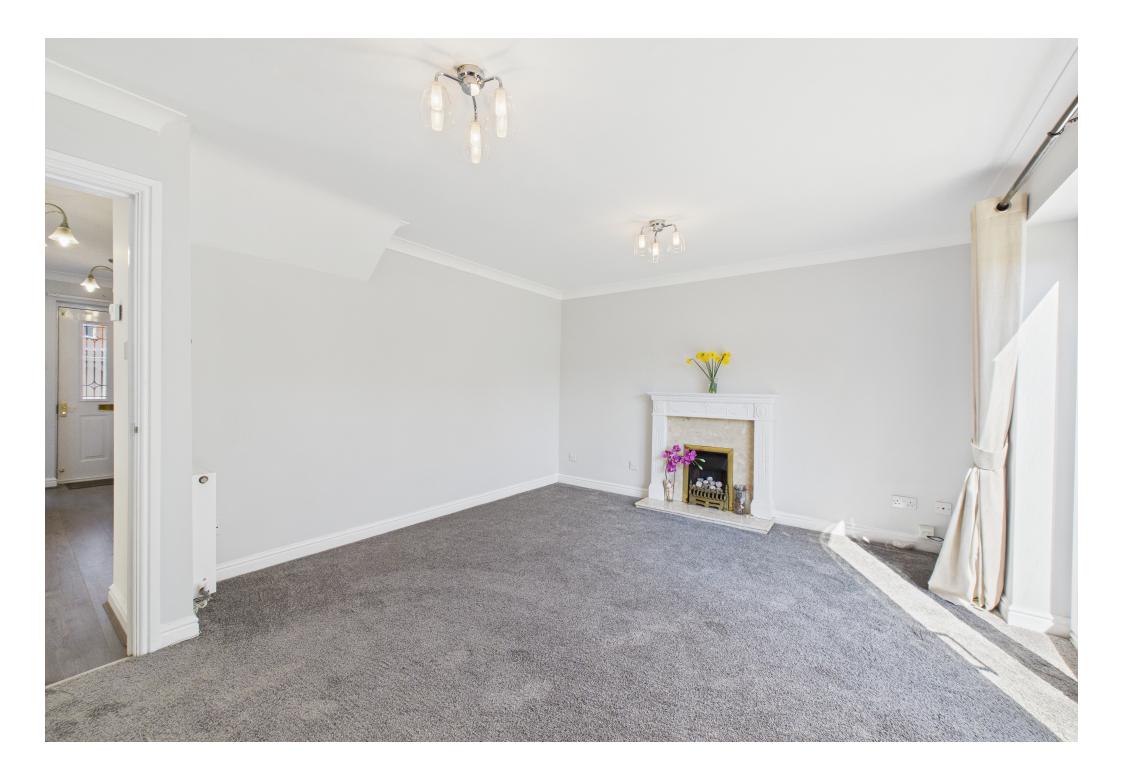

At the rear of the property, the generous sitting room is perfect for entertaining. It features a central gas-effect fireplace and large sliding doors that open to the rear garden and lawn.

The attached garage, accessible from the hallway, contains the property's boiler and offers useful internal access.