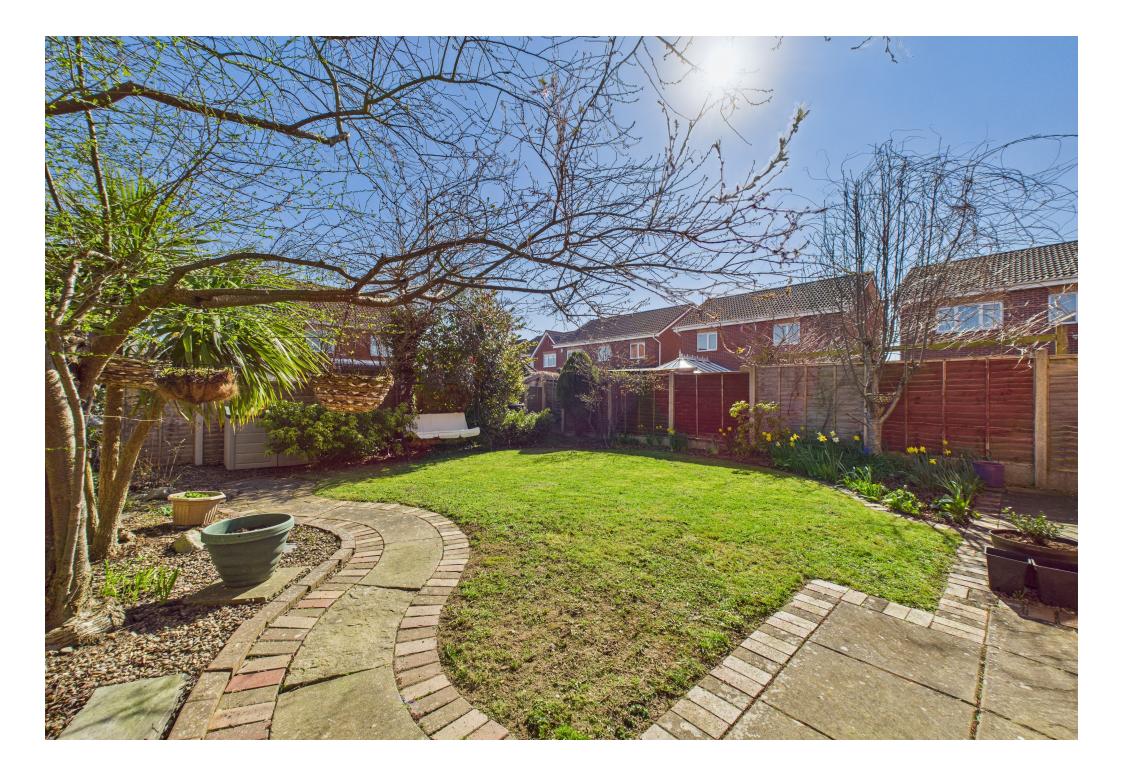

Externally, Shylock Grove boasts a beautiful, mature rear garden, with a small patio area, a lush lawn, and a variety of trees, flowers, and shrubs. A side alleyway offers bin access to the front of the property, where you'll find an additional lawned garden with attractive border plants. The property also benefits from off-street parking for two vehicles on the driveway, as well as the attached garage.