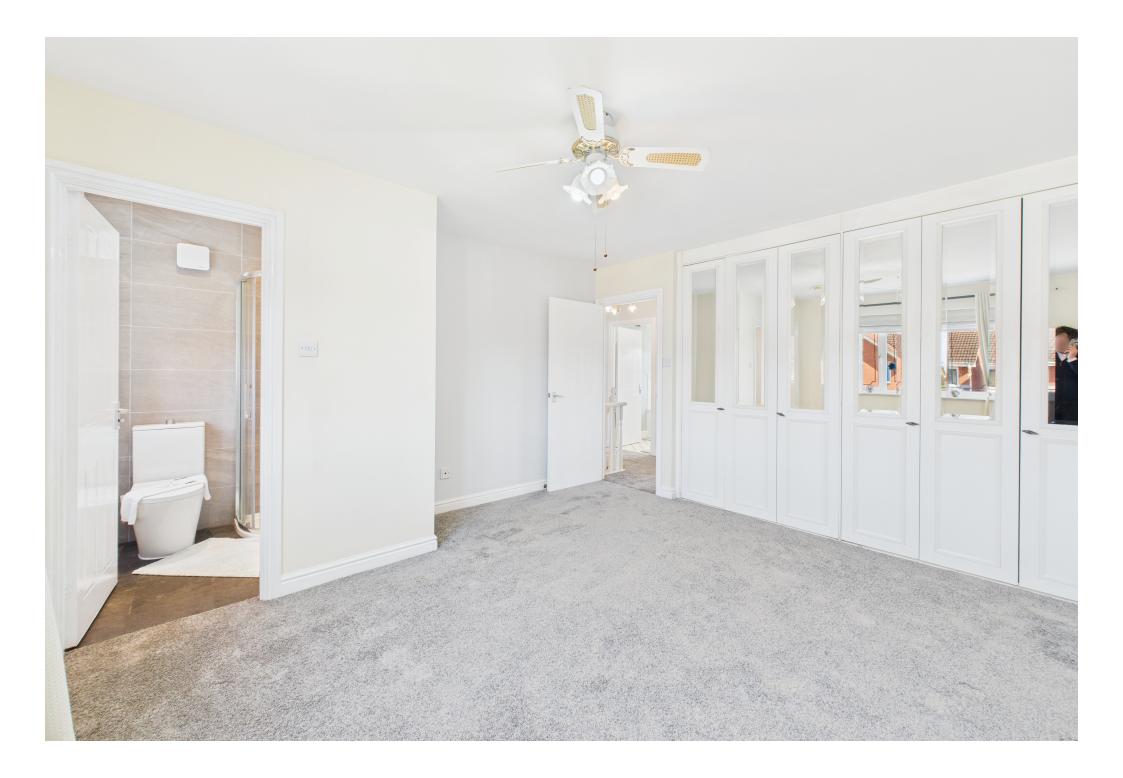

On the first floor, a spacious landing provides access to the four bedrooms and the family bathroom.

The master bedroom, which enjoys a front aspect, is bathed in natural light from large windows. It includes full-width built-in wardrobes for ample storage, as well as a contemporary en-suite shower room. Additionally, there are two further double bedrooms, a smaller single bedroom, and a family bathroom featuring a freestanding basin, WC, and a bath with an overhead shower.