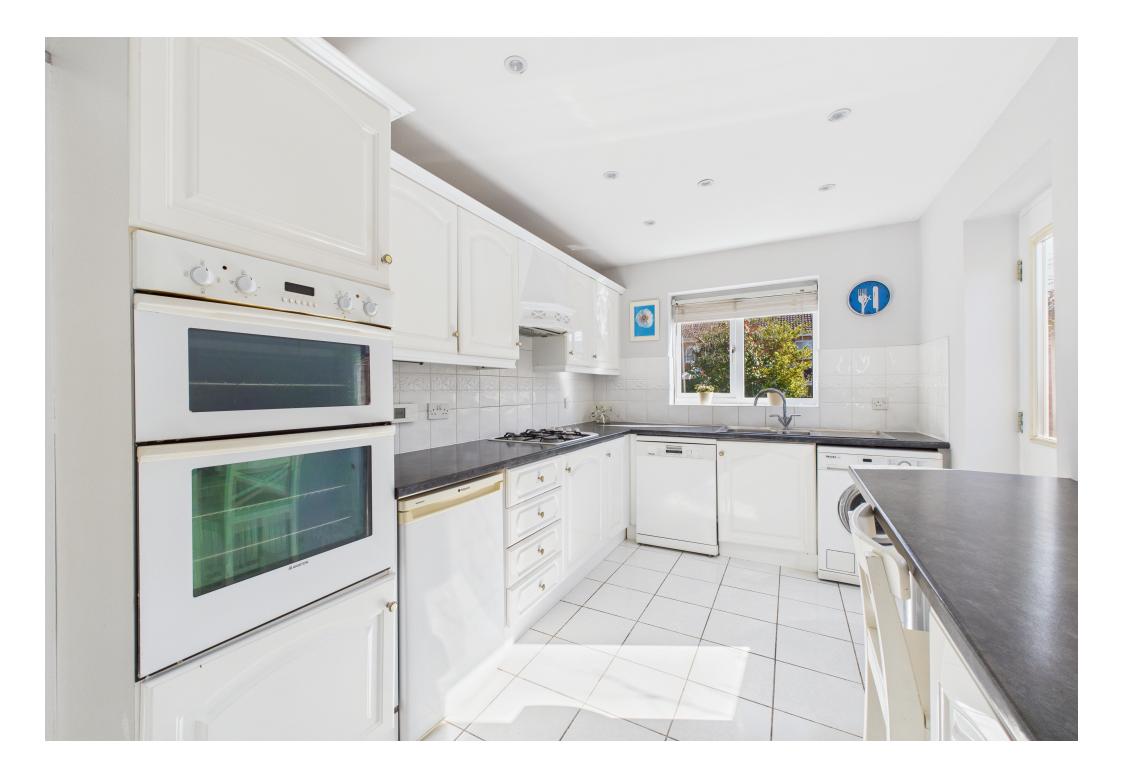

The U-shaped kitchen is bright and airy, with windows that provide natural light and views of the rear garden. It's equipped with gas hobs, double tower ovens, and a range of freestanding appliances, including a dishwasher, washing machine, and fridge. A side door offers convenient access to the rear garden and terrace.