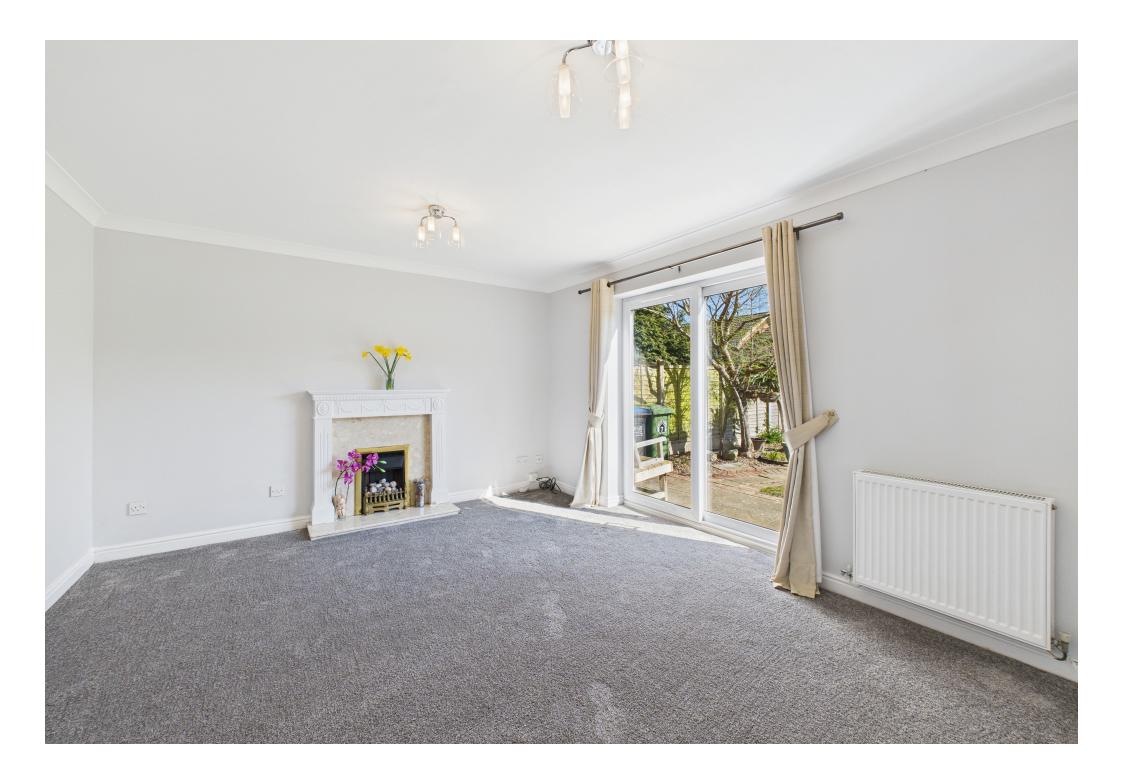

At the rear of the property, the generous sitting room is perfect for entertaining. It features a central gas-effect fireplace and large sliding doors that open to the rear garden and lawn.

The attached garage, accessible from the hallway, contains the property's boiler and offers useful internal access.