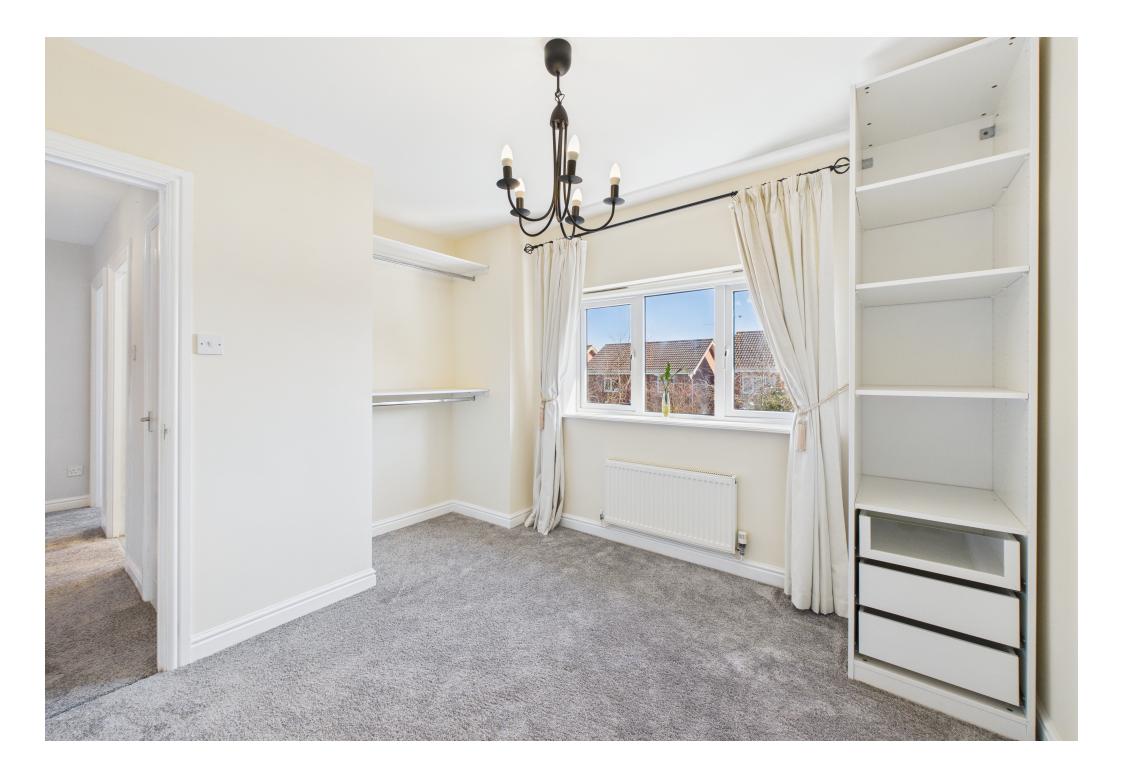

On the first floor, a spacious landing provides access to the four bedrooms and the family bathroom.

The master bedroom, which enjoys a front aspect, is bathed in natural light from large windows. It includes full-width built-in wardrobes for ample storage, as well as a contemporary en-suite shower room. Additionally, there are two further double bedrooms, a smaller single bedroom, and a family bathroom featuring a freestanding basin, WC, and a bath with an overhead shower.