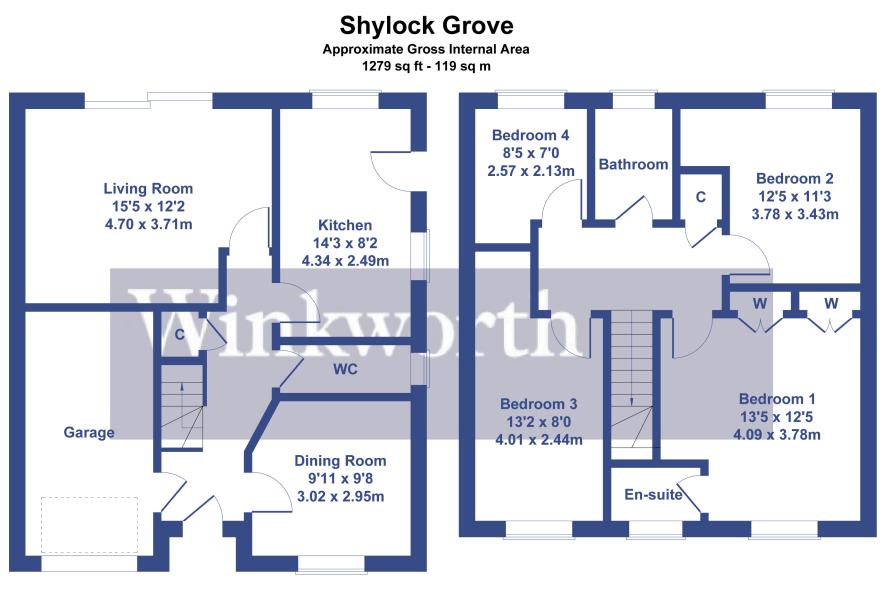

Having been lovingly re-decorated and maintained by the current owners, this beautiful family home offers contemporary living with accommodation extending to approximately 1279 sq ft.

## The Finer Details

Upon entering, a spacious hallway welcomes you, featuring a staircase leading to the first floor and providing access to the ground-floor living areas and an adjoining garage.

To the front of the house, you'll find a formal dining room with four large windows that overlook the picturesque front garden. Prospective buyers may consider opening up this room into the adjacent kitchen to create a modern, openplan kitchen-diner with triple-aspect windows.

The U-shaped kitchen is bright and airy, with windows that provide natural light and views of the rear garden. It's equipped with gas hobs, double tower ovens, and a range of freestanding appliances, including a dishwasher, washing machine, and fridge. A side door offers convenient access to the rear garden and terrace.

At the rear of the property, the generous sitting room is perfect for entertaining. It features a central gas-effect fireplace and large sliding doors that open to the rear garden and lawn.

The attached garage, accessible from the hallway, contains the property's boiler and offers useful internal access.

On the first floor, a spacious landing provides access to the four bedrooms and the family bathroom.

The master bedroom, which enjoys a front aspect, is bathed in natural light from large windows. It includes full-width built-in wardrobes for ample storage, as well as a contemporary en-suite shower room. Additionally, there are two further double bedrooms, a smaller single bedroom, and a family bathroom featuring a freestanding basin, WC, and a bath with an overhead shower.

**GROUND FLOOR** 

**FIRST FLOOR** 

Not to Scale. Produced by The Plan Portal 2025 For Illustrative Purposes Only.

19 Denby Buildings, Regent Grove, Royal Leamington Spa, Warwickshire, CV32 4NY leamingtonspa@winkworth.co.uk