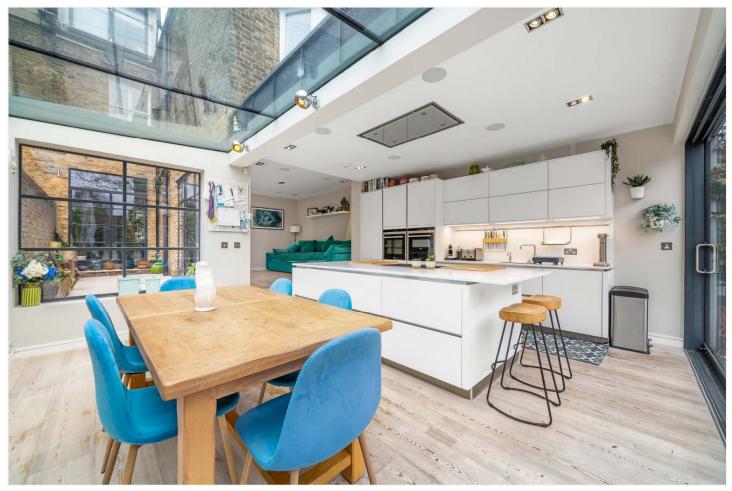

## **DESCRIPTION:**

A fantastic mid terrace home, situated on an exceptional road in SE22. This muchloved family home is offered to the market in fantastic condition. Boasting a spacious double reception, complete with wood burner, high ceilings, and plantation shutters. The side return has been architecturally designed to feature an indoor/outdoor style courtyard, ideal for summer evening barbeques and allowing tonnes of light into the ground floor. The kitchen diner to rear boasts a large side return extension, spacious kitchen island and fully integrated appliances. Large sliding glass doors allow access to a stunning 75 foot garden. The ground floor also boasts a WC, downstairs utility room, off-street parking and a front storeroom, ideal for bikes and scooters. The first floor boasts three spacious double bedrooms and a family bathroom. All three bedroom include built-in wardrobes. The top floor has been extended to allow two further double bedrooms and a family shower room. The locations offers exceptional access to everything SE22 has to offer. Parks are situated at either end of the road at Peckham Rye Park and Dulwich Park. Lordship Lane and Forest Hill Road are both within a short 5 minute walk, boasting their impressive array of independent shops, bars and restaurants. Transport links are found via a short bus to either Peckham Rye for the overground, Honor Oak for the East London Line or a stroll to East Dulwich station for direct links to London Bridge. School catchments are in abundance with Heber, Goodrich and Harris for primary. Harris secondary is also within a short 10 minute walk. This is an exceptional family home with early viewings highly advised.