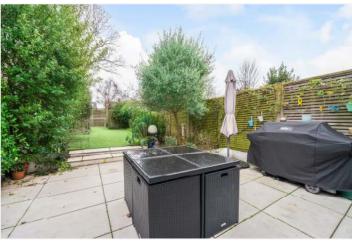

## **DESCRIPTION:**

A fantastic mid terrace home, situated on an exceptional road in SE22. This muchloved family home is offered to the market in fantastic condition. Boasting a spacious double reception, complete with wood burner, high ceilings, and plantation shutters. The side return has been architecturally designed to feature an indoor/outdoor style courtyard, ideal for summer evening barbeques and allowing tonnes of light into the ground floor. The kitchen diner to rear boasts a large side return extension, spacious kitchen island and fully integrated appliances. Large sliding glass doors allow access to a stunning 75 foot garden. The ground floor also boasts a WC, downstairs utility room, off-street parking and a front storeroom, ideal for bikes and scooters. The first floor boasts three spacious double bedrooms and a family bathroom. All three bedroom include built-in wardrobes. The top floor has been extended to allow two further double bedrooms and a family shower room. The locations offers exceptional access to everything SE22 has to offer. Parks are situated at either end of the road at Peckham Rye Park and Dulwich Park. Lordship Lane and Forest Hill Road are both within a short 5 minute walk, boasting their impressive array of independent shops, bars and restaurants. Transport links are found via a short bus to either Peckham Rye for the overground, Honor Oak for the East London Line or a stroll to East Dulwich station for direct links to London Bridge. School catchments are in abundance with Heber, Goodrich and Harris for primary. Harris secondary is also within a short 10 minute walk. This is an exceptional family home with early viewings highly advised.