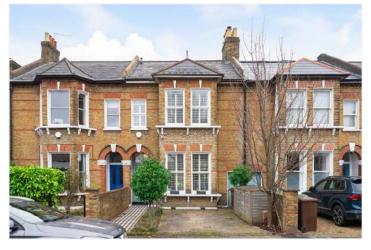

FRIERN ROAD, EAST DULWICH, SE22 **£1,800,000 FREEHOLD** 

## **DESCRIPTION:**

A fantastic mid terrace home, situated on an exceptional road in SE22. This muchloved family home is offered to the market in fantastic condition. Boasting a spacious double reception, complete with wood burner, high ceilings, and plantation shutters. The side return has been architecturally designed to feature an indoor/outdoor style courtyard, ideal for summer evening barbeques and allowing tonnes of light into the ground floor. The kitchen diner to rear boasts a large side return extension, spacious kitchen island and fully integrated appliances. Large sliding glass doors allow access to a stunning 75 foot garden. The ground floor also boasts a WC, downstairs utility room, off-street parking and a front storeroom, ideal for bikes and scooters. The first floor boasts three spacious double bedrooms and a family bathroom. All three bedroom include built-in wardrobes. The top floor has been extended to allow two further double bedrooms and a family shower room. The locations offers exceptional access to everything SE22 has to offer. Parks are situated at either end of the road at Peckham Rye Park and Dulwich Park. Lordship Lane and Forest Hill Road are both within a short 5 minute walk, boasting their impressive array of independent shops, bars and restaurants. Transport links are found via a short bus to either Peckham Rye for the overground, Honor Oak for the East London Line or a stroll to East Dulwich station for direct links to London Bridge. School catchments are in abundance with Heber, Goodrich and Harris for primary. Harris secondary is also within a short 10 minute walk. This is an exceptional family home with early viewings highly advised.