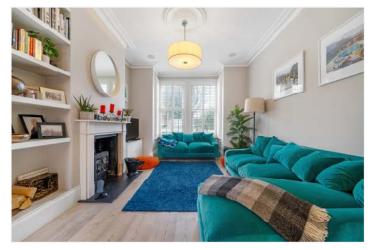

## **DESCRIPTION:**

A fantastic mid terrace home, situated on an exceptional road in SE22. This muchloved family home is offered to the market in fantastic condition. Boasting a spacious double reception, complete with wood burner, high ceilings, and plantation shutters. The side return has been architecturally designed to feature an indoor/outdoor style courtyard, ideal for summer evening barbeques and allowing tonnes of light into the ground floor. The kitchen diner to rear boasts a large side return extension, spacious kitchen island and fully integrated appliances. Large sliding glass doors allow access to a stunning 75 foot garden. The ground floor also boasts a WC, downstairs utility room, off-street parking and a front storeroom, ideal for bikes and scooters. The first floor boasts three spacious double bedrooms and a family bathroom. All three bedroom include built-in wardrobes. The top floor has been extended to allow two further double bedrooms and a family shower room. The locations offers exceptional access to everything SE22 has to offer. Parks are situated at either end of the road at Peckham Rye Park and Dulwich Park. Lordship Lane and Forest Hill Road are both within a short 5 minute walk, boasting their impressive array of independent shops, bars and restaurants. Transport links are found via a short bus to either Peckham Rye for the overground, Honor Oak for the East London Line or a stroll to East Dulwich station for direct links to London Bridge. School catchments are in abundance with Heber, Goodrich and Harris for primary. Harris secondary is also within a short 10 minute walk. This is an exceptional family home with early viewings highly advised.