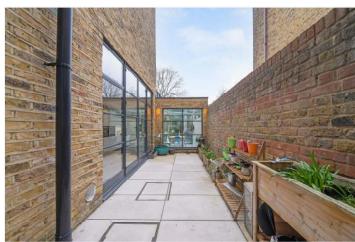

## **DESCRIPTION:**

A fantastic mid terrace home, situated on an exceptional road in SE22. This muchloved family home is offered to the market in fantastic condition. Boasting a spacious double reception, complete with wood burner, high ceilings, and plantation shutters. The side return has been architecturally designed to feature an indoor/outdoor style courtyard, ideal for summer evening barbeques and allowing tonnes of light into the ground floor. The kitchen diner to rear boasts a large side return extension, spacious kitchen island and fully integrated appliances. Large sliding glass doors allow access to a stunning 75 foot garden. The ground floor also boasts a WC, downstairs utility room, off-street parking and a front storeroom, ideal for bikes and scooters. The first floor boasts three spacious double bedrooms and a family bathroom. All three bedroom include built-in wardrobes. The top floor has been extended to allow two further double bedrooms and a family shower room. The locations offers exceptional access to everything SE22 has to offer. Parks are situated at either end of the road at Peckham Rye Park and Dulwich Park. Lordship Lane and Forest Hill Road are both within a short 5 minute walk, boasting their impressive array of independent shops, bars and restaurants. Transport links are found via a short bus to either Peckham Rye for the overground, Honor Oak for the East London Line or a stroll to East Dulwich station for direct links to London Bridge. School catchments are in abundance with Heber, Goodrich and Harris for primary. Harris secondary is also within a short 10 minute walk. This is an exceptional family home with early viewings highly advised.