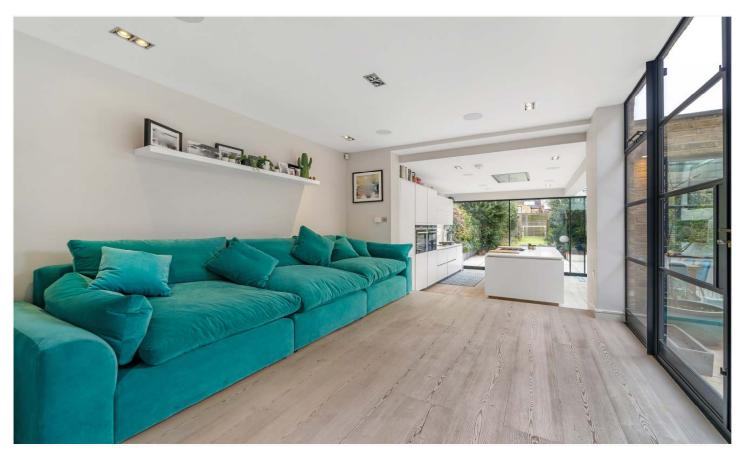

## **DESCRIPTION:**

A fantastic mid terrace home, situated on an exceptional road in SE22. This muchloved family home is offered to the market in fantastic condition. Boasting a spacious double reception, complete with wood burner, high ceilings, and plantation shutters. The side return has been architecturally designed to feature an indoor/outdoor style courtyard, ideal for summer evening barbeques and allowing tonnes of light into the ground floor. The kitchen diner to rear boasts a large side return extension, spacious kitchen island and fully integrated appliances. Large sliding glass doors allow access to a stunning 75 foot garden. The ground floor also boasts a WC, downstairs utility room, off-street parking and a front storeroom, ideal for bikes and scooters. The first floor boasts three spacious double bedrooms and a family bathroom. All three bedroom include built-in wardrobes. The top floor has been extended to allow two further double bedrooms and a family shower room. The locations offers exceptional access to everything SE22 has to offer. Parks are situated at either end of the road at Peckham Rye Park and Dulwich Park. Lordship Lane and Forest Hill Road are both within a short 5 minute walk, boasting their impressive array of independent shops, bars and restaurants. Transport links are found via a short bus to either Peckham Rye for the overground, Honor Oak for the East London Line or a stroll to East Dulwich station for direct links to London Bridge. School catchments are in abundance with Heber, Goodrich and Harris for primary. Harris secondary is also within a short 10 minute walk. This is an exceptional family home with early viewings highly advised.