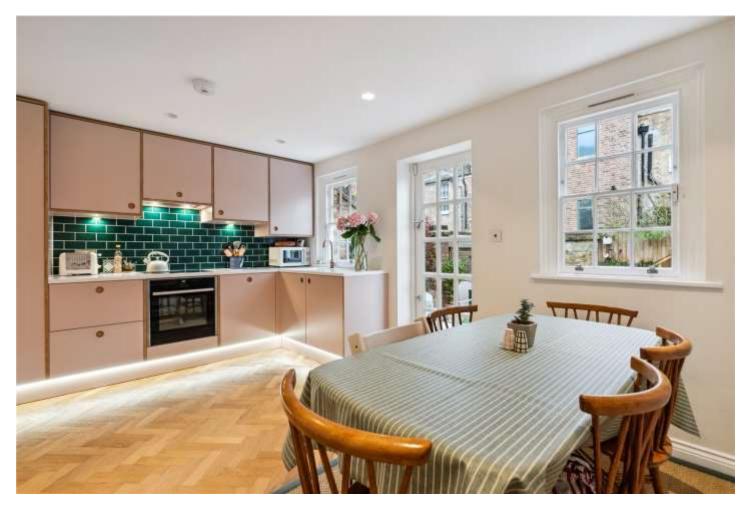

## **DESCRIPTION:**

The house comprises of a separate lounge and office area, a very attractive open plan kitchen dining room, leading onto a large private garden at the rear. The first floor consists of the beautifully decorated master bedroom with en-suite and overlooks the quiet Georgian street, it retains a large amount of its unique, period charm with the original fireplace. To the rear is a family bathroom and French windows that open on to a large terrace overlooking the garden. The second floor consists of a generous double bedroom with built in storage, a further small bedroom and another bathroom.