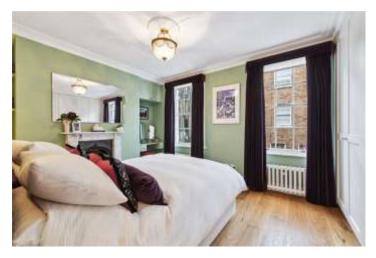

## **DESCRIPTION:**

The house comprises of a separate lounge and office area, a very attractive open plan kitchen dining room, leading onto a large private garden at the rear. The first floor consists of the beautifully decorated master bedroom with en-suite and overlooks the quiet Georgian street, it retains a large amount of its unique, period charm with the original fireplace. To the rear is a family bathroom and French windows that open on to a large terrace overlooking the garden. The second floor consists of a generous double bedroom with built in storage, a further small bedroom and another bathroom.