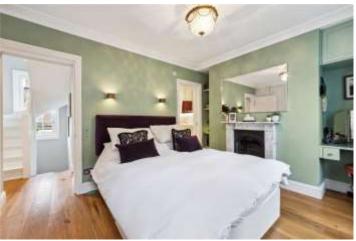

## **DESCRIPTION:**

The house comprises of a separate lounge and office area, a very attractive open plan kitchen dining room, leading onto a large private garden at the rear. The first floor consists of the beautifully decorated master bedroom with en-suite and overlooks the quiet Georgian street, it retains a large amount of its unique, period charm with the original fireplace. To the rear is a family bathroom and French windows that open on to a large terrace overlooking the garden. The second floor consists of a generous double bedroom with built in storage, a further small bedroom and another bathroom.