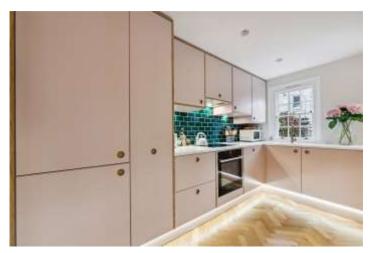

## **DESCRIPTION:**

The house comprises of a separate lounge and office area, a very attractive open plan kitchen dining room, leading onto a large private garden at the rear. The first floor consists of the beautifully decorated master bedroom with en-suite and overlooks the quiet Georgian street, it retains a large amount of its unique, period charm with the original fireplace. To the rear is a family bathroom and French windows that open on to a large terrace overlooking the garden. The second floor consists of a generous double bedroom with built in storage, a further small bedroom and another bathroom.