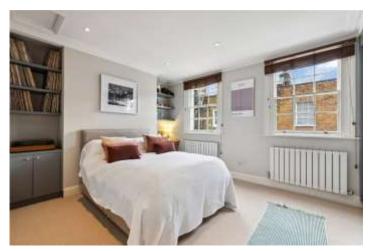

## **DESCRIPTION:**

The house comprises of a separate lounge and office area, a very attractive open plan kitchen dining room, leading onto a large private garden at the rear. The first floor consists of the beautifully decorated master bedroom with en-suite and overlooks the quiet Georgian street, it retains a large amount of its unique, period charm with the original fireplace. To the rear is a family bathroom and French windows that open on to a large terrace overlooking the garden. The second floor consists of a generous double bedroom with built in storage, a further small bedroom and another bathroom.