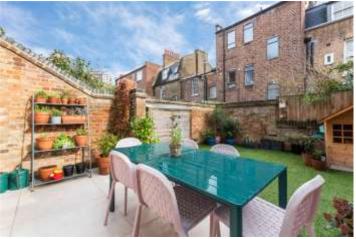

## **DESCRIPTION:**

The house comprises of a separate lounge and office area, a very attractive open plan kitchen dining room, leading onto a large private garden at the rear. The first floor consists of the beautifully decorated master bedroom with en-suite and overlooks the quiet Georgian street, it retains a large amount of its unique, period charm with the original fireplace. To the rear is a family bathroom and French windows that open on to a large terrace overlooking the garden. The second floor consists of a generous double bedroom with built in storage, a further small bedroom and another bathroom.