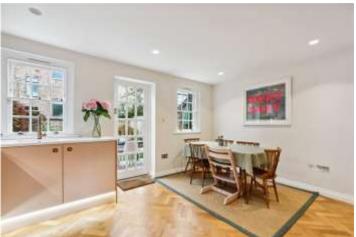

## **DESCRIPTION:**

The house comprises of a separate lounge and office area, a very attractive open plan kitchen dining room, leading onto a large private garden at the rear. The first floor consists of the beautifully decorated master bedroom with en-suite and overlooks the quiet Georgian street, it retains a large amount of its unique, period charm with the original fireplace. To the rear is a family bathroom and French windows that open on to a large terrace overlooking the garden. The second floor consists of a generous double bedroom with built in storage, a further small bedroom and another bathroom.