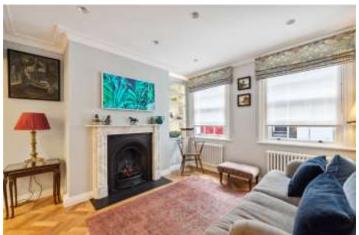

## **DESCRIPTION:**

The house comprises of a separate lounge and office area, a very attractive open plan kitchen dining room, leading onto a large private garden at the rear. The first floor consists of the beautifully decorated master bedroom with en-suite and overlooks the quiet Georgian street, it retains a large amount of its unique, period charm with the original fireplace. To the rear is a family bathroom and French windows that open on to a large terrace overlooking the garden. The second floor consists of a generous double bedroom with built in storage, a further small bedroom and another bathroom.