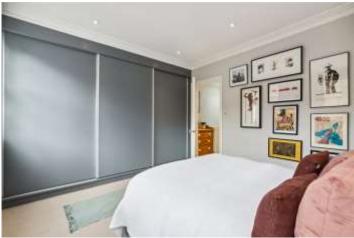

## **DESCRIPTION:**

The house comprises of a separate lounge and office area, a very attractive open plan kitchen dining room, leading onto a large private garden at the rear. The first floor consists of the beautifully decorated master bedroom with en-suite and overlooks the quiet Georgian street, it retains a large amount of its unique, period charm with the original fireplace. To the rear is a family bathroom and French windows that open on to a large terrace overlooking the garden. The second floor consists of a generous double bedroom with built in storage, a further small bedroom and another bathroom.