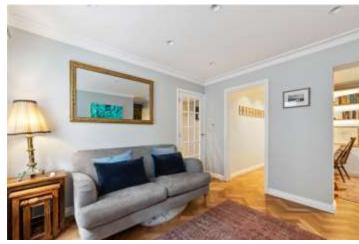

## **DESCRIPTION:**

The house comprises of a separate lounge and office area, a very attractive open plan kitchen dining room, leading onto a large private garden at the rear. The first floor consists of the beautifully decorated master bedroom with en-suite and overlooks the quiet Georgian street, it retains a large amount of its unique, period charm with the original fireplace. To the rear is a family bathroom and French windows that open on to a large terrace overlooking the garden. The second floor consists of a generous double bedroom with built in storage, a further small bedroom and another bathroom.