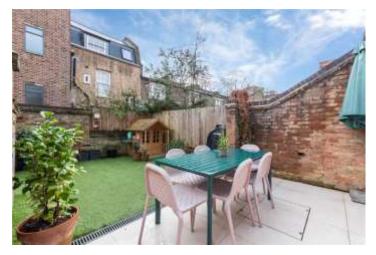

## **DESCRIPTION:**

The house comprises of a separate lounge and office area, a very attractive open plan kitchen dining room, leading onto a large private garden at the rear. The first floor consists of the beautifully decorated master bedroom with en-suite and overlooks the quiet Georgian street, it retains a large amount of its unique, period charm with the original fireplace. To the rear is a family bathroom and French windows that open on to a large terrace overlooking the garden. The second floor consists of a generous double bedroom with built in storage, a further small bedroom and another bathroom.