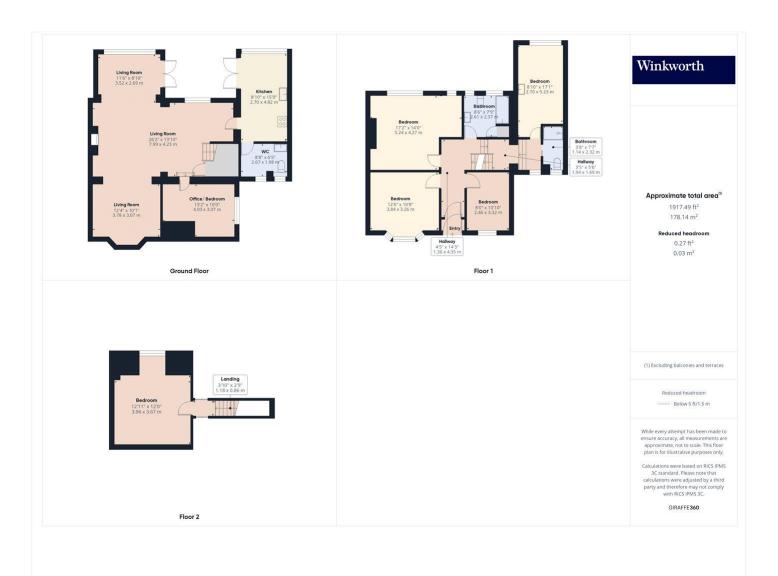

## CHARMING SIX BEDROOM SEMI-DETACHED RESIDENCE

Kingsbury | 020 8204 0000 | kingsbury@winkworth.co.uk

A substantial six-bedroom semi-detached residence, beautifully positioned within the highly sought-after Barn Hill Estate, perfectly nestled midway between the vibrant Wembley Park and Kingsbury. Offering the best of both worlds, this home provides a peaceful retreat from the city's hustle and bustle while being just moments from the fresh air and expansive greenery of Fryent Country Park. The local area boasts a diverse range of amenities and landmarks, including Wembley Stadium and the London Designer Outlet, along with excellent transport links via the Jubilee and Metropolitan lines. Highly regarded educational institutions, such as Lycée International de Londres and St Robert Southwell, are within walking distance, making this an ideal location for families. Steeped in history, this charming home spans three levels, offering a generous amount of living space. The ground floor features an abundance of openplan living space, a versatile study or bedroom, a convenient W/C, and a stunning kitchen. On the first floor, you will find four double bedrooms, with the master benefiting from an en-suite, while a family bathroom serves the remaining rooms. The loft has been thoughtfully converted to create an additional bedroom. Externally, the property boasts a beautifully presented rear garden, a garage, and ample off-street parking for multiple vehicles. Furthermore, there is significant potential for extension (STPP), making this an exciting opportunity for prospective buyers.

Winkworth

This floorplan is for illustration purposes only and is not to scale. The position and size of doors, windows, appliances and other features are approximate.

Kingsbury | 020 8204 0000 | kingsbury@winkworth.co.uk