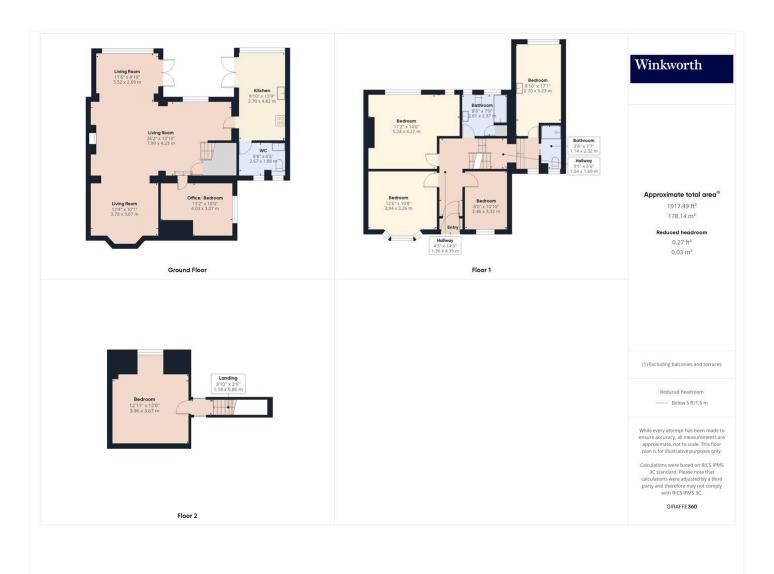

## CHARMING SIX BEDROOM SEMI-DETACHED RESIDENCE

Kingsbury | 020 8204 0000 | kingsbury@winkworth.co.uk

A substantial six-bedroom semi-detached residence, beautifully positioned within the highly sought-after Barn Hill Estate, perfectly nestled midway between the vibrant Wembley Park and Kingsbury. Offering the best of both worlds, this home provides a peaceful retreat from the city's hustle and bustle while being just moments from the fresh air and expansive greenery of Fryent Country Park. The local area boasts a diverse range of amenities and landmarks, including Wembley Stadium and the London Designer Outlet, along with excellent transport links via the Jubilee and Metropolitan lines. Highly regarded educational institutions, such as Lycée International de Londres and St Robert Southwell, are within walking distance, making this an ideal location for families. Steeped in history, this charming home spans three levels, offering a generous amount of living space. The ground floor features an abundance of openplan living space, a versatile study or bedroom, a convenient W/C, and a stunning kitchen. On the first floor, you will find four double bedrooms, with the master benefiting from an en-suite, while a family bathroom serves the remaining rooms. The loft has been thoughtfully converted to create an additional bedroom. Externally, the property boasts a beautifully presented rear garden, a garage, and ample off-street parking for multiple vehicles. Furthermore, there is significant potential for extension (STPP), making this an exciting opportunity for prospective buyers.

Winkworth

This floorplan is for illustration purposes only and is not to scale. The position and size of doors, windows, appliances and other features are approximate.

Kingsbury | 020 8204 0000 | kingsbury@winkworth.co.uk