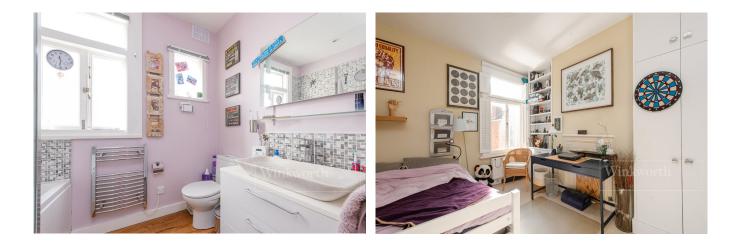

### **DESCRIPTION:**

To the front of the property there is a large full width reception and dining room with feature log burner and lovely bay window flooding this room with natural light. To the rear of the property there is a spacious kitchen and breakfast room, with modern high gloss units, and solid wood floors. The main bathroom is a three piece suite with modern fittings. Additionally on this floor there is a double bedroom with built in wardrobes.