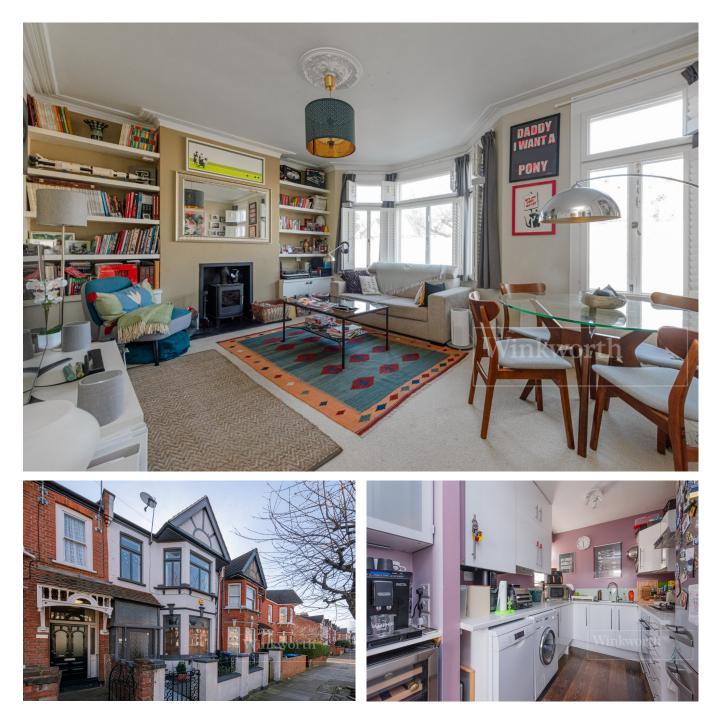

ANCONA ROAD, LONDON, NW10 **£600,000 LEASEHOLD** 

A WELL-PRESENTED, SPLIT LEVEL, TWO DOUBLE BEDROOM FLAT IN A PERIOD VICTORIAN CONVERSION, SPREAD ACROSS 1,177 SQFT AND A SHORT WALK AWAY TO MAJOR TRANSPORT LINKS.

### **LOCATION:**

Willesden Junction is the nearest tube stop, which is a short walk away, offering access to the Bakerloo Line & London Overground. There are also excellent bus links on Harrow Road, with buses to Notting Hill and Euston. College Road and Chamberlayne Road are also within easy access offering an array of amenities including independent shops, coffee shops and gastropubs.

### **DESCRIPTION:**

To the front of the property there is a large full width reception and dining room with feature log burner and lovely bay window flooding this room with natural light. To the rear of the property there is a spacious kitchen and breakfast room, with modern high gloss units, and solid wood floors. The main bathroom is a three piece suite with modern fittings. Additionally on this floor there is a double bedroom with built in wardrobes.