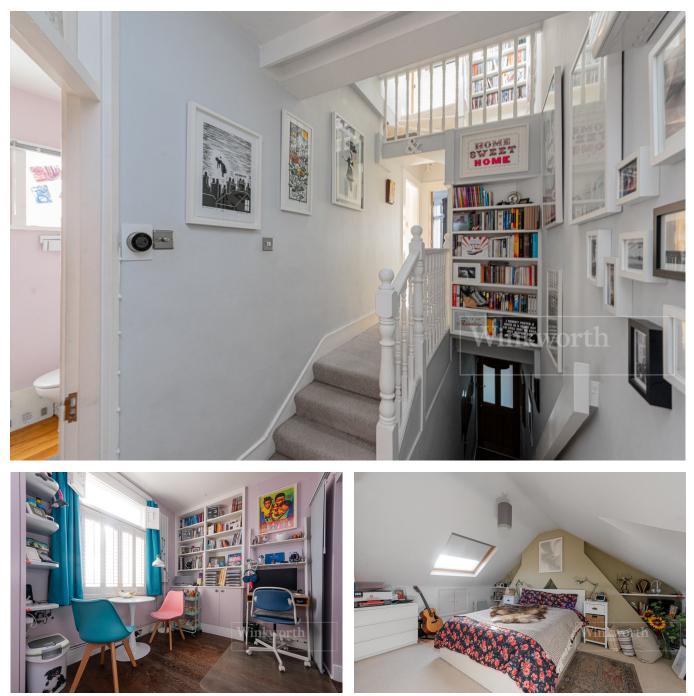

Furthermore the loft space is converted, which is another double bedroom with built in wardrobes and additional eaves storage space. Further benefits include air conditioning throughout the property, long leasehold tenure and no-upper chain.