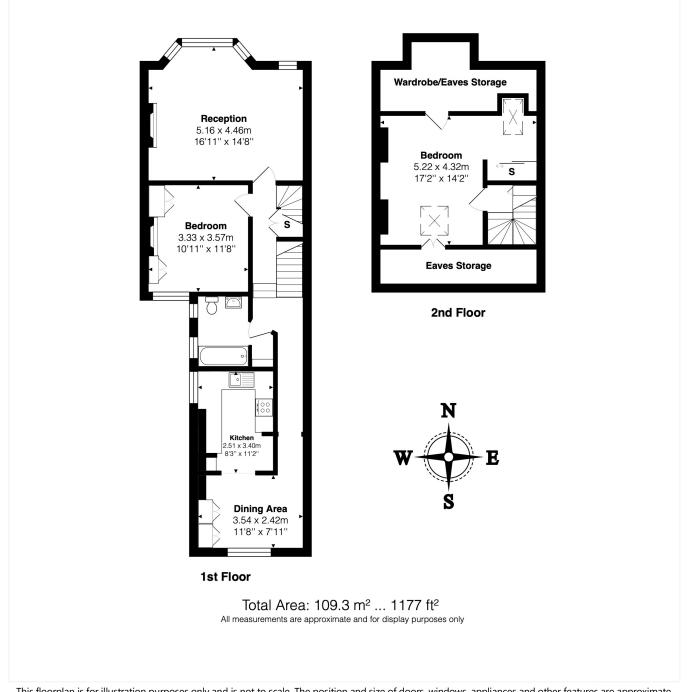

### **DESCRIPTION:**

To the front of the property there is a large full width reception and dining room with feature log burner and lovely bay window flooding this room with natural light. To the rear of the property there is a spacious kitchen and breakfast room, with modern high gloss units, and solid wood floors. The main bathroom is a three piece suite with modern fittings. Additionally on this floor there is a double bedroom with built in wardrobes.

Furthermore the loft space is converted, which is another double bedroom with built in wardrobes and additional eaves storage space. Further benefits include air conditioning throughout the property, long leasehold tenure and no-upper chain.

Winkworth

This floorplan is for illustration purposes only and is not to scale. The position and size of doors, windows, appliances and other features are approximate.

Kensal Rise & Queens Park | 0208 960 4947 | kensalrise@winkworth.co.uk