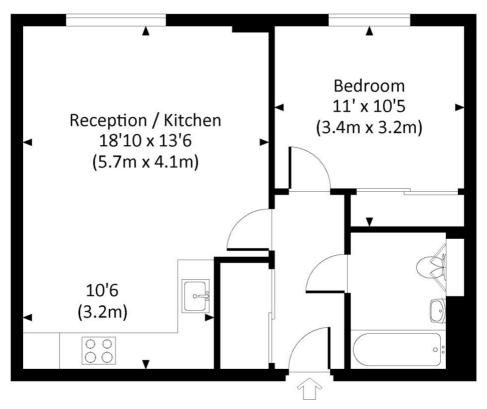

## BROMYARD HOUSE, BROMYARD AVENUE, W3

Approx. gross internal area 457 Sq Ft. / 42.5 Sq M.

**FOURTH FLOOR** 

Lease expires: 01/01/3003 Service charge: £2,600 P/A Ground rent: £400 P/A

All figures are approx. and should be used as a guide only