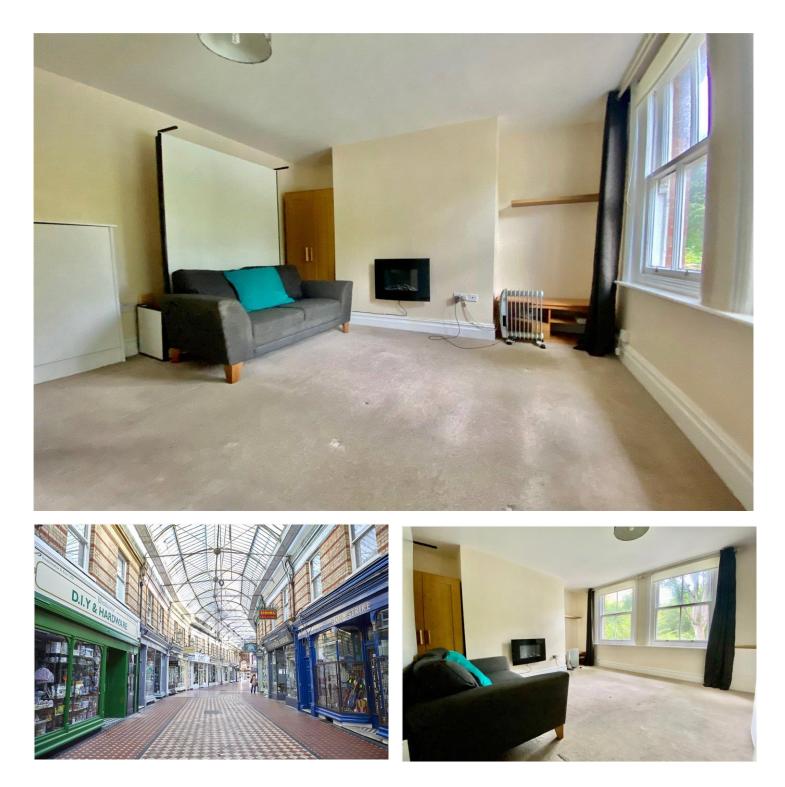

## DESCRIPTION

The studio room is bright and airy with high ceilings and a large westerly aspect window to the rear. Within the studio room is a modern kitchen area with a range of cupboard and drawers and work surface areas. From the studio room, a doorway leads to the shower room which is finished with luxury tiles. Outside there is a parking space conveyed with the apartment.