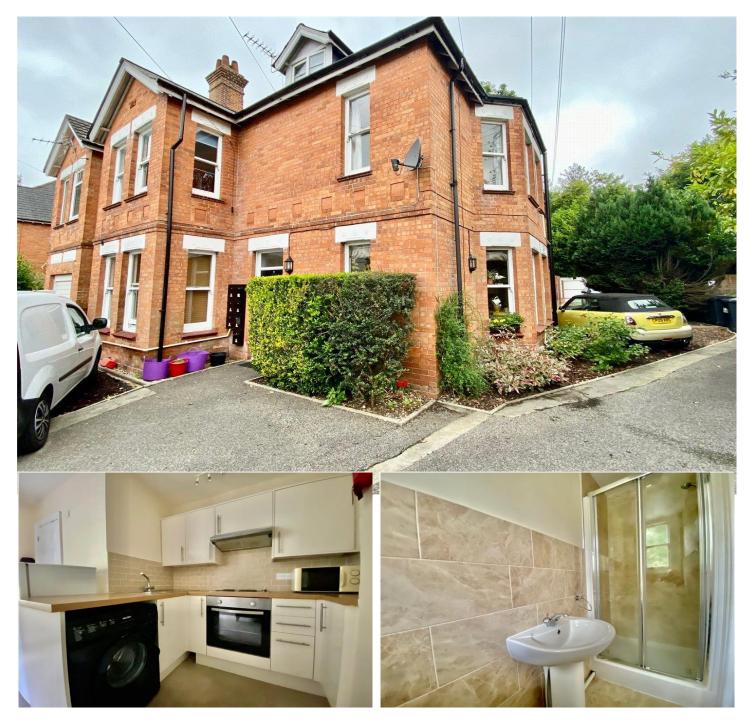

### £119,950 LEASEHOLD

This first floor studio apartment is set within a conversion of seven apartments just yards from the excellent range of leisure and shopping facilities and bars and restaurants in Westbourne Village. The award winning sandy beaches are also just a short distance away. Finished to a high standard throughout this property would make an ideal buy to let investment or first time buy.

Fantastic buy to let or first time buy | Studio apartment | Off road parking | Long lease | Modern kitchen and bathroom | Moments walk to Westbourne

Westbourne | 01202 767633 |

## DESCRIPTION

The studio room is bright and airy with high ceilings and a large westerly aspect window to the rear. Within the studio room is a modern kitchen area with a range of cupboard and drawers and work surface areas. From the studio room, a doorway leads to the shower room which is finished with luxury tiles. Outside there is a parking space conveyed with the apartment.