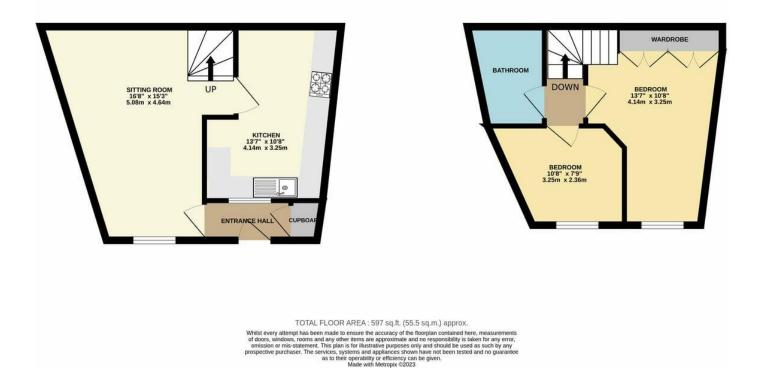

#### DESCRIPTION

This property is located off the one way system in Westbourne with driveway leading into the courtyard.

Upon entering the property is an inner hallway which houses a storage cupboard and a door leading into the living room. The living room offers an abundance of light with staircase leading onto the first floor. The stylish kitchen has a range of base & eye level cupboards with range double oven, gas hob and extractor fan above, space for freestanding washing machine, dishwasher and fridge/freezer. There is also ample room for a table.

On the first floor, there are two double bedrooms with the master benefiting from fitted wardrobes. There is a contemporary shower room with suite comprising of wc, wash hand basin inset into a vanity unit and a walk in cubicle shower.