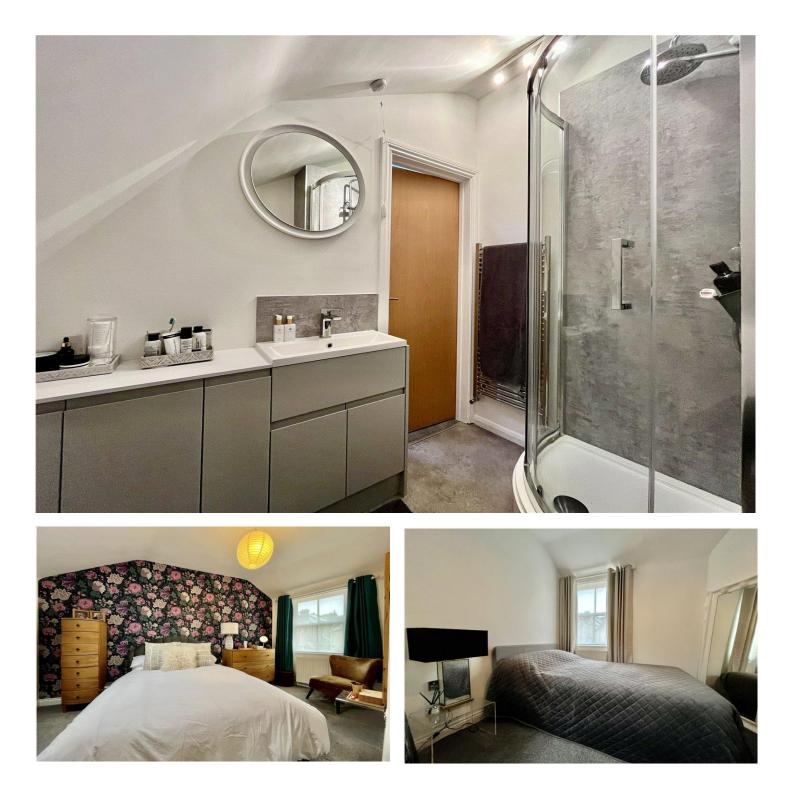

On the first floor, there are two double bedrooms with the master benefiting from fitted wardrobes. There is a contemporary shower room with suite comprising of wc, wash hand basin inset into a vanity unit and a walk in cubicle shower.