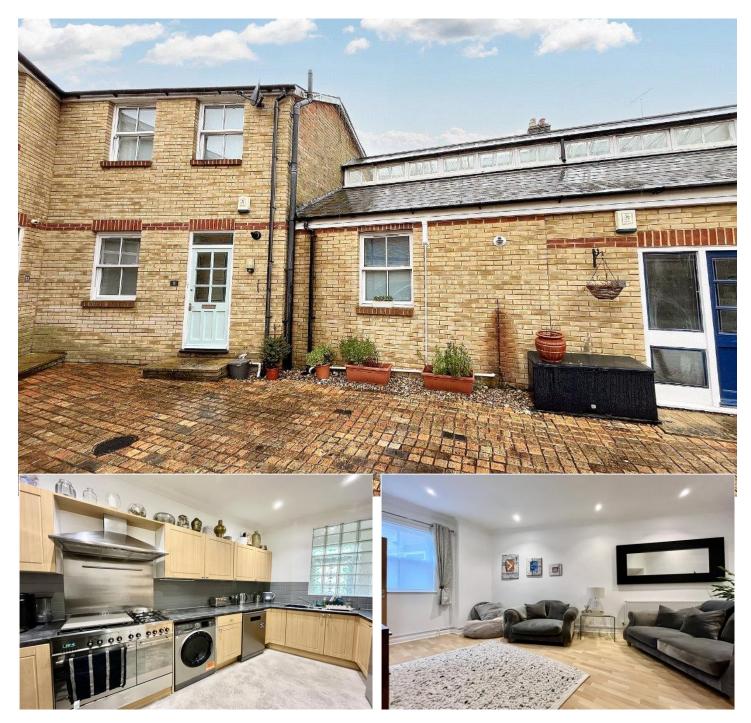

#### £350,000 FREEHOLD

A unique two bedroom mews house which is situated in the heart of Westbourne. The property is surrounded by a variety of popular shops bars and restaurants whilst being a short walk away from the beach. Immaculately presented throughout with modern contemporary accommodation and off road parking.

Mews house | Two double bedrooms | Lounge diner | Modern kitchen breakfast room | Contemporary shower room | Allocated parking | Central location

Westbourne | 01202 767633 |

#### DESCRIPTION

This property is located off the one way system in Westbourne with driveway leading into the courtyard.

Upon entering the property is an inner hallway which houses a storage cupboard and a door leading into the living room. The living room offers an abundance of light with staircase leading onto the first floor. The stylish kitchen has a range of base & eye level cupboards with range double oven, gas hob and extractor fan above, space for freestanding washing machine, dishwasher and fridge/freezer. There is also ample room for a table.