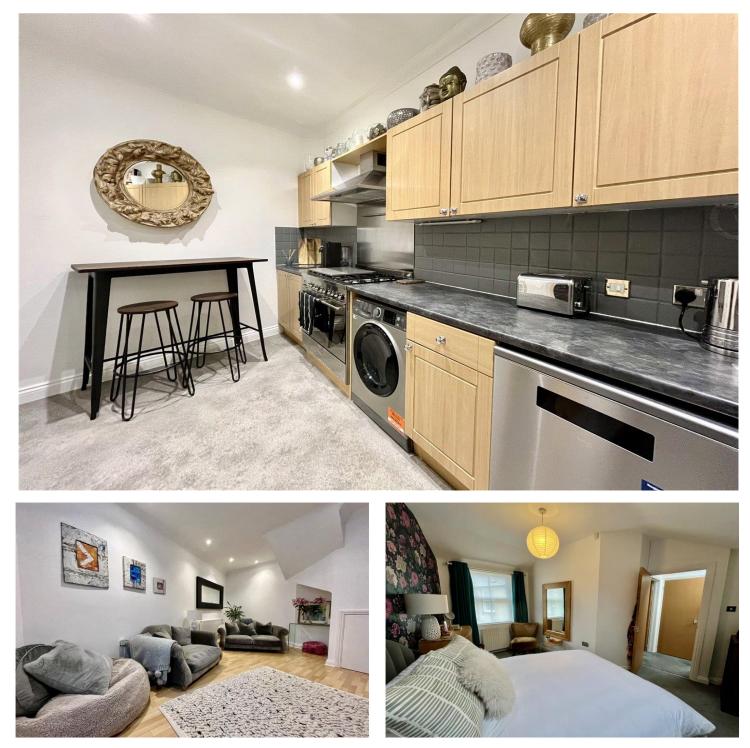

#### DESCRIPTION

This property is located off the one way system in Westbourne with driveway leading into the courtyard.

Upon entering the property is an inner hallway which houses a storage cupboard and a door leading into the living room. The living room offers an abundance of light with staircase leading onto the first floor. The stylish kitchen has a range of base & eye level cupboards with range double oven, gas hob and extractor fan above, space for freestanding washing machine, dishwasher and fridge/freezer. There is also ample room for a table.

On the first floor, there are two double bedrooms with the master benefiting from fitted wardrobes. There is a contemporary shower room with suite comprising of wc, wash hand basin inset into a vanity unit and a walk in cubicle shower.