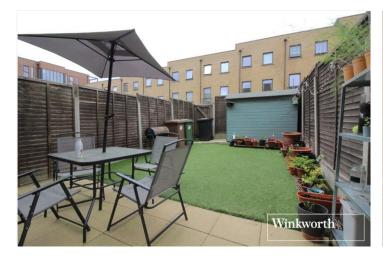

Sold with the benefit and peace of mind an NHBC Warranty provides, the property boasts approximately 1250 square feet of bright, spacious and flexible accommodation, which is meticulously maintained throughout and complimented by a low maintenance rear garden, integral garage and an additional allocated parking space.

## **AT A GLANCE**

- 3 Bedrooms
- Two Bathrooms
- Garage and Allocated Parking Space
- NHBC Warranty
- Guest Cloakroom
- Approx. 1250 Square Feet

Illustration for identification purposes only, measurements are approximate, not to scale. Winkworth © 2021 (ID 813932)