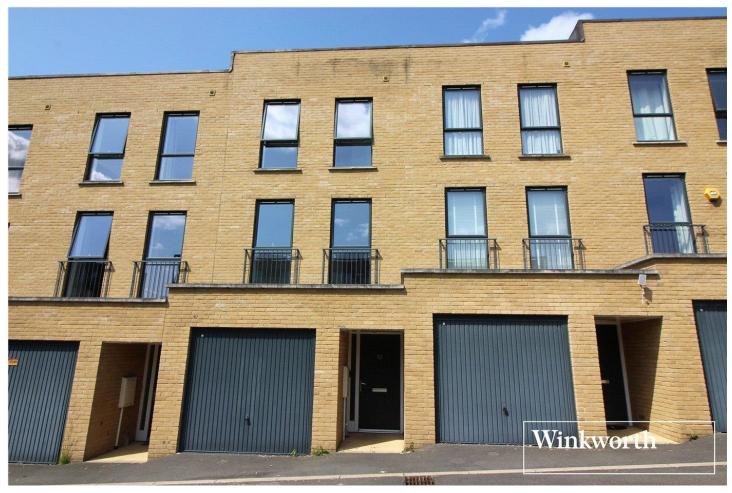

HORIZON PLACE, BOREHAMWOOD, HERTFORDSHIRE, WD6 **£525,000** FREEHOLD

## CHAIN FREE THREE BEDROOM TWO BATHROOM TOWNHOUSE WITH GARAGE

## **DESCRIPTION:**

Constructed approx. nine years ago by the highly regarded developers, Linden Homes is this well presented three bedroom, two bathroom terrace family home on the desirable and sought after Horizon Place development.

Sold with the benefit and peace of mind an NHBC Warranty provides, the property boasts approximately 1250 square feet of bright, spacious and flexible accommodation, which is meticulously maintained throughout and complimented by a low maintenance rear garden, integral garage and an additional allocated parking space.

## **AT A GLANCE**

- 3 Bedrooms
- Two Bathrooms
- Garage and Allocated Parking Space
- NHBC Warranty
- Guest Cloakroom
- Approx. 1250 Square Feet

Illustration for identification purposes only, measurements are approximate, not to scale. Winkworth © 2021 (ID 813932)