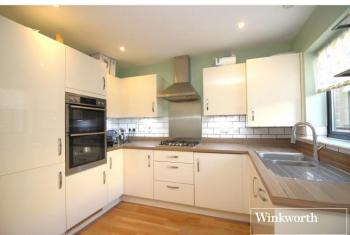

Sold with the benefit and peace of mind an NHBC Warranty provides, the property boasts approximately 1250 square feet of bright, spacious and flexible accommodation, which is meticulously maintained throughout and complimented by a low maintenance rear garden, integral garage and an additional allocated parking space.

## **AT A GLANCE**

- 3 Bedrooms
- Two Bathrooms
- Garage and Allocated Parking Space
- NHBC Warranty
- Guest Cloakroom
- Approx. 1250 Square Feet

Illustration for identification purposes only, measurements are approximate, not to scale. Winkworth © 2021 (ID 813932)