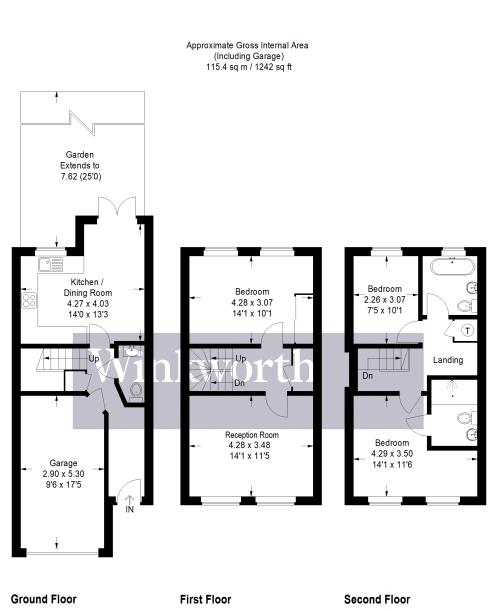

This floorplan is for illustration purposes only and is not to scale. The position and size of doors, windows, appliances and other features are approximate.

Tenure: Freehold

**Term:** 0 year and 0 months **Service Charge:** £0 per annum