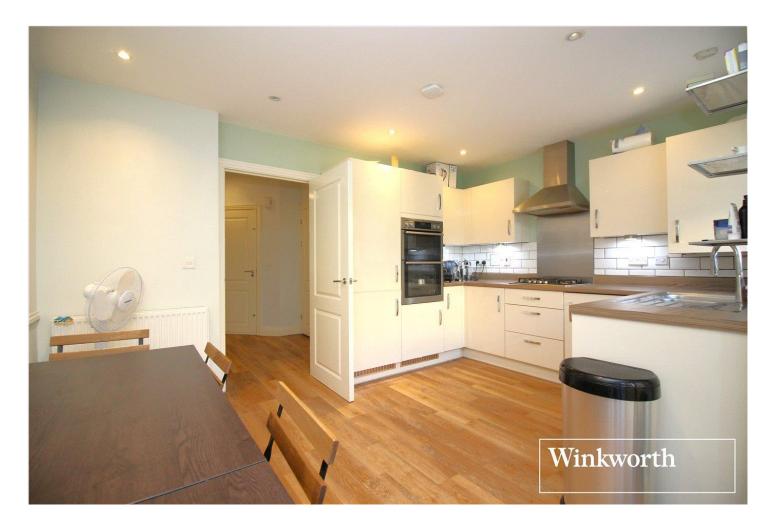

Sold with the benefit and peace of mind an NHBC Warranty provides, the property boasts approximately 1250 square feet of bright, spacious and flexible accommodation, which is meticulously maintained throughout and complimented by a low maintenance rear garden, integral garage and an additional allocated parking space.

## **AT A GLANCE**

- 3 Bedrooms
- Two Bathrooms
- Garage and Allocated Parking Space
- NHBC Warranty
- Guest Cloakroom
- Approx. 1250 Square Feet

Illustration for identification purposes only, measurements are approximate, not to scale. Winkworth © 2021 (ID 813932)