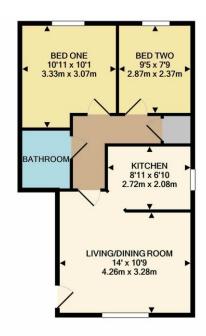

## **Accommodation**

Living/dining room
Kitchen
Two bedrooms
Bathroom
One allocated parking space
Communal gardens
Gas central heating
No onward chain

Lease details – There are 82 years remaining on the lease, Service charge and ground rent charges £310 per 6 months this information has been provided by the sellers and will need to be verified.

### TOTAL APPROX. FLOOR AREA 488 SQ.FT. (45.3 SQ.M.)

Whilst every attempt has been made to ensure the accuracy of the floor plan contained here, measurements of doors, windows, rooms and any other items are approximate and no responsibility is taken for any error, omission, or mis-statement. This plan is for illustrative purposes only and should be used as such by any prospective purchaser. The services, systems and appliances shown have not been tested and no guarantee as to their operability or efficiency can be given