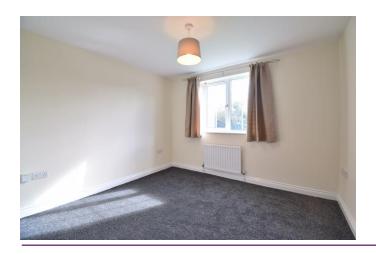

The bathroom has a white suite with a shower and screen over the bath.

The bedrooms are at the back of the apartment looking out onto the communal garden which is laid to lawn and part enclosed by shrubs and fences.