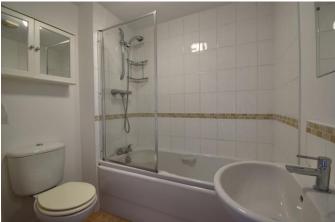

The bathroom has a white suite with a shower and screen over the bath.

The bedrooms are at the back of the apartment looking out onto the communal garden which is laid to lawn and part enclosed by shrubs and fences.