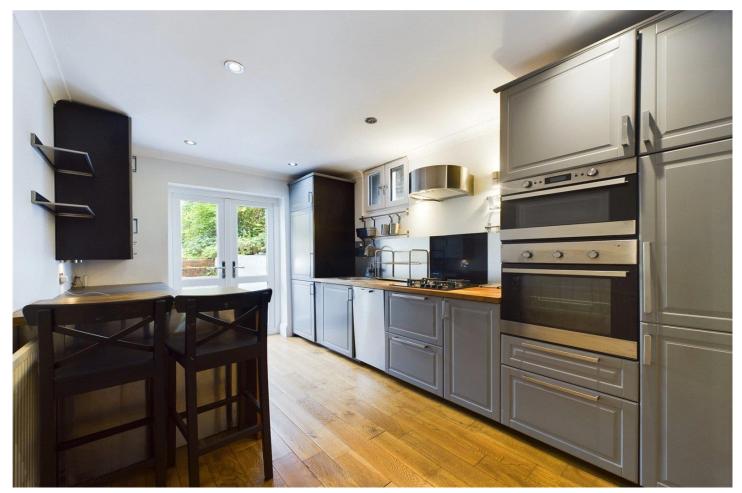

## **DESCRIPTION:**

An expansive one bedroom apartment set within a well-maintained converted period house. The property is in good decorative order throughout and is offered to the market with no onward chain. It provides approximately 785 sq ft of internal accommodation and comprises a double bedroom with ample amount of storage and laundry room, contemporary tiled bathroom, spacious reception room with feature fireplace and a separate fully-equipped kitchen with dining area. The property further benefits from wood floors and access to a secluded communal East-facing rear garden.