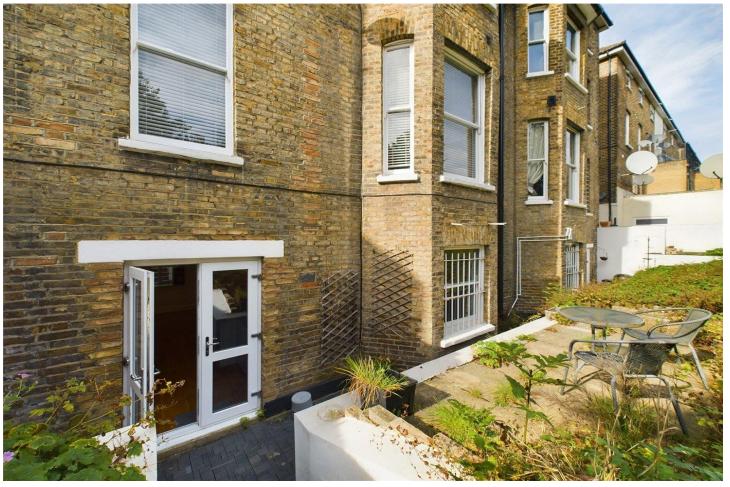

## **DESCRIPTION:**

An expansive one bedroom apartment set within a well-maintained converted period house. The property is in good decorative order throughout and is offered to the market with no onward chain. It provides approximately 785 sq ft of internal accommodation and comprises a double bedroom with ample amount of storage and laundry room, contemporary tiled bathroom, spacious reception room with feature fireplace and a separate fully-equipped kitchen with dining area. The property further benefits from wood floors and access to a secluded communal East-facing rear garden.

Located in the popular Poet's Corner, the property is within easy reach of numerous local amenities and just moments away from Acton Central station and the open green space of Acton Park.

Winkworth

This floorplan is for illustration purposes only and is not to scale. The position and size of doors, windows, appliances and other features are approximate.