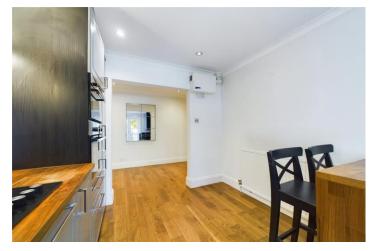

## **DESCRIPTION:**

An expansive one bedroom apartment set within a well-maintained converted period house. The property is in good decorative order throughout and is offered to the market with no onward chain. It provides approximately 785 sq ft of internal accommodation and comprises a double bedroom with ample amount of storage and laundry room, contemporary tiled bathroom, spacious reception room with feature fireplace and a separate fully-equipped kitchen with dining area. The property further benefits from wood floors and access to a secluded communal East-facing rear garden.