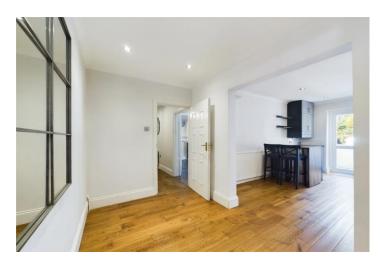

## **DESCRIPTION:**

An expansive one bedroom apartment set within a well-maintained converted period house. The property is in good decorative order throughout and is offered to the market with no onward chain. It provides approximately 785 sq ft of internal accommodation and comprises a double bedroom with ample amount of storage and laundry room, contemporary tiled bathroom, spacious reception room with feature fireplace and a separate fully-equipped kitchen with dining area. The property further benefits from wood floors and access to a secluded communal East-facing rear garden.