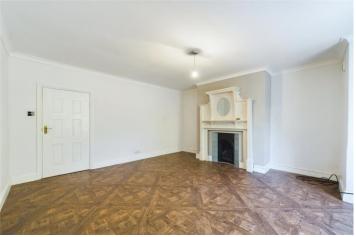

## **DESCRIPTION:**

An expansive one bedroom apartment set within a well-maintained converted period house. The property is in good decorative order throughout and is offered to the market with no onward chain. It provides approximately 785 sq ft of internal accommodation and comprises a double bedroom with ample amount of storage and laundry room, contemporary tiled bathroom, spacious reception room with feature fireplace and a separate fully-equipped kitchen with dining area. The property further benefits from wood floors and access to a secluded communal East-facing rear garden.