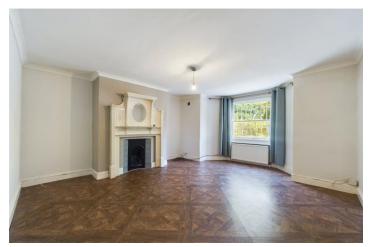

## **DESCRIPTION:**

An expansive one bedroom apartment set within a well-maintained converted period house. The property is in good decorative order throughout and is offered to the market with no onward chain. It provides approximately 785 sq ft of internal accommodation and comprises a double bedroom with ample amount of storage and laundry room, contemporary tiled bathroom, spacious reception room with feature fireplace and a separate fully-equipped kitchen with dining area. The property further benefits from wood floors and access to a secluded communal East-facing rear garden.