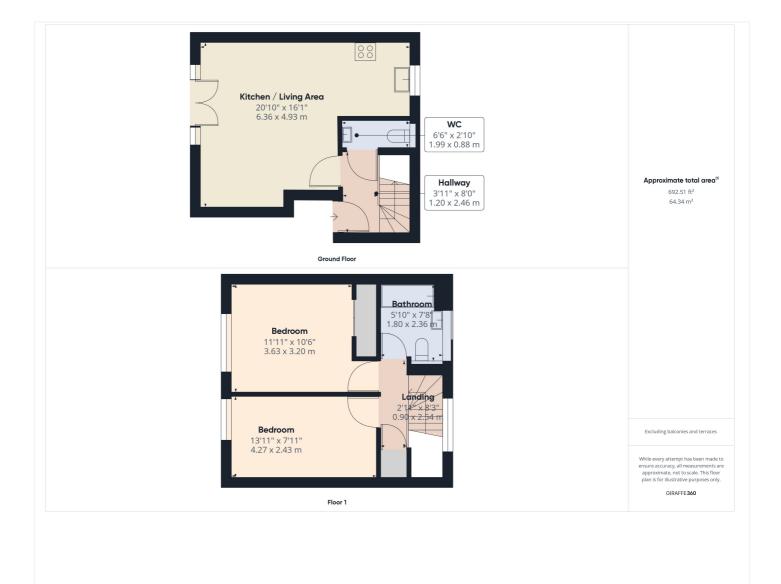

#### **DESCRIPTION:**

This two bedroom duplex apartment forms part of the Platinum collection of apartments in Branagh Court. Conveniently located just over a mile to the west of Reading town and close to a host of amenities including a 24 hour gym, shops and regular bus services into the town centre. The property is set over the ground and first floors of the development and comes with its own private terrace which is accessed via a set of French doors from the open plan living space. The ground floor is completed by a fitted kitchen with a breakfast bar, offset from and forming part of the living space and a WC. On the first floor there are two double bedrooms and a bathroom. The property benefits from an allocated off road parking space in a courtyard behind an electric barrier and is for sale with no chain complications. This conveniently located home would make an excellent first time purchase, great investment or suit a downsizer.

#### AT A GLANCE

- Two Bedroom Duplex Apartment
- Set in the Platinum Block of This Favoured Development
- Off Road Parking
- Private Patio/Terrace
- Open Plan Living and Fitted Kitchen
- No Chain
- 104 Year Lease
- Service Charge £2111 per annum
- Ground Rent £200 per annum

This floorplan is for illustration purposes only and is not to scale. The position and size of doors, windows, appliances and other features are approximate.

Winkworth

Reading | 0118 4022 300 | reading@winkworth.co.uk