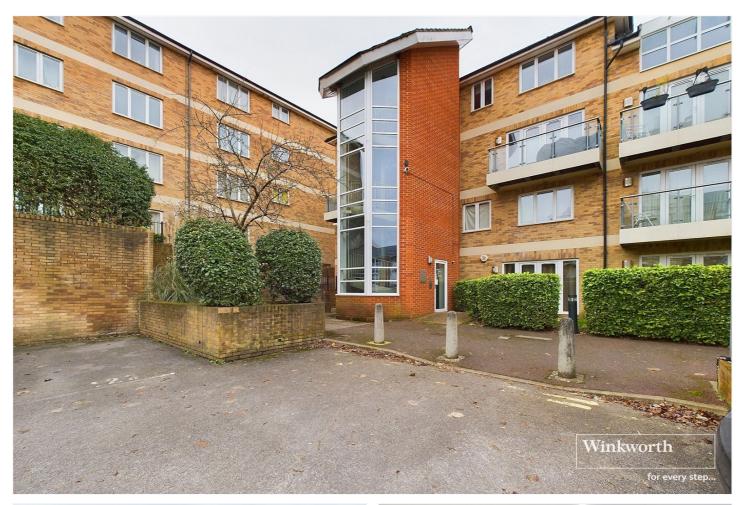

#### **DESCRIPTION:**

This two bedroom duplex apartment forms part of the Platinum collection of apartments in Branagh Court. Conveniently located just over a mile to the west of Reading town and close to a host of amenities including a 24 hour gym, shops and regular bus services into the town centre. The property is set over the ground and first floors of the development and comes with its own private terrace which is accessed via a set of French doors from the open plan living space. The ground floor is completed by a fitted kitchen with a breakfast bar, offset from and forming part of the living space and a WC. On the first floor there are two double bedrooms and a bathroom. The property benefits from an allocated off road parking space in a courtyard behind an electric barrier and is for sale with no chain complications. This conveniently located home would make an excellent first time purchase, great investment or suit a downsizer.

#### AT A GLANCE

- Two Bedroom Duplex Apartment
- Set in the Platinum Block of This Favoured Development
- Off Road Parking
- Private Patio/Terrace
- Open Plan Living and Fitted Kitchen
- No Chain
- 104 Year Lease
- Service Charge £2111 per annum
- Ground Rent £200 per annum