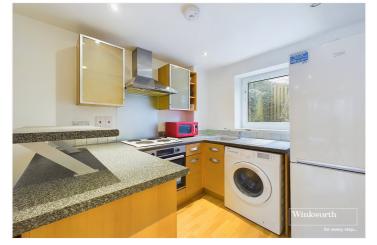

#### **DESCRIPTION:**

This two bedroom duplex apartment forms part of the Platinum collection of apartments in Branagh Court. Conveniently located just over a mile to the west of Reading town and close to a host of amenities including a 24 hour gym, shops and regular bus services into the town centre. The property is set over the ground and first floors of the development and comes with its own private terrace which is accessed via a set of French doors from the open plan living space. The ground floor is completed by a fitted kitchen with a breakfast bar, offset from and forming part of the living space and a WC. On the first floor there are two double bedrooms and a bathroom. The property benefits from an allocated off road parking space in a courtyard behind an electric barrier and is for sale with no chain complications. This conveniently located home would make an excellent first time purchase, great investment or suit a downsizer.