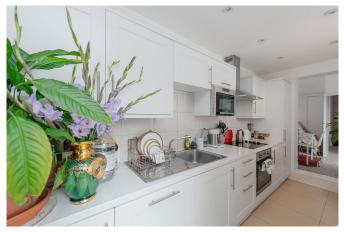

## **DESCRIPTION:**

This lovely property has a bright and airy south facing reception and dining room with feature fire place and overlooking the garden. The kitchen is directly off the reception room and is modern with completely integrated appliances. The garden is directly accessible off the kitchen. To the front of the property, there is a spacious double bedroom with bay window. The bathroom is a modern three piece tiled suite with window and extractor.