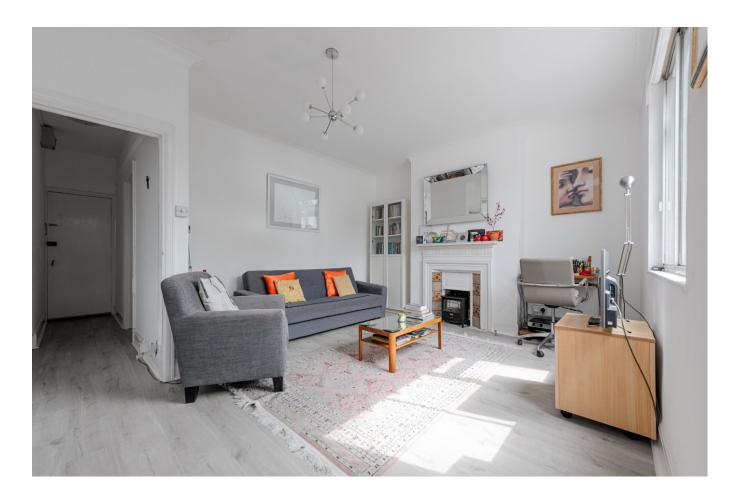

## **DESCRIPTION:**

This lovely property has a bright and airy south facing reception and dining room with feature fire place and overlooking the garden. The kitchen is directly off the reception room and is modern with completely integrated appliances. The garden is directly accessible off the kitchen. To the front of the property, there is a spacious double bedroom with bay window. The bathroom is a modern three piece tiled suite with window and extractor.