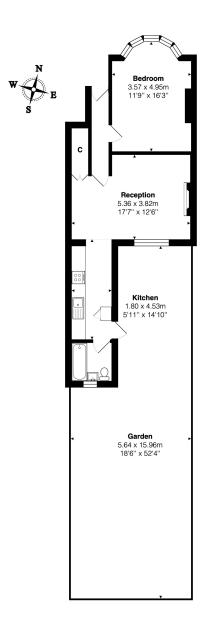

Viewing comes highly recommended

Winkworth

Total Area: 52.4 m<sup>2</sup> ... 564 ft<sup>2</sup> (excluding garden) All measurements are approximate and for display purposes only

This floorplan is for illustration purposes only and is not to scale. The position and size of doors, windows, appliances and other features are approximate.