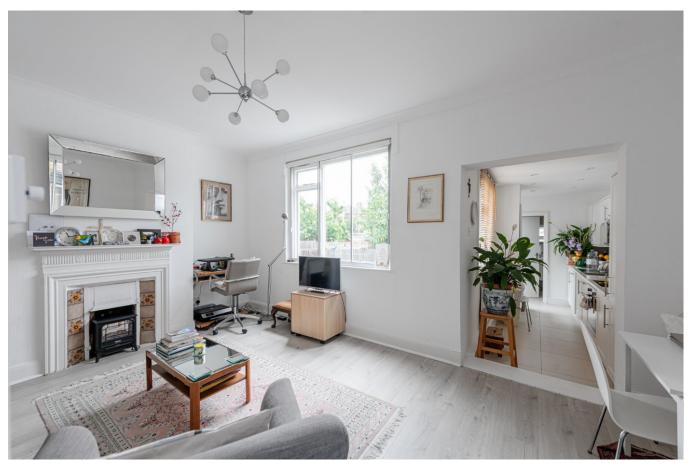

## **DESCRIPTION:**

This lovely property has a bright and airy south facing reception and dining room with feature fire place and overlooking the garden. The kitchen is directly off the reception room and is modern with completely integrated appliances. The garden is directly accessible off the kitchen. To the front of the property, there is a spacious double bedroom with bay window. The bathroom is a modern three piece tiled suite with window and extractor.