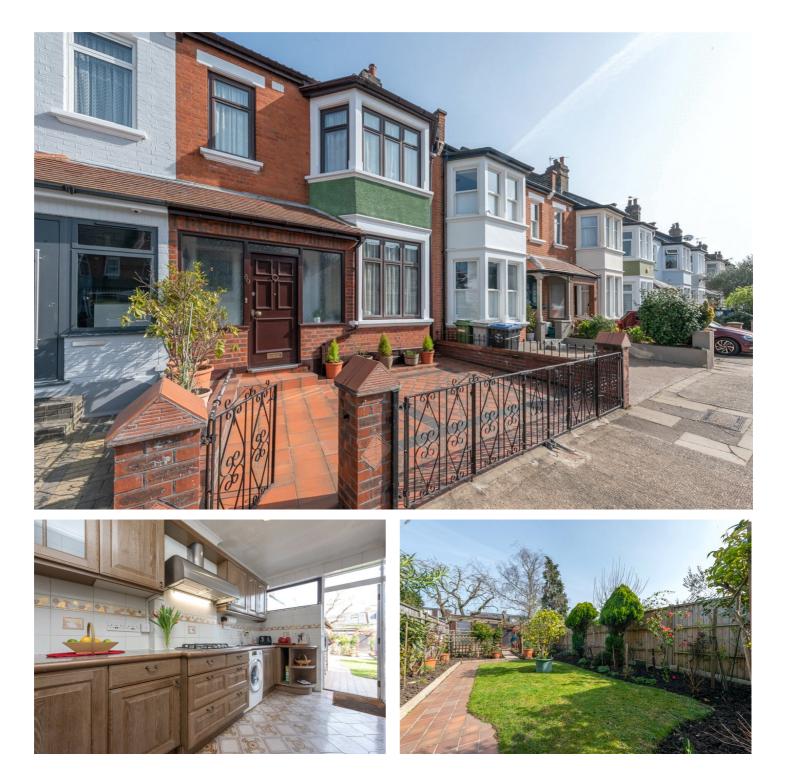

## **LOCATION:**

Holland Road is a lovely wide street just to the West of All Souls Avenue in Kensal Green. The houses here are larger than average and therefore buyers go for the space in this area. Transport links at Kensal Green are excellent meaning that you can use the London Overground or Bakerloo Underground very easily and there is an array of shops and cafe's on College Road which is around 1/4 mile walk from the house. Lovely green spaces can be found at King Edwards Park, Roundwood Park or Queen's Park which are all within a reasonable distance of the property. Highly recommended.

### **DESCRIPTION:**

This fantastic house already has 1400 sq. ft. of internal accommodation arranged in the original layout as a three bedroom family home. Buyers will add space and value by extending to the rear and into the loft (subject to any necessary consents) to create around 2000 sq. ft. and a four / five bedroom, two bathroom family home with and extended kitchen / dining room on the garden at the rear. There are excellent example of this all around the area and with these opportunities becoming more and more rare we expect a lot of interest in this particular house. Further benefits include off street parking, a possible studio room at the bottom of the large private garden and no upper chain!