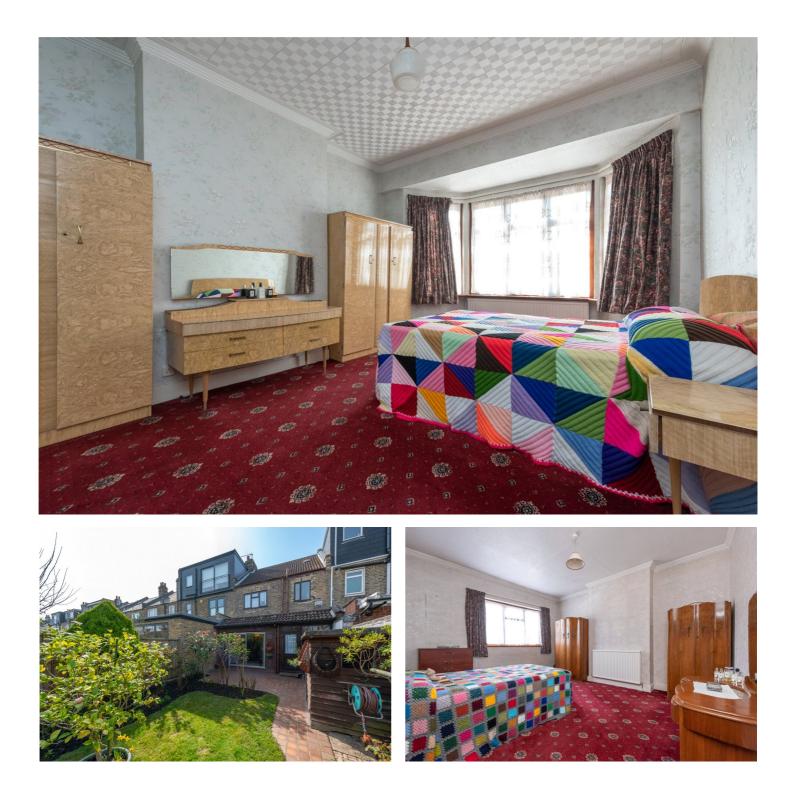

### **DESCRIPTION:**

This fantastic house already has 1400 sq. ft. of internal accommodation arranged in the original layout as a three bedroom family home. Buyers will add space and value by extending to the rear and into the loft (subject to any necessary consents) to create around 2000 sq. ft. and a four / five bedroom, two bathroom family home with and extended kitchen / dining room on the garden at the rear. There are excellent example of this all around the area and with these opportunities becoming more and more rare we expect a lot of interest in this particular house. Further benefits include off street parking, a possible studio room at the bottom of the large private garden and no upper chain!