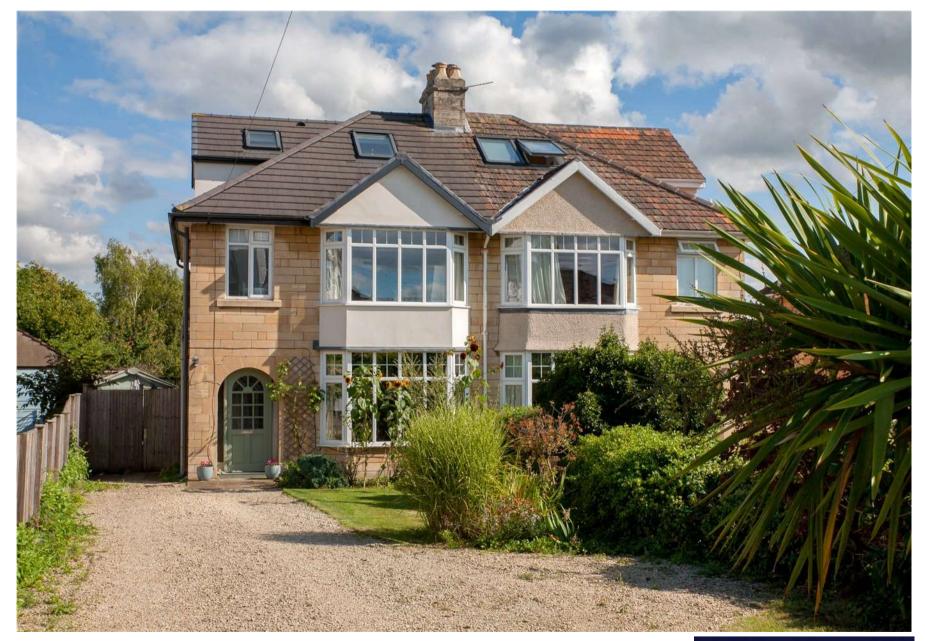

ROSSLYN ROAD, BA1 £695,000 FREEHOLD Winkworth

A charming 1930's family home with extended kitchen/diner, recent loft conversion and large gardens situated halfway down Rosslyn Road and set quite far back off the road.

The front garden has a long driveway and a lawn with a pretty border that has beautiful spring flowers, including tulips, daffodils and bluebells.

Virgin cables links directly to the property which supplies super speed broadband (up to 500Mbps) and TV services.