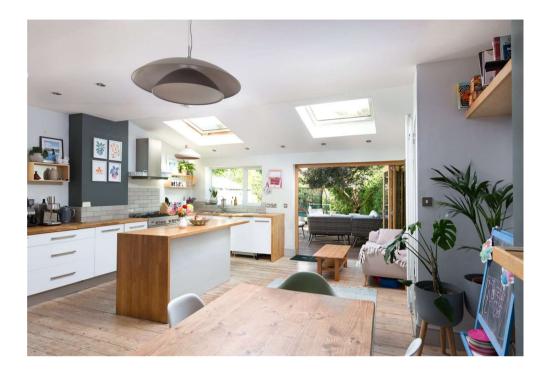

You enter the property into the hallway which leads to the living room, kitchen / diner, cloakroom and staircase leading to the first floor. To the right, at the front of the house is the living room which features a fireplace with an inset log burner, wooden flooring and a double glazed bay window overlooking the front garden and parking area. To the rear there is a fantastic open plan kitchen / diner / family room with an island, skylights and wooden bi-fold doors leading into the garden.