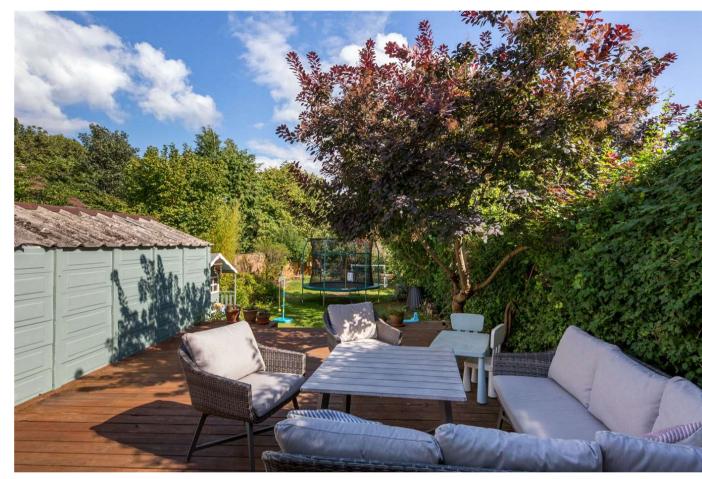

The generously-sized rear garden faces east and there is a large decked area directly off the kitchen / diner which is ideal for al fresco dining. The garden has a variety of shrubs and plants, a bay tree and three apple trees.