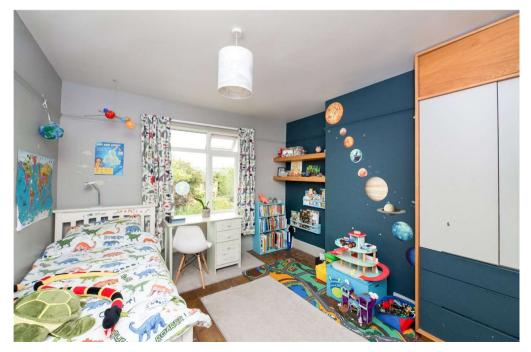

The first floor accommodates three bedrooms and a family bathroom. The master bedroom features a double-glazed bay window as well as smart and practical in-built wardrobes, shelves and drawers. The second bedroom also features an in-built wardrobe of the same style.