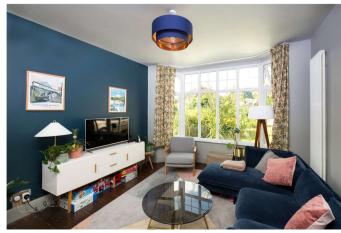

You enter the property into the hallway which leads to the living room, kitchen / diner, cloakroom and staircase leading to the first floor. To the right, at the front of the house is the living room which features a fireplace with an inset log burner, wooden flooring and a double glazed bay window overlooking the front garden and parking area. To the rear there is a fantastic open plan kitchen / diner / family room with an island, skylights and wooden bi-fold doors leading into the garden.