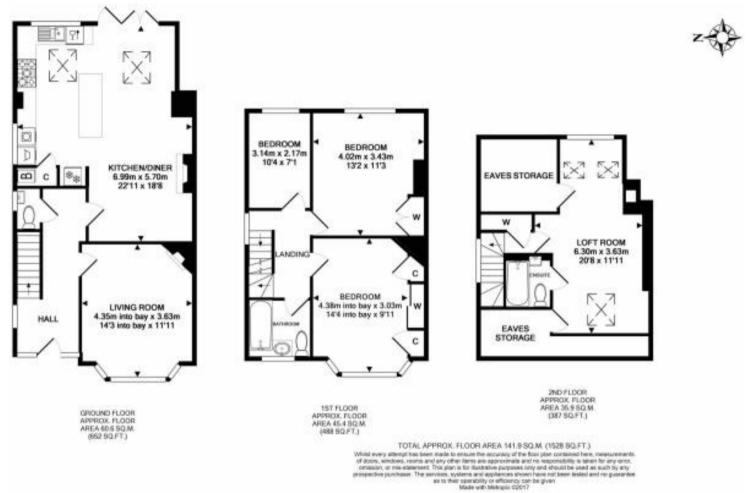

You enter the property into the hallway which leads to the living room, kitchen / diner, cloakroom and staircase leading to the first floor. To the right, at the front of the house is the living room which features a fireplace with an inset log burner, wooden flooring and a double glazed bay window overlooking the front garden and parking area. To the rear there is a fantastic open plan kitchen / diner / family room with an island, skylights and wooden bi-fold doors leading into the garden.

The first floor accommodates three bedrooms and a family bathroom. The master bedroom features a double-glazed bay window as well as smart and practical in-built wardrobes, shelves and drawers. The second bedroom also features an in-built wardrobe of the same style.

The loft conversion is done to a high specification and is roomy enough for a bedroom area and office area with wonderful views. There is an en-suite on this floor with a bath and shower. There is a good sized in-built wardrobe as well as two under eaves storage areas with lighting.