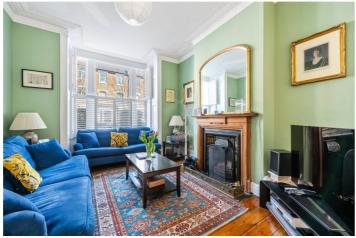

## **DESCRIPTION:**

A sensational, five-bedroom family home situated on the ever-popular Romilly Road. Standing close to 1,900 sqft, the property has been cleverly extended by the current owners and tastefully decorated throughout. Accommodation comprises a spacious double reception room, complete with original features such as ornate cornicing and Victorian floorboards. Designed with family living in mind, the kitchen offers the perfect entertaining space with bifold doors leading out to a sizeable, south-west facing garden. Five good sized bedrooms can be found on the upper floors, three to the first floor with the master spanning the full width of the building at the front, along with a modern bathroom. The second floor again has two double bedrooms, with a gorgeous original stained glass window on the approach via the stairs. The property is completed with a useful utility area and cellar which is perfect for storage.