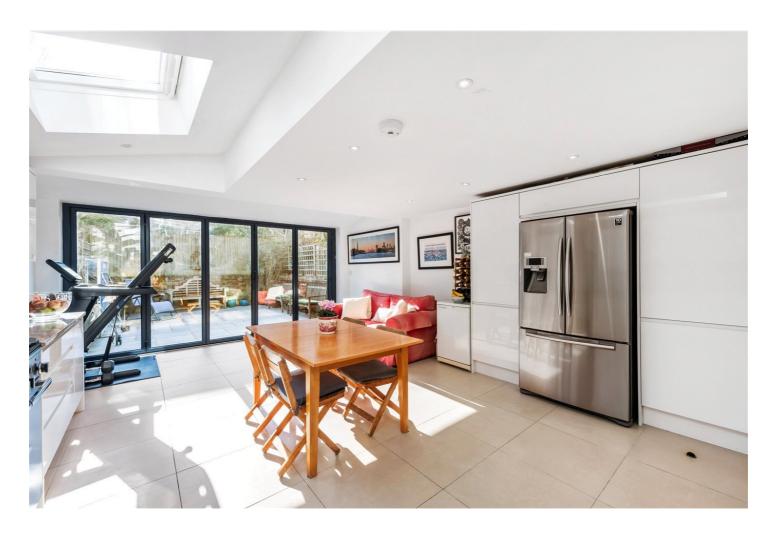

## **DESCRIPTION:**

A sensational, five-bedroom family home situated on the ever-popular Romilly Road. Standing close to 1,900 sqft, the property has been cleverly extended by the current owners and tastefully decorated throughout. Accommodation comprises a spacious double reception room, complete with original features such as ornate cornicing and Victorian floorboards. Designed with family living in mind, the kitchen offers the perfect entertaining space with bifold doors leading out to a sizeable, south-west facing garden. Five good sized bedrooms can be found on the upper floors, three to the first floor with the master spanning the full width of the building at the front, along with a modern bathroom. The second floor again has two double bedrooms, with a gorgeous original stained glass window on the approach via the stairs. The property is completed with a useful utility area and cellar which is perfect for storage.