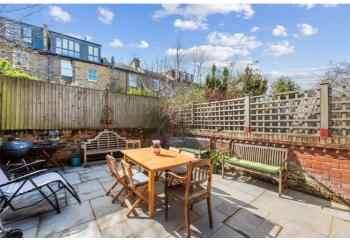

## **DESCRIPTION:**

A sensational, five-bedroom family home situated on the ever-popular Romilly Road. Standing close to 1,900 sqft, the property has been cleverly extended by the current owners and tastefully decorated throughout. Accommodation comprises a spacious double reception room, complete with original features such as ornate cornicing and Victorian floorboards. Designed with family living in mind, the kitchen offers the perfect entertaining space with bifold doors leading out to a sizeable, south-west facing garden. Five good sized bedrooms can be found on the upper floors, three to the first floor with the master spanning the full width of the building at the front, along with a modern bathroom. The second floor again has two double bedrooms, with a gorgeous original stained glass window on the approach via the stairs. The property is completed with a useful utility area and cellar which is perfect for storage.