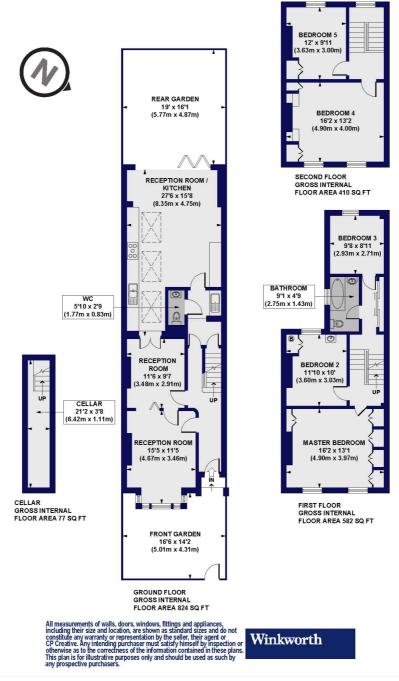

## Romilly Road, N4 Approx. Gross Internal Floor Area 1893 sq. ft / 175.87 sq. m

This floorplan is for illustration purposes only and is not to scale. The position and size of doors, windows, appliances and other features are approximate.