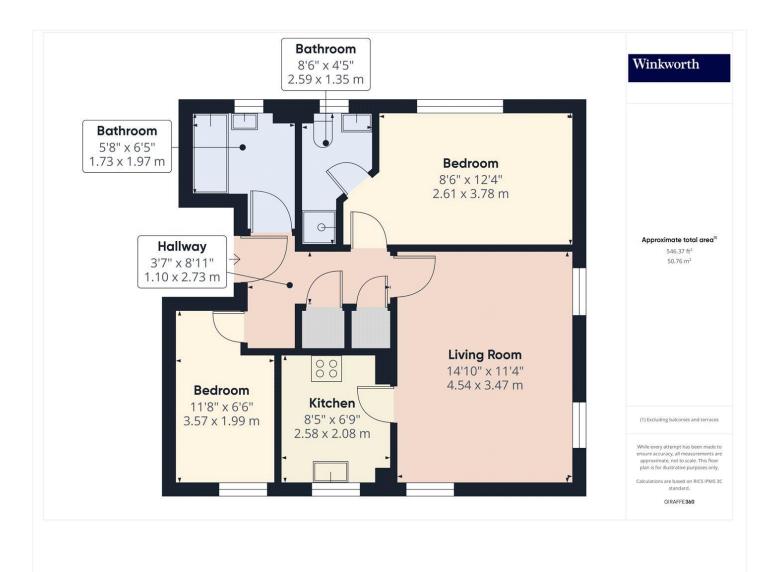

This floorplan is for illustration purposes only and is not to scale. The position and size of doors, windows, appliances and other features are approximate.

Kingsbury | 020 8204 0000 | kingsbury@winkworth.co.uk