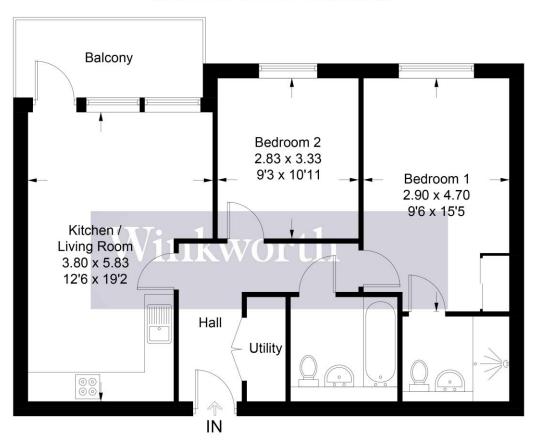

## Approximate Gross Internal Area = 61.2 sq m / 659 sq ft

Illustration for identification purposes only, measurements are approximate, not to scale. Winkworth © 2025 (ID1209763)

This floorplan is for illustration purposes only and is not to scale. The position and size of doors, windows, appliances and other features are approximate.