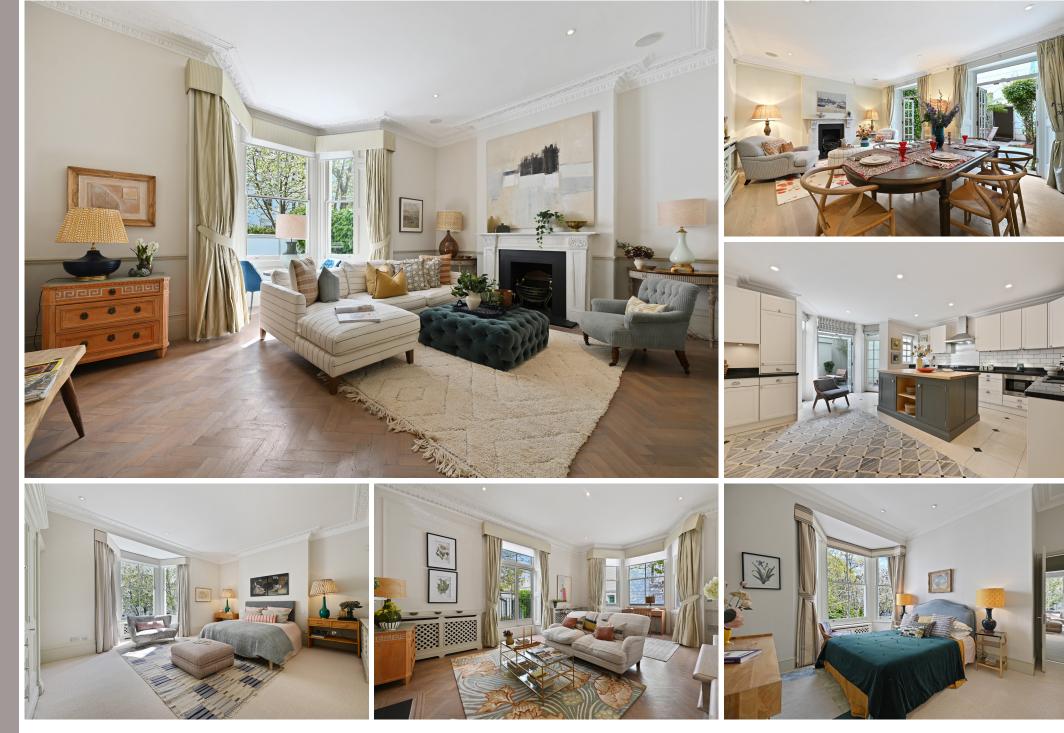

Winkworth

VICARAGE GARDENS | W8

A grand and beautifully presented stucco fronted end of terrace Victorian house situated on the corner of Brunswick Gardens with garage, separate studio and garden. Accommodation comprises of a drawing room, dining room, family room, fully fitted kitchen/dining room, principal bedroom with en suite bathroom, four further double bedrooms, four further bath/shower rooms, guest cloakroom and a utility room. The house also benefits from air conditioning, rear garden, front garden, separate studio with shower room and a secure garage.

### ACCOMMODATION

Entrance Hall | Drawing Room Dining Room | Family Room Kitchen/Dining Room | Studio | Five Bedrooms | Five Bath/Shower Rooms Utility Room | Cloakroom | Garage | Rear Garden | Front Garden