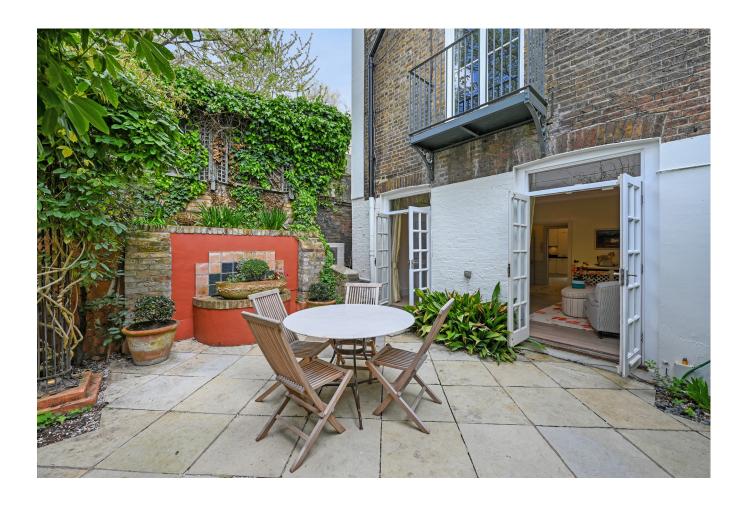

Winkworth

VICARAGE GARDENS | W8

A grand and beautifully presented stucco fronted end of terrace Victorian house situated on the corner of Brunswick Gardens with garage, separate studio and garden. Accommodation comprises of a drawing room, dining room, family room, fully fitted kitchen/dining room, principal bedroom with en suite bathroom, four further double bedrooms, four further bath/shower rooms, guest cloakroom and a utility room. The house also benefits from air conditioning, rear garden, front garden, separate studio with shower room and a secure garage.