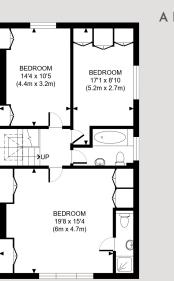

### ACCOMMODATION

Entrance Hall | Drawing Room Dining Room | Family Room Kitchen/Dining Room | Studio | Five Bedrooms | Five Bath/Shower Rooms Utility Room | Cloakroom | Garage | Rear Garden | Front Garden

#### TERMS

Tenure: Freehold Council Tax: Band H Borough: The Royal Borough of Kensington & Chelsea Price: £8,750,000

BEDROOM 14'3 x 14'1 (4.3m x 4.3m)

PRINCIPAL BEDROOM 19'4 x 18'1

(5.9m x 5.5m)

## APPROX. GROSS INTERNAL FLOOR AREA WITH GARAGE/STUDIO

327 sq m (3,518 sq ft)

## GROSS INTERNAL FLOOR AREA WITHOUT GARAGE/STUDIO

284 sq m (3,060 sq ft)