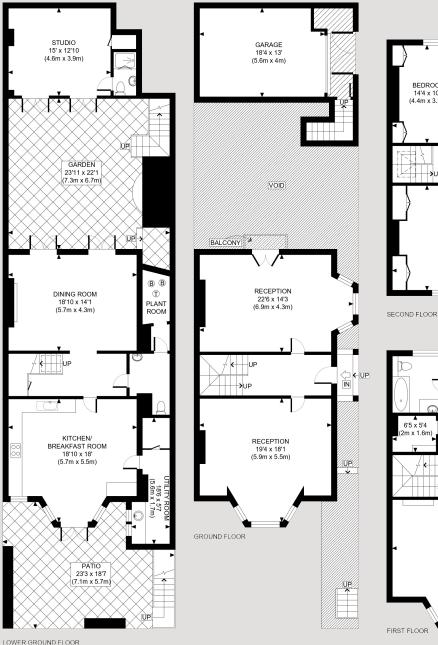

### ACCOMMODATION

Entrance Hall | Drawing Room Dining Room | Family Room Kitchen/Dining Room | Studio | Five Bedrooms | Five Bath/Shower Rooms Utility Room | Cloakroom | Garage | Rear Garden | Front Garden

## APPROX. GROSS INTERNAL FLOOR AREA WITH GARAGE/STUDIO

327 sq m (3,518 sq ft)

## GROSS INTERNAL FLOOR AREA WITHOUT GARAGE/STUDIO

284 sq m (3,060 sq ft)