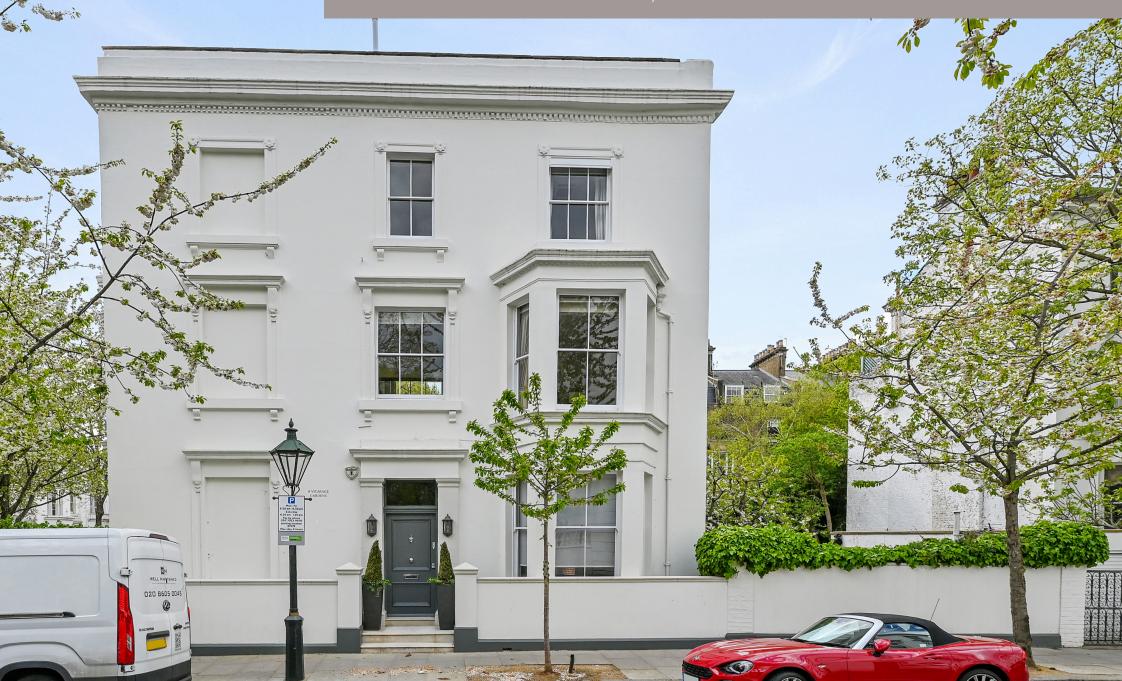

Winkworth

VICARAGE GARDENS | W8

A grand and beautifully presented stucco fronted end of terrace Victorian house situated on the corner of Brunswick Gardens with garage, separate studio and garden. Accommodation comprises of a drawing room, dining room, family room, fully fitted kitchen/dining room, principal bedroom with en suite bathroom, four further double bedrooms, four further bath/shower rooms, guest cloakroom and a utility room. The house also benefits from air conditioning, rear garden, front garden, separate studio with shower room and a secure garage.

Vicarage Gardens an attractive tree lined street of broad stucco fronted Victorian houses and is close to both Kensington High Street and Notting Hill Gate with their many excellent shops, restaurants and transport facilities. The green open spaces of Kensington Gardens and Holland Park are also within easy walking distance.