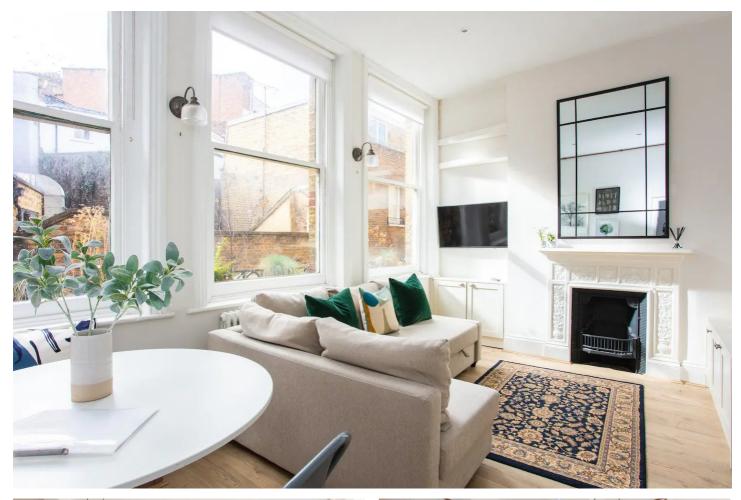

#### **DESCRIPTION:**

Two bedrooms, one with a mezzanine king-size bed, the other is a good sized double. Recently renovated, the apartment is incredibly light thanks to four oversized sash windows. The bathroom offers a large walk-in shower. Centrally located but positioned on a no-through road, it's a great place to escape to after a day exploring the City. Just off Clerkenwell Road, Vine Hill is a great location for a wide range of trendy restaurants and bars with easy access to either the West End or the City. Farringdon Station is a five minute walk and Chancery Lane is also close-by.