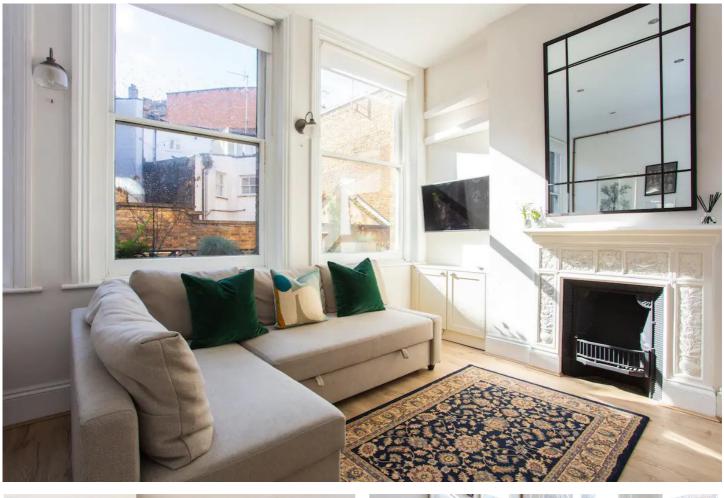

#### **DESCRIPTION:**

Two bedrooms, one with a mezzanine king-size bed, the other is a good sized double. Recently renovated, the apartment is incredibly light thanks to four oversized sash windows. The bathroom offers a large walk-in shower. Centrally located but positioned on a no-through road, it's a great place to escape to after a day exploring the City. Just off Clerkenwell Road, Vine Hill is a great location for a wide range of trendy restaurants and bars with easy access to either the West End or the City. Farringdon Station is a five minute walk and Chancery Lane is also close-by.