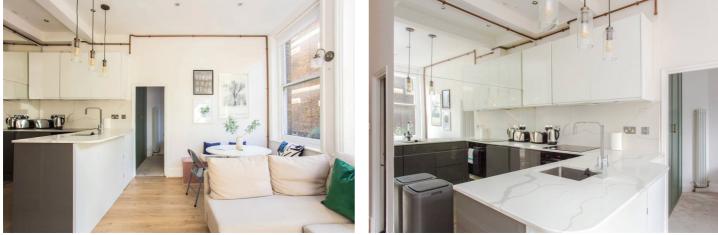

#### **DESCRIPTION:**

Two bedrooms, one with a mezzanine king-size bed, the other is a good sized double. Recently renovated, the apartment is incredibly light thanks to four oversized sash windows. The bathroom offers a large walk-in shower. Centrally located but positioned on a no-through road, it's a great place to escape to after a day exploring the City. Just off Clerkenwell Road, Vine Hill is a great location for a wide range of trendy restaurants and bars with easy access to either the West End or the City. Farringdon Station is a five minute walk and Chancery Lane is also close-by.