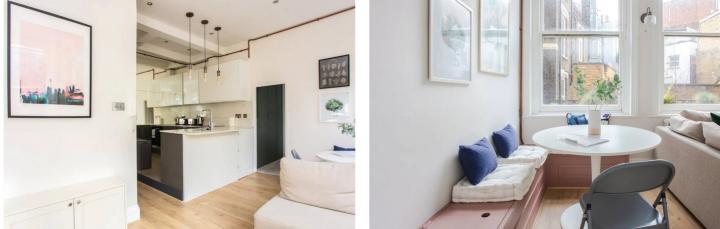

#### **DESCRIPTION:**

Two bedrooms, one with a mezzanine king-size bed, the other is a good sized double. Recently renovated, the apartment is incredibly light thanks to four oversized sash windows. The bathroom offers a large walk-in shower. Centrally located but positioned on a no-through road, it's a great place to escape to after a day exploring the City. Just off Clerkenwell Road, Vine Hill is a great location for a wide range of trendy restaurants and bars with easy access to either the West End or the City. Farringdon Station is a five minute walk and Chancery Lane is also close-by.