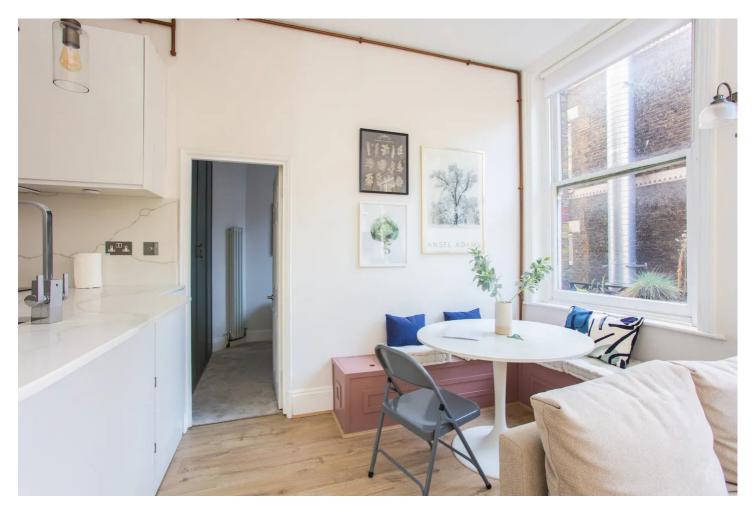

#### **DESCRIPTION:**

Two bedrooms, one with a mezzanine king-size bed, the other is a good sized double. Recently renovated, the apartment is incredibly light thanks to four oversized sash windows. The bathroom offers a large walk-in shower. Centrally located but positioned on a no-through road, it's a great place to escape to after a day exploring the City. Just off Clerkenwell Road, Vine Hill is a great location for a wide range of trendy restaurants and bars with easy access to either the West End or the City. Farringdon Station is a five minute walk and Chancery Lane is also close-by.