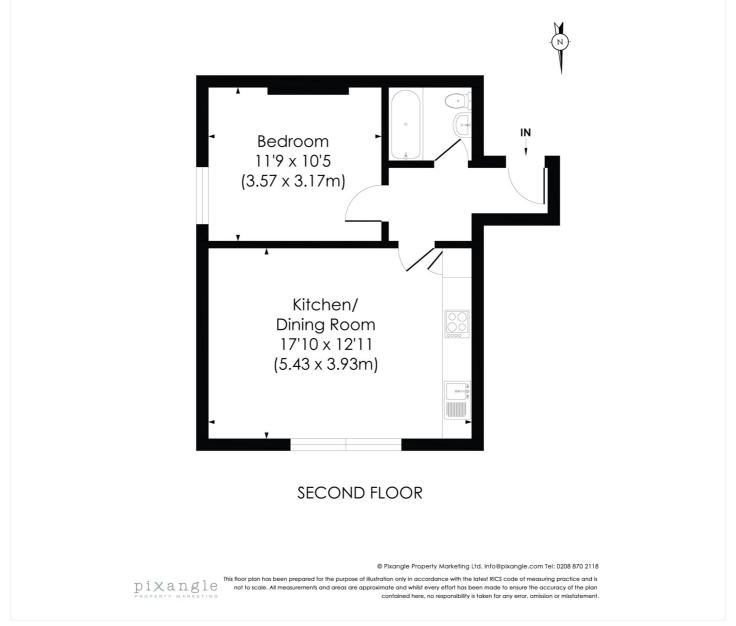

## **CRESCENT WOOD ROAD, SE26**

Approx. Gross Internal Floor Area 438 Sq. ft/40.71 Sq. m

This floorplan is for illustration purposes only and is not to scale. The position and size of doors, windows, appliances and other features are approximate.