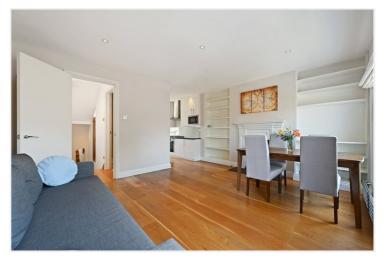

## **DESCRIPTION**

Offered in extremely good order throughout, the property offers bright and spacious accommodation arranged over three levels which comprises entrance hall, reception room with fireplace and sash windows, semi open plan kitchen with integrated appliances, shower room with underfloor heating and two double bedrooms, the larger of which occupies the entire top floor and also benefits from an ensuite bathroom with underfloor heating, fitted wardrobes and Juliette balcony. The property further benefits from a private roof terrace and fitted storage throughout.