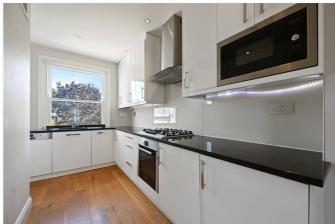

## **DESCRIPTION**

Offered in extremely good order throughout, the property offers bright and spacious accommodation arranged over three levels which comprises entrance hall, reception room with fireplace and sash windows, semi open plan kitchen with integrated appliances, shower room with underfloor heating and two double bedrooms, the larger of which occupies the entire top floor and also benefits from an ensuite bathroom with underfloor heating, fitted wardrobes and Juliette balcony. The property further benefits from a private roof terrace and fitted storage throughout.