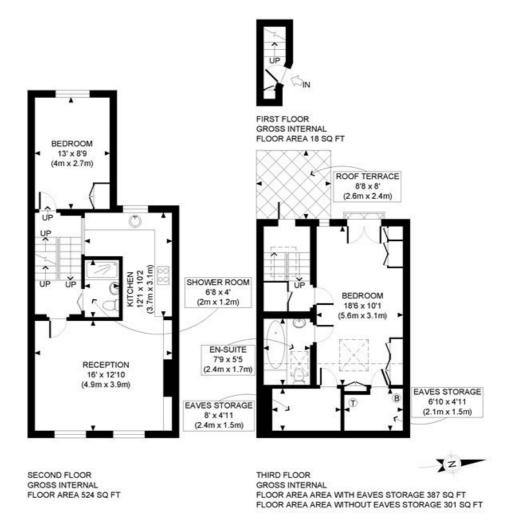

Sulgrave Road, Brook Green, W6

£699,995 Share of Freehold

A fabulous two bedroom, two bathroom upper maisonette with private roof terrace.

Reception Room | Kitchen | 2 Bedrooms | En Suite Bathroom | Shower Room | Roof Terrace | 929 Sq Ft / 86 Sq M | Council Tax Band C | EPC Rating Band C

## **DESCRIPTION**

Offered in extremely good order throughout, the property offers bright and spacious accommodation arranged over three levels which comprises entrance hall, reception room with fireplace and sash windows, semi open plan kitchen with integrated appliances, shower room with underfloor heating and two double bedrooms, the larger of which occupies the entire top floor and also benefits from an ensuite bathroom with underfloor heating, fitted wardrobes and Juliette balcony. The property further benefits from a private roof terrace and fitted storage throughout.

## **TENURE**

Share of Freehold 954 years 8 months.

PRICE: £699,995 Share of Freehold

APPROX. GROSS INTERNAL FLOOR AREA WITH EAVES STORAGE: 929 SQ FT/ 86 SQM APPROX. GROSS INTERNAL FLOOR AREA WITHOUT EAVES STORAGE: 825 SQ FT/ 77 SQM

This plan is for illustrative purposes only and should be used as such by any prospective client.

Whilst every attempt has been made to ensure the accuracy of the Floor Plan contained here, measurements of the doors, windows, rooms and any other items are approximate and no responsibility is taken for any errors, omissions, or misstatement.