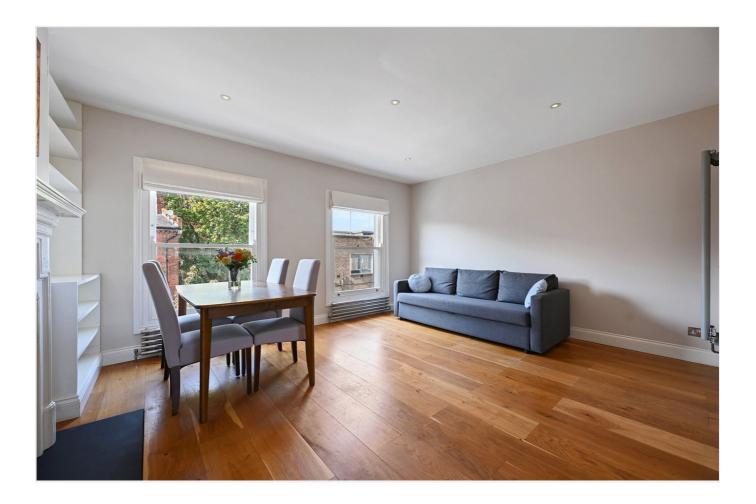

## **DESCRIPTION**

Offered in extremely good order throughout, the property offers bright and spacious accommodation arranged over three levels which comprises entrance hall, reception room with fireplace and sash windows, semi open plan kitchen with integrated appliances, shower room with underfloor heating and two double bedrooms, the larger of which occupies the entire top floor and also benefits from an ensuite bathroom with underfloor heating, fitted wardrobes and Juliette balcony. The property further benefits from a private roof terrace and fitted storage throughout.