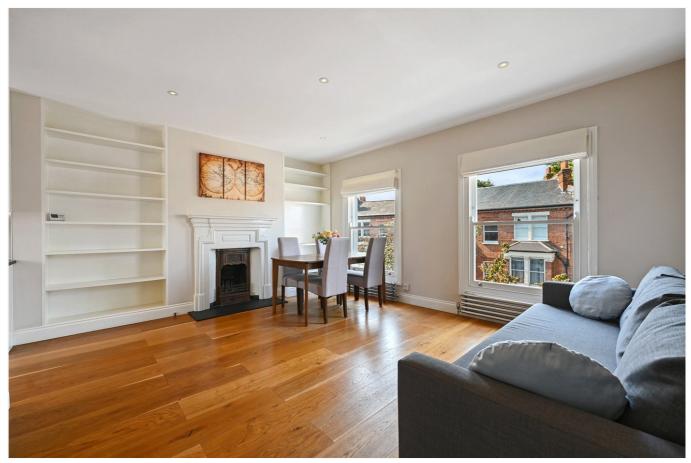

## **DESCRIPTION**

Offered in extremely good order throughout, the property offers bright and spacious accommodation arranged over three levels which comprises entrance hall, reception room with fireplace and sash windows, semi open plan kitchen with integrated appliances, shower room with underfloor heating and two double bedrooms, the larger of which occupies the entire top floor and also benefits from an ensuite bathroom with underfloor heating, fitted wardrobes and Juliette balcony. The property further benefits from a private roof terrace and fitted storage throughout.