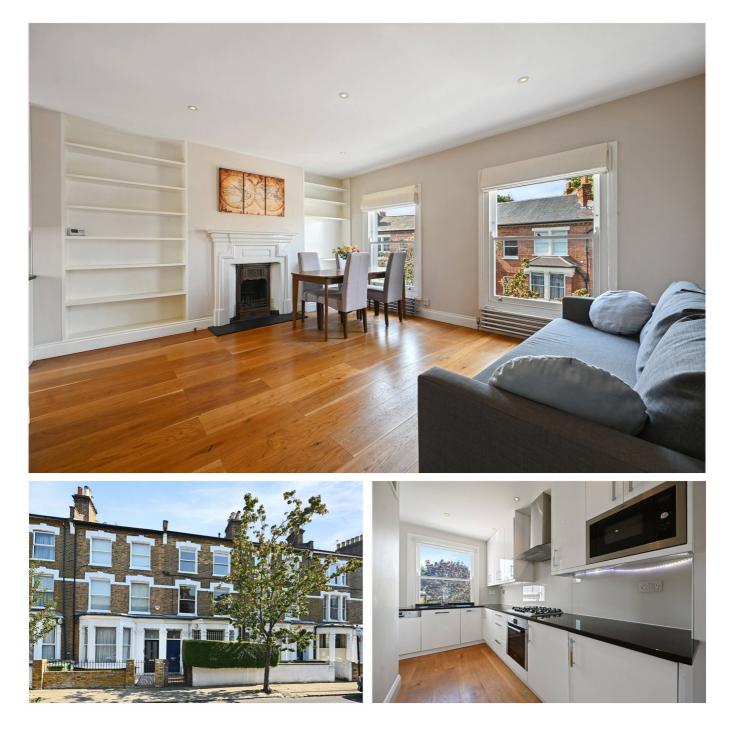

# Sulgrave Road, Brook Green, W6 £750,000 Share of Freehold

A fabulous two bedroom, two bathroom upper maisonette with private roof terrace.

Reception Room | Kitchen | 2 Bedrooms | En Suite Bathroom | Shower Room | Roof Terrace | 929 Sq Ft / 86 Sq M | Council Tax Band C | EPC Rating Band C

#### DESCRIPTION

Offered in extremely good order throughout, the property offers bright and spacious accommodation arranged over three levels which comprises entrance hall, reception room with fireplace and sash windows, semi open plan kitchen with integrated appliances, shower room with underfloor heating and two double bedrooms, the larger of which occupies the entire top floor and also benefits from an ensuite bathroom with underfloor heating, fitted wardrobes and Juliette balcony. The property further benefits from a private roof terrace and fitted storage throughout.