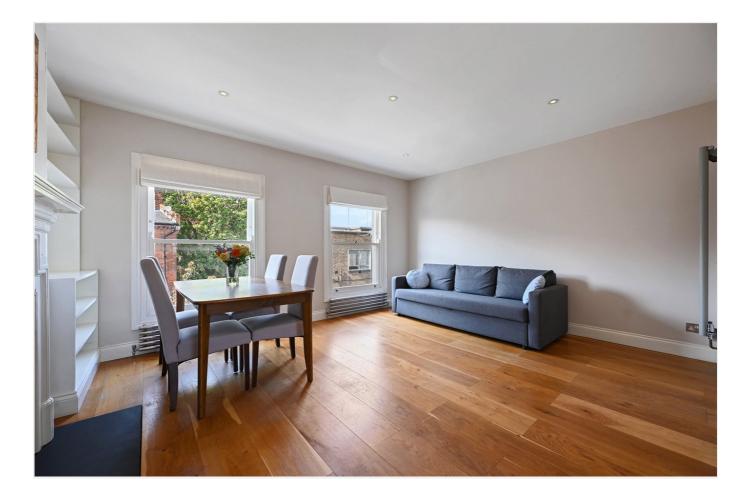

#### DESCRIPTION

Offered in extremely good order throughout, the property offers bright and spacious accommodation arranged over three levels which comprises entrance hall, reception room with fireplace and sash windows, semi open plan kitchen with integrated appliances, shower room with underfloor heating and two double bedrooms, the larger of which occupies the entire top floor and also benefits from an ensuite bathroom with underfloor heating, fitted wardrobes and Juliette balcony. The property further benefits from a private roof terrace and fitted storage throughout.