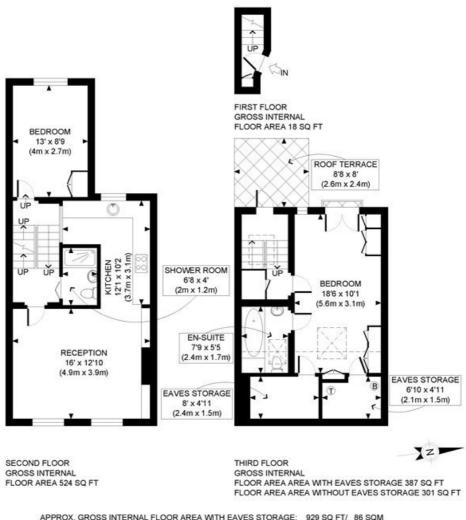

## PRICE: £750,000 Share of Freehold

APPROX. GROSS INTERNAL FLOOR AREA WITH EAVES STORAGE: 929 SQ FT/ 86 SQM APPROX. GROSS INTERNAL FLOOR AREA WITHOUT EAVES STORAGE: 825 SQ FT/ 77 SQM

# DROPERTY PHOT PLANS.couk

This plan is for illustrative purposes only and should be used as such by any prospective client. Whilst every attempt has been made to ensure the accuracy of the Floor Plan contained here, measurements of the doors, windows, rooms and any other items are approximate and no responsibility is taken for any errors, omissions, or misstatement. The services, systems and appliances shown have not been tested and no guarantee as to the operability or efficiency can be given.

The displayed square footage is taken from the floor plans with measurements created using the Royal Institute of Chartered Surveyors' Code of Practice for Measuring. These measurements are approximate and included for illustrative purposes only. Winkworth does not make any representation as to the accuracy of these measurements and you should seek to verify them for yourself. Winkworth accept no liability for any loss you may suffer if you rely on these measurements.