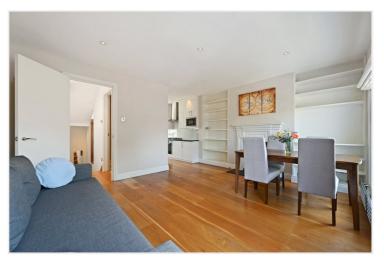

#### DESCRIPTION

Offered in extremely good order throughout, the property offers bright and spacious accommodation arranged over three levels which comprises entrance hall, reception room with fireplace and sash windows, semi open plan kitchen with integrated appliances, shower room with underfloor heating and two double bedrooms, the larger of which occupies the entire top floor and also benefits from an ensuite bathroom with underfloor heating, fitted wardrobes and Juliette balcony. The property further benefits from a private roof terrace and fitted storage throughout.