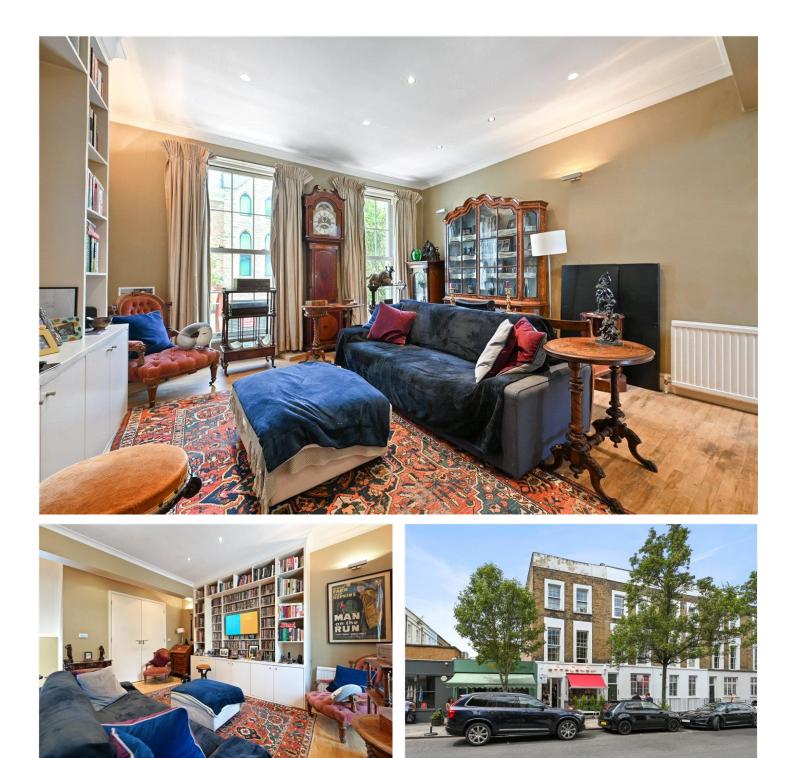

#### **DESCRIPTION:**

This lovely apartment forms the upper half of a stucco fronted building with access from ground floor level and is presented in a contemporary style. Stairs from the front door lead up to a semi open first floor space with elegantly proportioned reception to the front, modern kitchen to the rear. Above on the first floor are two equally proportioned bedrooms, both with en suite slate tiled bathroom rooms.

#### LOCATION:

Ledbury Road runs through the heart of Notting Hill and the property is just to the north of its junction with Westbourne Grove, with some of London's most fashionable boutiques and restaurants just moments away.