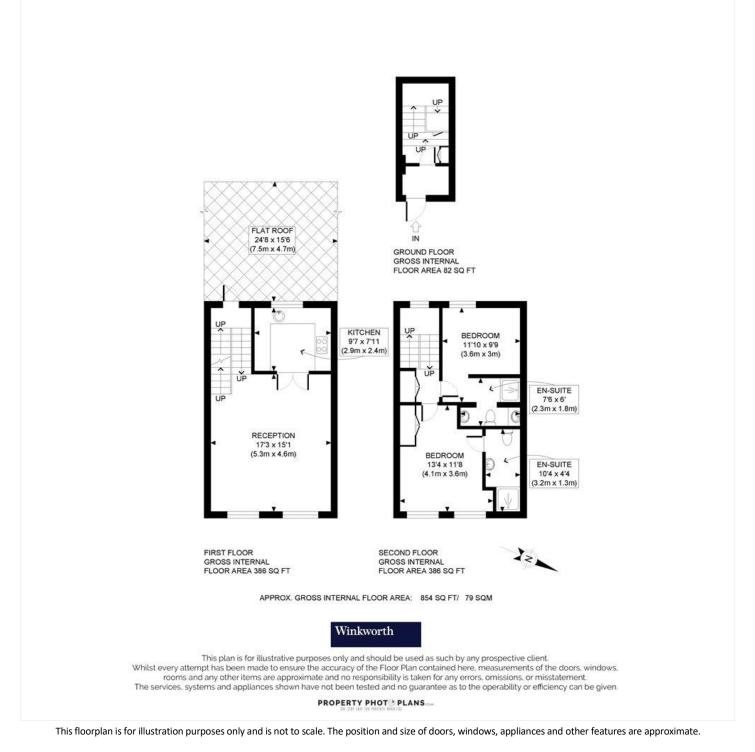

#### **DESCRIPTION:**

This lovely apartment forms the upper half of a stucco fronted building with access from ground floor level and is presented in a contemporary style. Stairs from the front door lead up to a semi open first floor space with elegantly proportioned reception to the front, modern kitchen to the rear. Above on the first floor are two equally proportioned bedrooms, both with en suite slate tiled bathroom rooms.