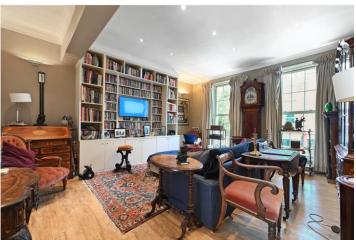

#### **DESCRIPTION:**

This lovely apartment forms the upper half of a stucco fronted building with access from ground floor level and is presented in a contemporary style. Stairs from the front door lead up to a semi open first floor space with elegantly proportioned reception to the front, modern kitchen to the rear. Above on the first floor are two equally proportioned bedrooms, both with en suite slate tiled bathroom rooms.