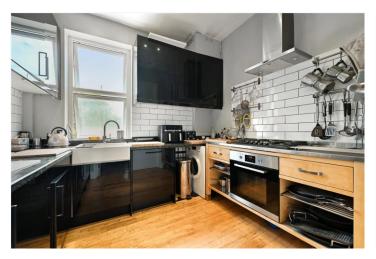

#### **DESCRIPTION:**

This lovely apartment forms the upper half of a stucco fronted building with access from ground floor level and is presented in a contemporary style. Stairs from the front door lead up to a semi open first floor space with elegantly proportioned reception to the front, modern kitchen to the rear. Above on the first floor are two equally proportioned bedrooms, both with en suite slate tiled bathroom rooms.