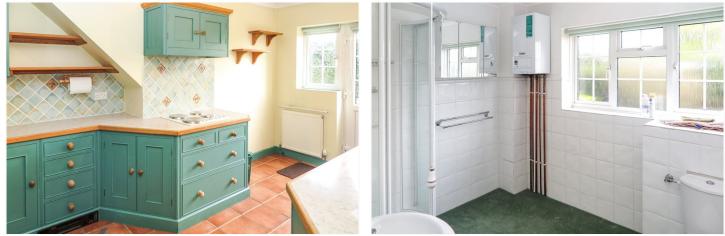

A glazed door leads to the kitchen, with a range of eye and base level shaker style units, integral fridge freezer, one and half oven, ceramic 1 1/2 bowl sink unit, space for a dishwasher, washing machine and tumble dryer and terracotta tiled flooring. The kitchen has a door leading directly out to the rear communal gardens and allows easy access to the nearby block housing a single garage.

There are two well-proportioned bedrooms. The master bedroom has a large picture window and overlooks communal gardens, with shaker style built in wardrobes. Bedroom two has built in wardrobes and shelving. A large family shower room with corner shower unit, WC and basin.