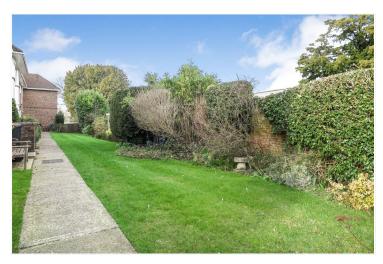

The communal gardens are mainly laid to lawn with flower beds and mature trees and offers views over Farnham.