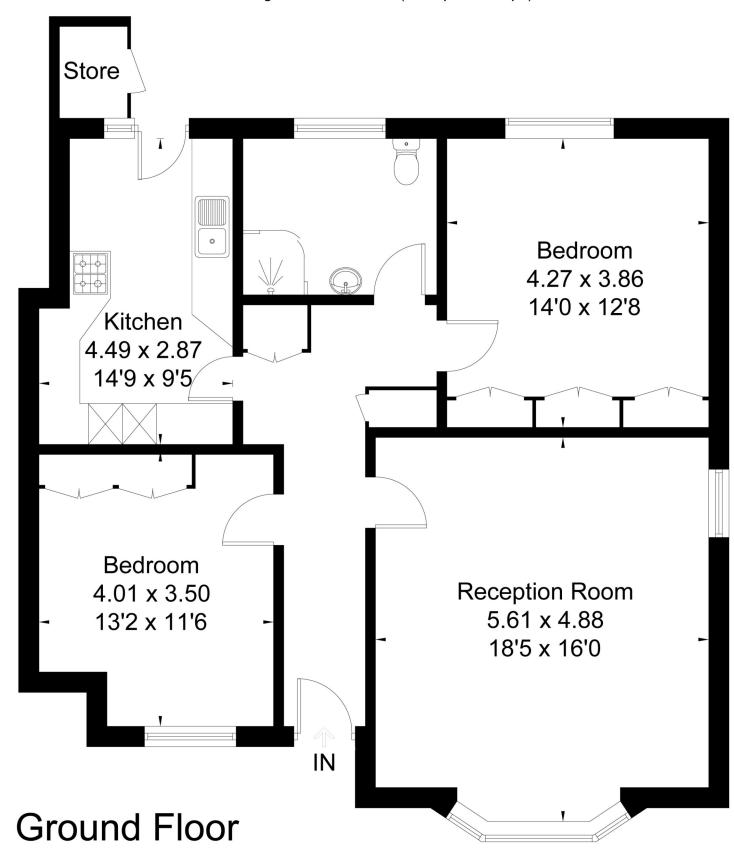

Approximate Area = 90.0 sq m / 969 sq ft

Store = 1.3 sq m / 14 sq ft

Total = 91.3 sq m / 983 sq ft

Including Limited Use Area (1.1 sq m / 12 sq ft)

Tel 01252 733042 Email Farnham@winkworth.co.uk 99 West Street, Farnham, GU9 7EN

# **ACCOMMODATION**

Ground Floor, Sitting/Dining room, Kitchen, Two Double Bedrooms, Shower Room, Communal Gardens, Single Garage.

#### **DESCRIPTION**

Trafalgar Court is a well-proportioned ground floor two-bedroom apartment in a popular development close to the town centre of Farnham.

The property is approached via its own private entrance with a covered porch. A part glazed front door opens to the entrance hall with several storage cupboards leading to the large sitting/dining room which has a dual aspect overlooking the communal gardens and features a large bay window and wooden floors.

A glazed door leads to the kitchen, with a range of eye and base level shaker style units, integral fridge freezer, one and half oven, ceramic 1 1/2 bowl sink unit, space for a dishwasher, washing machine and tumble dryer and terracotta tiled flooring. The kitchen has a door leading directly out to the rear communal gardens and allows easy access to the nearby block housing a single garage.

There are two well-proportioned bedrooms. The master bedroom has a large picture window and overlooks communal gardens, with shaker style built in wardrobes. Bedroom two has built in wardrobes and shelving. A large family shower room with corner shower unit, WC and basin.