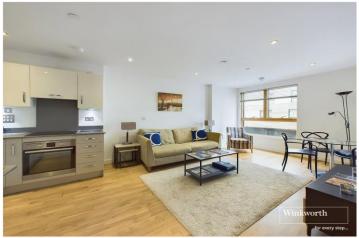

## **DESCRIPTION:**

Offered to the market with no onward chain complications and offering neat and well-presented living space, is this one bedroom first floor apartment located in the heart of the town centre in one of Reading's most recognisable residential developments, Chatham Place. The property is a short walk to Reading Station with links to London Paddington in just 25 minutes and the Elizabeth Line linking Reading with the City of London and Canary Wharf. The property comprises a spacious living room with open plan kitchen benefitting from integrated appliances, double bedroom with a built in wardrobe and a modern three piece bathroom. Additional benefits include underfloor heating and spotlights the apartment can be purchased with the furniture included and will suit both first time buyers and investors.