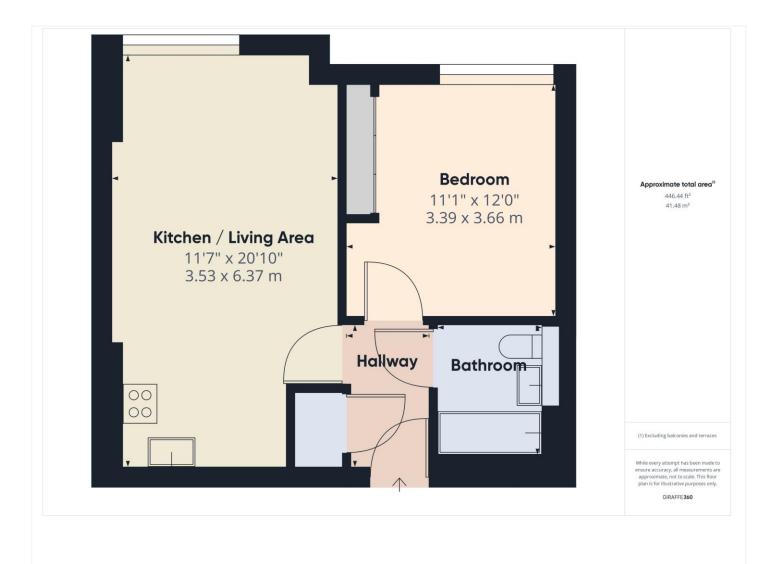

## **DESCRIPTION:**

Offered to the market with no onward chain complications and offering neat and well-presented living space, is this one bedroom first floor apartment located in the heart of the town centre in one of Reading's most recognisable residential developments, Chatham Place. The property is a short walk to Reading Station with links to London Paddington in just 25 minutes and the Elizabeth Line linking Reading with the City of London and Canary Wharf. The property comprises a spacious living room with open plan kitchen benefitting from integrated appliances, double bedroom with a built in wardrobe and a modern three piece bathroom. Additional benefits include underfloor heating and spotlights the apartment can be purchased with the furniture included and will suit both first time buyers and investors.

## **AT A GLANCE**

- Modern one bedroom apartment
- First floor aspect
- Excellent Town Centre location
- No Onward Chain
- Lift
- Communal grounds
- Viewing highly recommended

This floorplan is for illustration purposes only and is not to scale. The position and size of doors, windows, appliances and other features are approximate.