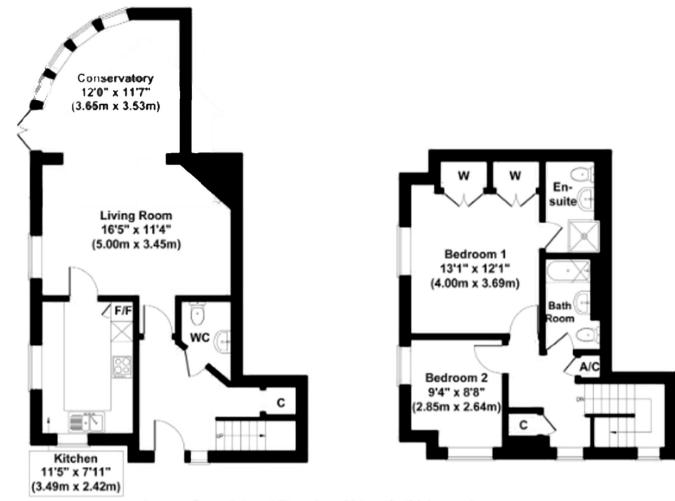

## Approx. Gross Internal Floor Area 984 sq. ft. (91.4 sq. m.) SKETCH PLAN FOR ILLUSTRATIVE PURPOSES ONLY

All measurements walls, doors, windows, fittings and appliances, their sizes and locations, are approximate only. They cannot be regarded as being a representation by the seller, nor their agent.