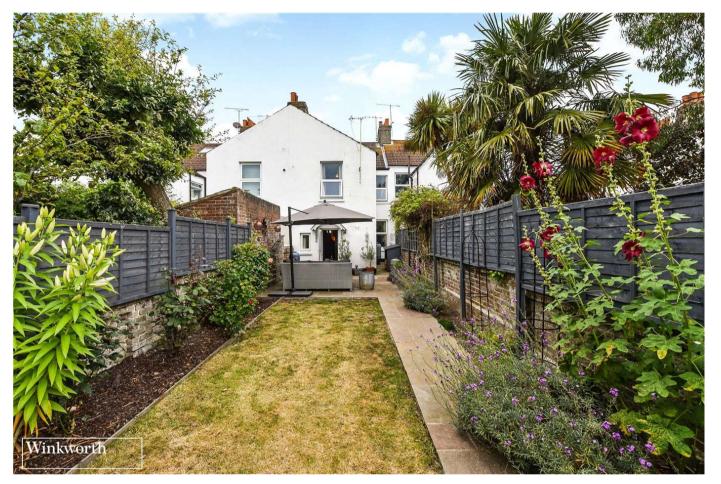

Externally the house sits proud behind a front garden with established planting giving privacy. To the rear is a stunning south facing garden of a superb size with wall and fence enclosed borders giving a good degree of privacy. A path leads to the rear past established planting and a sizeable lawn down to a painted wooden shed for additional storage which is handy being close to a gate giving separate access to the garden.