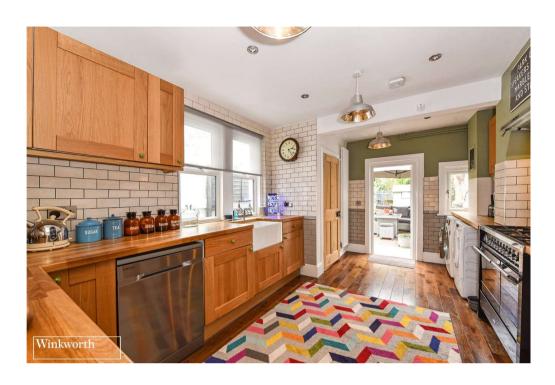

Impressively presented throughout our vendors have lavished love on this super property creating a house to be proud of.

Internally you have the familiar Victorian layout that so many people covet along with a plethora of period details to include but not limited to, fireplaces, stripped doors, coving, deep skirtings and architraves. To the ground floor is a bay fronted reception room with central feature being the fireplace with a recently installed wood burner. To the rear is a dining room with ample room for entertaining friends and family. The kitchen is well-appointed with a range of oak fronted wall and base units with complimenting worktop with butler style sink. The kitchen has a lovely vibe with plenty of light bouncing off the metro style tiling and glazed French doors leading your eye out to the garden. To the rear of the kitchen is a downstairs cloakroom, a must for the modern home.