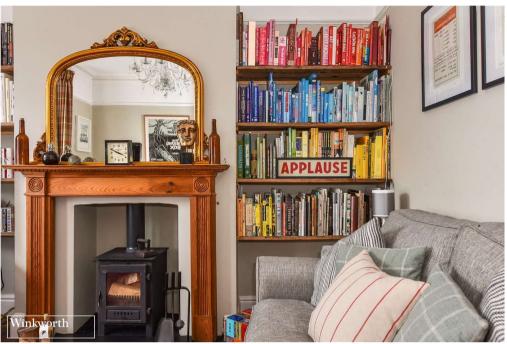

Impressively presented throughout our vendors have lavished love on this super property creating a house to be proud of.

Internally you have the familiar Victorian layout that so many people covet along with a plethora of period details to include but not limited to, fireplaces, stripped doors, coving, deep skirtings and architraves. To the ground floor is a bay fronted reception room with central feature being the fireplace with a recently installed wood burner. To the rear is a dining room with ample room for entertaining friends and family. The kitchen is well-appointed with a range of oak fronted wall and base units with complimenting worktop with butler style sink. The kitchen has a lovely vibe with plenty of light bouncing off the metro style tiling and glazed French doors leading your eye out to the garden. To the rear of the kitchen is a downstairs cloakroom, a must for the modern home.