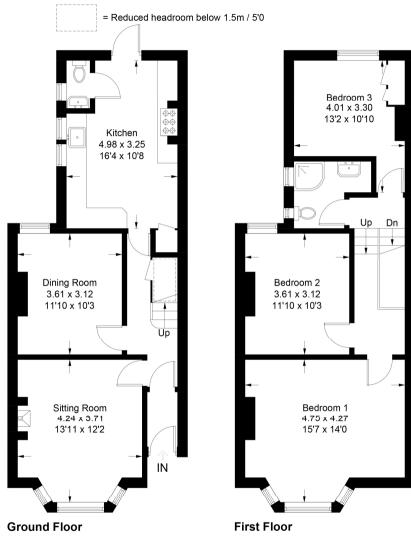

## 29 Littlehampton Road, Worthing

Approximate Gross Internal Area = 105.2 sq m / 1132 sq ft

PRODUCED FOR WINKWORTH ESTATE AGENTS.

Whilst every attempt has been made to ensure the accuracy of the floorplan, measurements of doors, windows and rooms are approximate. These plans are for representation purposes only as defined by RICS Code of Measuring Practice and used as such by any prospective purchaser. Created by Emzo Marketing 2020.