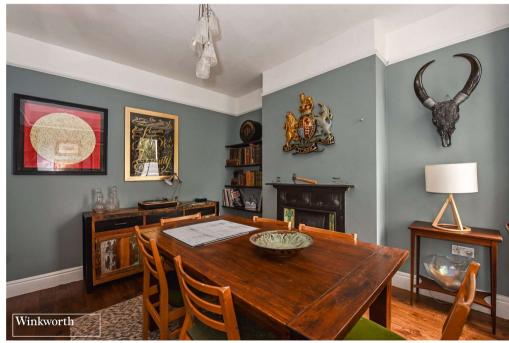

Impressively presented throughout our vendors have lavished love on this super property creating a house to be proud of.

Internally you have the familiar Victorian layout that so many people covet along with a plethora of period details to include but not limited to, fireplaces, stripped doors, coving, deep skirtings and architraves. To the ground floor is a bay fronted reception room with central feature being the fireplace with a recently installed wood burner. To the rear is a dining room with ample room for entertaining friends and family. The kitchen is well-appointed with a range of oak fronted wall and base units with complimenting worktop with butler style sink. The kitchen has a lovely vibe with plenty of light bouncing off the metro style tiling and glazed French doors leading your eye out to the garden. To the rear of the kitchen is a downstairs cloakroom, a must for the modern home.