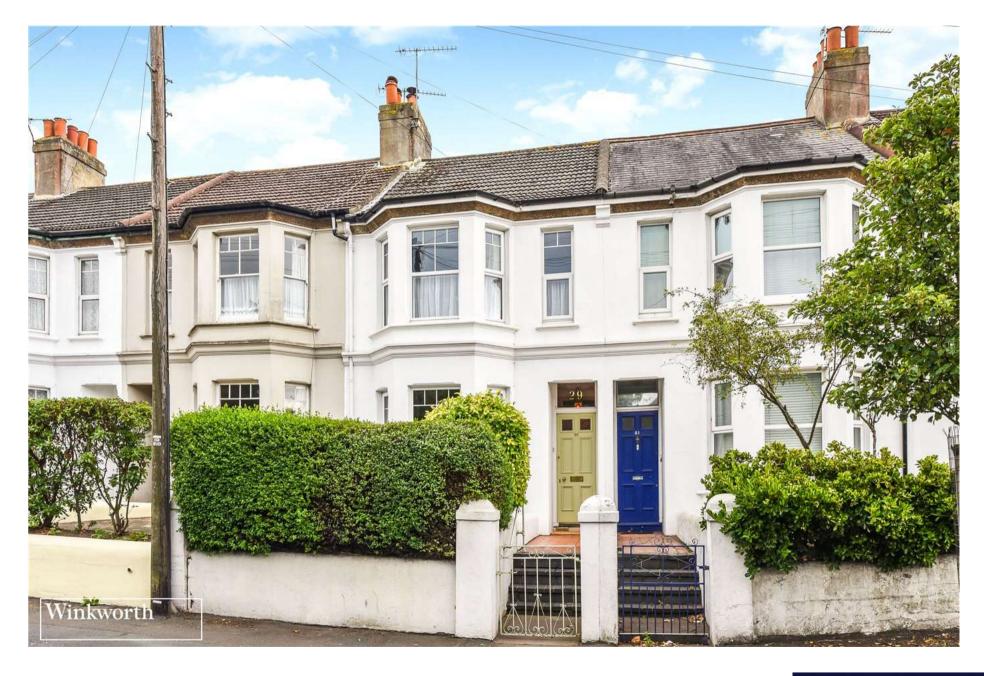

## LITTLEHAMPTON ROAD, WORTHING, WEST SUSSEX, BN13

Winkworth are proud to offer the chance to acquire a fabulous threebedroom Victorian home with stunning interiors and equally impressive south facing garden.

Impressively presented throughout our vendors have lavished love on this super property creating a house to be proud of.

Internally you have the familiar Victorian layout that so many people covet along with a plethora of period details to include but not limited to, fireplaces, stripped doors, coving, deep skirtings and architraves. To the ground floor is a bay fronted reception room with central feature being the fireplace with a recently installed wood burner. To the rear is a dining room with ample room for entertaining friends and family. The kitchen is well-appointed with a range of oak fronted wall and base units with complimenting worktop with butler style sink. The kitchen has a lovely vibe with plenty of light bouncing off the metro style tiling and glazed French doors leading your eye out to the garden. To the rear of the kitchen is a downstairs cloakroom, a must for the modern home.