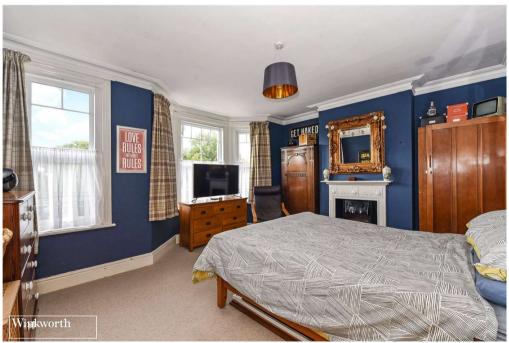

To the first floor are three bedrooms with the largest being the bay fronted one to the front boasting a pretty fireplace with cast iron insert. The two further bedrooms are both doubles with the rearmost having an open vista out over gardens to the south. On the upper landing is access to the loft which is ripe for conversion if required but for now is handy for storage. The shower room has been refitted with a modern walk-in cubicle, basin and w.c with vintage style metro tiles to the wet areas.