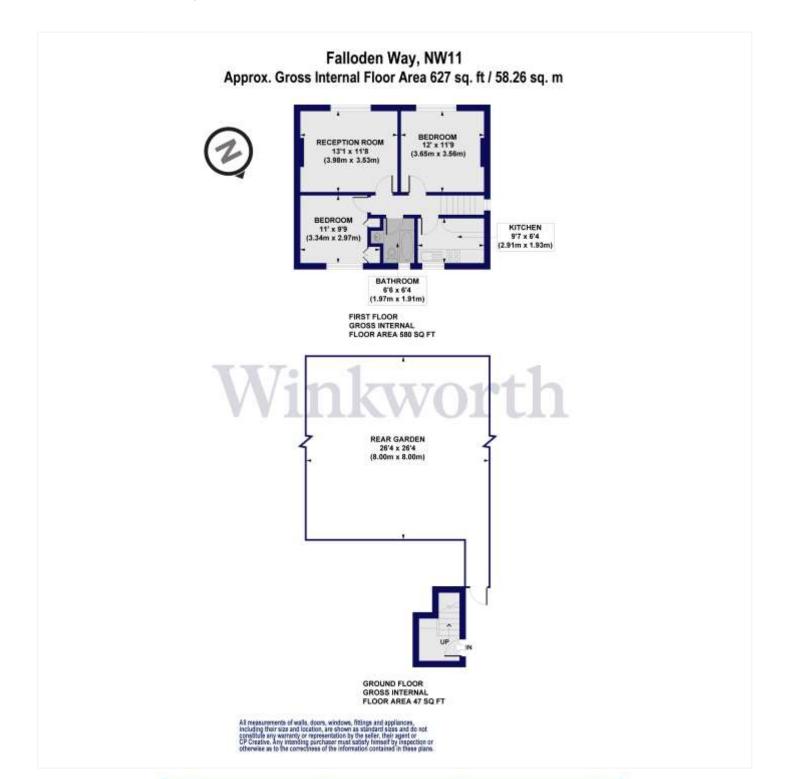

## A REASONABLY PRICED 2 BEDROOM MAISONETTE WITH PRIVATE GARDEN

2 Bedrooms/ 1<sup>st</sup> Floor/ Private Garden/Central Hampstead Garden Suburb/ Long Lease/ Chain Free/ EPC Rating: C/ Council Tax Band: D

## **DESCRIPTION:**

A reasonably priced 2 bedroom 1<sup>st</sup> floor maisonette located in Central Hampstead Garden Suburb close to the "Market Place".

The flat additionally has the benefit of its own private garden, a long lease and is Chain Free.