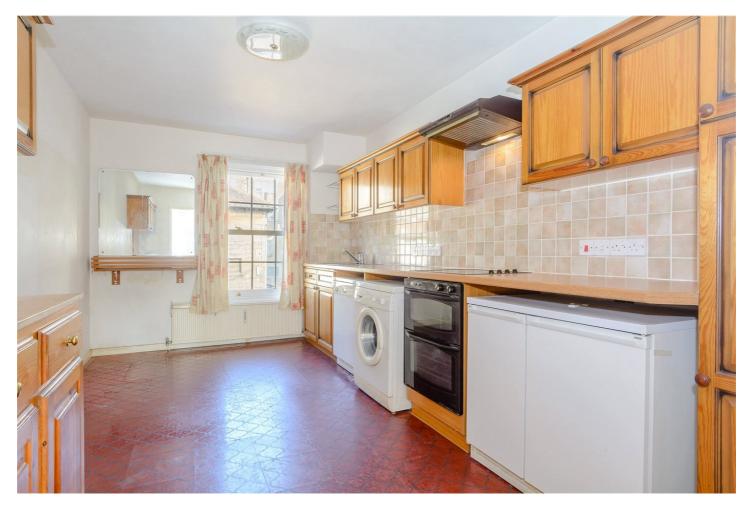

### **DESCRIPTION:**

Located in the heart of Georgian Bath this spacious property can be found just off the prestigious Great Pulteney Street with a peaceful outlook over the recreation ground.

This spacious first floor flat with lift access has 2 double bedrooms; with built in storage, a large sitting room with French doors opening onto a balcony and fitted kitchen with; dishwasher, washing machine, fridge/freezer and freestanding cooker.