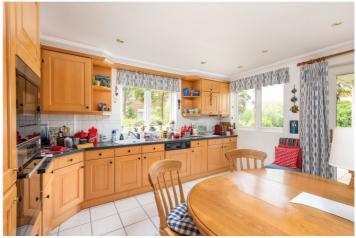

## **DESCRIPTION:**

An attractive 3 bedroom apartment which is located within a sought-after and well run modern development. Situated on the ground floor with a reception room and kitchen/dining area which leads out onto a private terrace and the beautifully landscaped communal gardens and Broadwater Lake beyond. This property has 2 secure underground car parking spaces as well as a lock-up room

## **BROADWATER PLACE KT13** Patio Living Room 23'7 (7.18m) x 14'6 (4.41m) Kitchen 14'1 (4.29m) x 15'2 (4.62m) Utility Bedroom 12'3 (3.73m) x 8'8 (2.64m) Bedroom Bedroom 12'3 (3.73m) x 11'8 (3.55m)

Approximate Gross Internal Floor Area: 119 m sq / 1282 sq ft