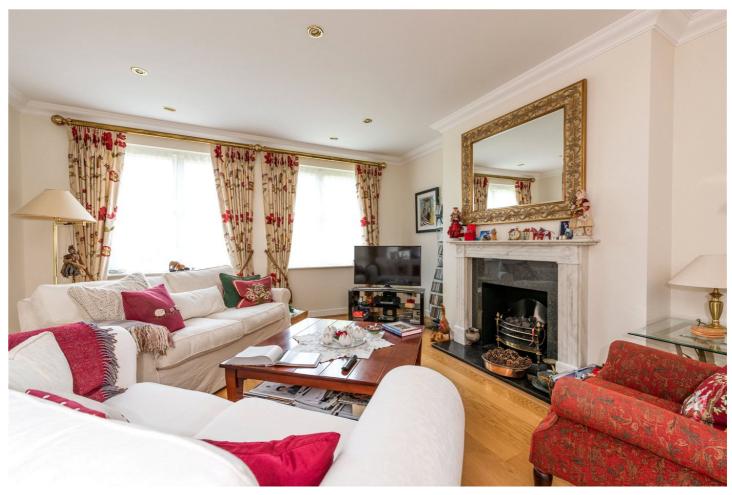

## **DESCRIPTION:**

An attractive 3 bedroom apartment which is located within a sought-after and well run modern development. Situated on the ground floor with a reception room and kitchen/dining area which leads out onto a private terrace and the beautifully landscaped communal gardens and Broadwater Lake beyond. This property has 2 secure underground car parking spaces as well as a lock-up room

## **BROADWATER PLACE KT13** Patio Living Room 23'7 (7.18m) x 14'6 (4.41m) Kitchen 14'1 (4.29m) x 15'2 (4.62m) Utility Bedroom 12'3 (3.73m) x 8'8 (2.64m) Bedroom Bedroom 12'3 (3.73m) x 11'8 (3.55m)

Approximate Gross Internal Floor Area: 119 m sq / 1282 sq ft