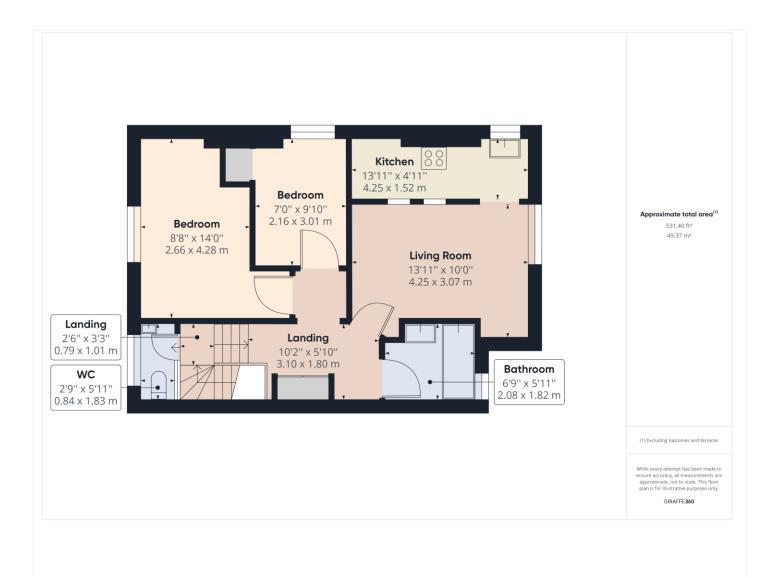

This floorplan is for illustration purposes only and is not to scale. The position and size of doors, windows, appliances and other features are approximate.

Reading | 0118 4022 300 | reading@winkworth.co.uk