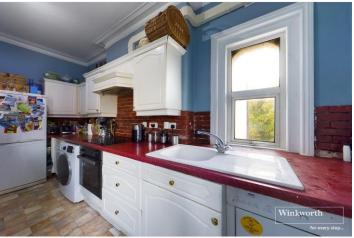

## **DESCRIPTION:**

OFFERING SHARE OF FREEHOLD AND LEASE IN EXCESS OF 900 YEARS.

A charming two bedroom first floor apartment in a period conversion under a mile from Reading Town Centre, close to a great selection of local amenities and walking distance from the University of Reading. The property is accessed via the ground floor and a private staircase with a w/c off the first half landing with the remainder of the living accommodation on the first floor. There is a living room with a galley style fitted kitchen with inset arches overlooking the living area. There are two bedrooms and a three piece bathroom. There is the advantage of garage with a parking space in front and access to a communal garden. This conveniently located home would make an excellent first time purchase or investment purchase.

## **AT A GLANCE**

- Two Bedroom First Floor Apartment
- 1920's Period Conversion
- Private Garage
- Two Bedrooms
- Lounge/Diner
- Gallery Kitchen
- Three Piece Bathroom
- £1,140 Per Annum Service Charge