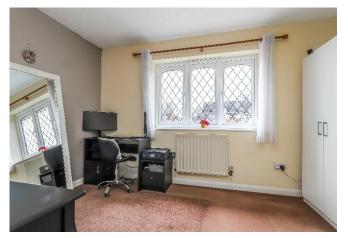

34 Ennel Copse is a beautifully presented, modern two-bedroom terraced home in a great location. Local amenities, within a 10-minute walk, include a family friendly pub and convenience store. Maintained to a very high standard the property offers two bedrooms, living/dining room and a kitchen/breakfast room. The exterior of the property is very welcoming, constructed in an attractive 'cottage' style. The sitting room is a good size and features a useful storage cupboard. The contemporary kitchen/breakfast room to the rear elevation, is fitted with a wide range of base and eye level units and can accommodate a breakfast table. French doors open on to the rear garden. To the first floor are two equal sized bedrooms and a contemporary family bathroom. With shower over bath.