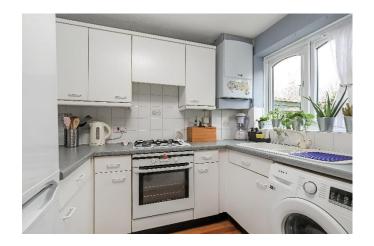

34 Ennel Copse is a beautifully presented, modern two-bedroom terraced home in a great location. Local amenities, within a 10-minute walk, include a family friendly pub and convenience store. Maintained to a very high standard the property offers two bedrooms, living/dining room and a kitchen/breakfast room. The exterior of the property is very welcoming, constructed in an attractive 'cottage' style. The sitting room is a good size and features a useful storage cupboard. The contemporary kitchen/breakfast room to the rear elevation, is fitted with a wide range of base and eye level units and can accommodate a breakfast table. French doors open on to the rear garden. To the first floor are two equal sized bedrooms and a contemporary family bathroom. With shower over bath.