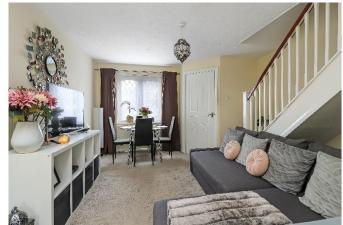

34 Ennel Copse is a beautifully presented, modern two-bedroom terraced home in a great location. Local amenities, within a 10-minute walk, include a family friendly pub and convenience store. Maintained to a very high standard the property offers two bedrooms, living/dining room and a kitchen/breakfast room. The exterior of the property is very welcoming, constructed in an attractive 'cottage' style. The sitting room is a good size and features a useful storage cupboard. The contemporary kitchen/breakfast room to the rear elevation, is fitted with a wide range of base and eye level units and can accommodate a breakfast table. French doors open on to the rear garden. To the first floor are two equal sized bedrooms and a contemporary family bathroom. With shower over bath.