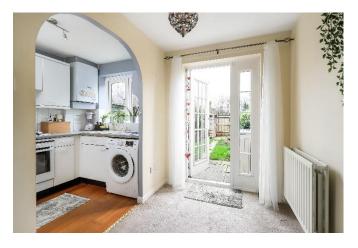

34 Ennel Copse is a beautifully presented, modern two-bedroom terraced home in a great location. Local amenities, within a 10-minute walk, include a family friendly pub and convenience store. Maintained to a very high standard the property offers two bedrooms, living/dining room and a kitchen/breakfast room. The exterior of the property is very welcoming, constructed in an attractive 'cottage' style. The sitting room is a good size and features a useful storage cupboard. The contemporary kitchen/breakfast room to the rear elevation, is fitted with a wide range of base and eye level units and can accommodate a breakfast table. French doors open on to the rear garden. To the first floor are two equal sized bedrooms and a contemporary family bathroom. With shower over bath.

There is allocated off-road parking for two vehicles, one at the front and one to the side of the property. The rear garden offers a patio area, perfect for entertaining. The remainder of the garden is mainly laid to lawn bordered with mature shrubs. The back garden is accessible via a gate.