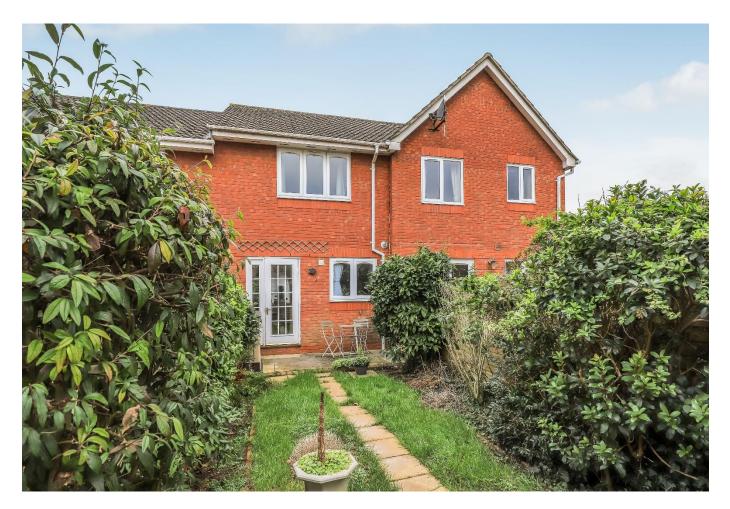

### LOVELY FAMILY HOME

This light and airy two-bedroom mid terrace house is located in a desirable residential location in the ever-popular North Baddesley and within close proximity of the highly sought after Mountbatten school. North Baddesley offers a variety of local shops, hairdressers, pubs and green spaces. The property is also within easy reach of Romsey town centre with its variety of shops, banks and restaurants. Access to the M27 motorway is close at hand, which in turn provides access to Bournemouth and the New Forest to the West and Southampton, Eastleigh, Fareham and Portsmouth to the East.

34 Ennel Copse is a beautifully presented, modern two-bedroom terraced home in a great location. Local amenities, within a 10-minute walk, include a family friendly pub and convenience store. Maintained to a very high standard the property offers two bedrooms, living/dining room and a kitchen/breakfast room. The exterior of the property is very welcoming, constructed in an attractive 'cottage' style. The sitting room is a good size and features a useful storage cupboard. The contemporary kitchen/breakfast room to the rear elevation, is fitted with a wide range of base and eye level units and can accommodate a breakfast table. French doors open on to the rear garden. To the first floor are two equal sized bedrooms and a contemporary family bathroom. With shower over bath.

There is allocated off-road parking for two vehicles, one at the front and one to the side of the property. The rear garden offers a patio area, perfect for entertaining. The remainder of the garden is mainly laid to lawn bordered with mature shrubs. The back garden is accessible via a gate.