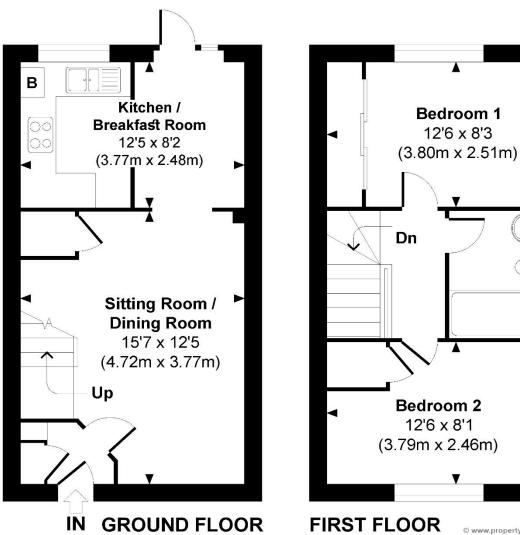

34 Ennel Copse is a beautifully presented, modern two-bedroom terraced home in a great location. Local amenities, within a 10-minute walk, include a family friendly pub and convenience store. Maintained to a very high standard the property offers two bedrooms, living/dining room and a kitchen/breakfast room. The exterior of the property is very welcoming, constructed in an attractive 'cottage' style. The sitting room is a good size and features a useful storage cupboard. The contemporary kitchen/breakfast room to the rear elevation, is fitted with a wide range of base and eye level units and can accommodate a breakfast table. French doors open on to the rear garden. To the first floor are two equal sized bedrooms and a contemporary family bathroom. With shower over bath.

There is allocated off-road parking for two vehicles, one at the front and one to the side of the property. The rear garden offers a patio area, perfect for entertaining. The remainder of the garden is mainly laid to lawn bordered with mature shrubs. The back garden is accessible via a gate.

# Winkworth

Address: 34 Ennel Copse, North Baddesley, Southampton, SO52 9LB

Council Tax Band: C EPC: Available shortly. Tenure: Freehold

• Over a www.propertyfocus.co | Professional Property Photography & Floorplans This plan is for illustrative purposes only and is not to scale. If specified, the Gross Internal Area (GIA), dimensions, North point orientation and the size and placement of features are approximate and should not be relied on as a statement of fact. No guarantee is given for the GIA and no responsibility is taken for any error, omission or miscoresentation.