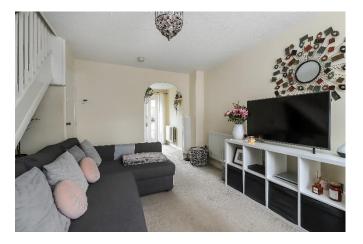

34 Ennel Copse is a beautifully presented, modern two-bedroom terraced home in a great location. Local amenities, within a 10-minute walk, include a family friendly pub and convenience store. Maintained to a very high standard the property offers two bedrooms, living/dining room and a kitchen/breakfast room. The exterior of the property is very welcoming, constructed in an attractive 'cottage' style. The sitting room is a good size and features a useful storage cupboard. The contemporary kitchen/breakfast room to the rear elevation, is fitted with a wide range of base and eye level units and can accommodate a breakfast table. French doors open on to the rear garden. To the first floor are two equal sized bedrooms and a contemporary family bathroom. With shower over bath.