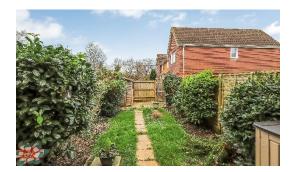

There is allocated off-road parking for two vehicles, one at the front and one to the side of the property. The rear garden offers a patio area, perfect for entertaining. The remainder of the garden is mainly laid to lawn bordered with mature shrubs. The back garden is accessible via a gate.