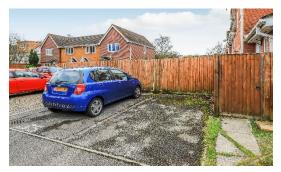

There is allocated off-road parking for two vehicles, one at the front and one to the side of the property. The rear garden offers a patio area, perfect for entertaining. The remainder of the garden is mainly laid to lawn bordered with mature shrubs. The back garden is accessible via a gate.