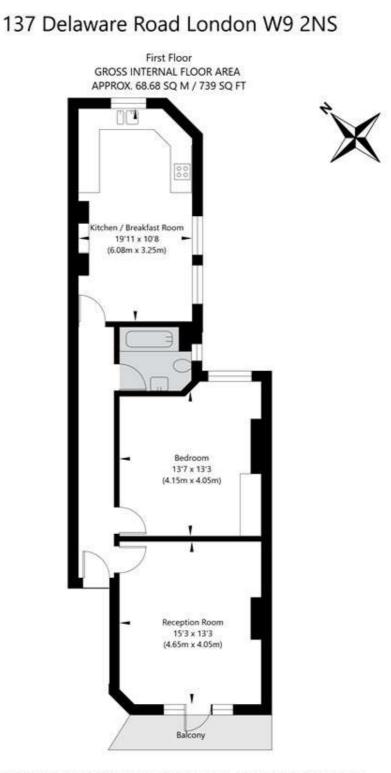

Double Bedroom | Bathroom | Reception Room | Kitchen | Balcony

for every step...

APPROXIMATE GROSS INTERNAL FLOOR AREA 68.68 SQ M / 739 SQ FT THIS FLOOR PLAN IS FOR ILLUSTRATIVE PURPOSES ONLY AND SHOULD BE USED FOR THIS PURPOSE BY PROSPECTIVE APPLICANTS AS ITS NOT TO SCALE.