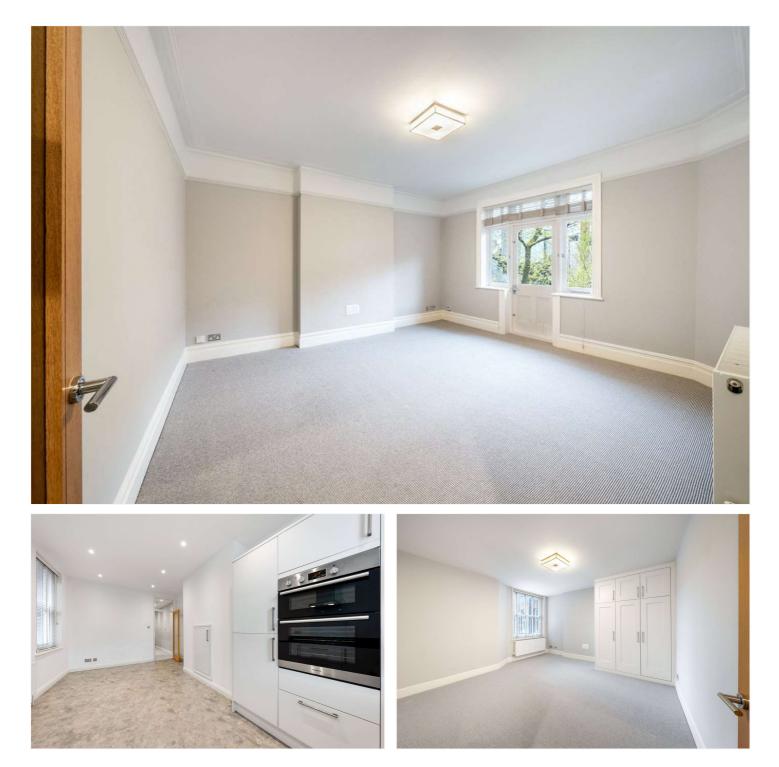

## DELAWARE MANSIONS, LONDON, W9 £595 PER WEEK UNFURNISHED

A one-bedroom flat forming part of this sought-after mansion block in the heart of Maida Vale. The spacious property comprises of a reception room with a delightful balcony, double bedroom with a fitted wardrobe and a kitchen/breakfast room. Delaware Mansions is located in this fashionable area ideal for shops, cafes, Paddington Recreation Ground (0.2 miles) and Warwick Avenue Underground Station on the Bakerloo line (0.4 miles).

Double Bedroom | Bathroom | Reception Room | Kitchen | Balcony

for every step...

APPROXIMATE GROSS INTERNAL FLOOR AREA 68.68 SQ M / 739 SQ FT THIS FLOOR PLAN IS FOR ILLUSTRATIVE PURPOSES ONLY AND SHOULD BE USED FOR THIS PURPOSE BY PROSPECTIVE APPLICANTS AS ITS NOT TO SCALE.