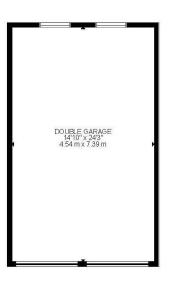

Close To Transport Links
Excellent Condition Throughout
Detached Bungalow
Three Reception Rooms
Two Double Bedrooms
Modern Bathroom
Spacious Kitchen/Diner
Driveway
West Facing Garden
Double Garage

EPC TBC I Council Tax Band E

01202 434365 ferndown@winkworth.co.uk

GROSS INTERNAL AREA FLOOR 1: 1162 SQ FT, 108 m<sup>2</sup> EXCLUDED AREAS: SARAGE: 355 SQ FT, 33 m<sup>2</sup> TOTAL: 1162 SQ FT, 108 m<sup>2</sup> SIZE AND DIMENSIONS ARE APPROXIMATE, ACTUAL MAY VARY