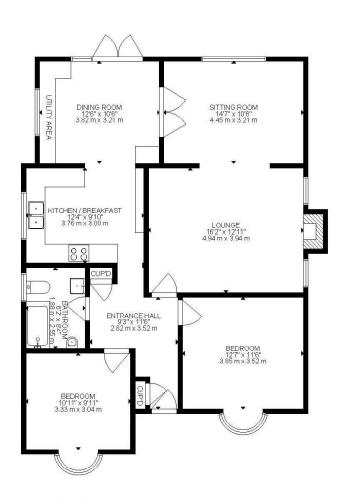

## GUIDE PRICE £500,000 FREEHOLD

This deceptively spacious and totally refurbished two double bedroom, three reception room detached bungalow has been modernised and improved significantly by the current owners.

Close To Transport Links
Excellent Condition Throughout
Detached Bungalow
Three Reception Rooms
Two Double Bedrooms
Modern Bathroom
Spacious Kitchen/Diner
Driveway
West Facing Garden
Double Garage

EPC TBC I Council Tax Band E

01202 434365 ferndown@winkworth.co.uk

GROSS INTERNAL AREA FLOOR 1: 1162 SQ FT, 108 m<sup>2</sup> EXCLUDED AREAS: SARAGE: 355 SQ FT, 33 m<sup>2</sup> TOTAL: 1162 SQ FT, 108 m<sup>2</sup> SIZE AND DIMENSIONS ARE APPROXIMATE, ACTUAL MAY VARY