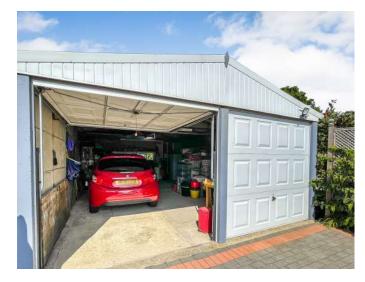

The property is immaculate inside and out and is positioned within a popular location in West Parley, approximately 150 metres from local amenities.

Further benefits include a stunning, quiet and secluded private west facing rear garden, a double garage and driveway that can accommodate several vehicles.

Close To Transport Links
Excellent Condition Throughout
Detached Bungalow
Three Reception Rooms
Two Double Bedrooms
Modern Bathroom
Spacious Kitchen/Diner
Driveway
West Facing Garden
Double Garage

EPC TBC I Council Tax Band E