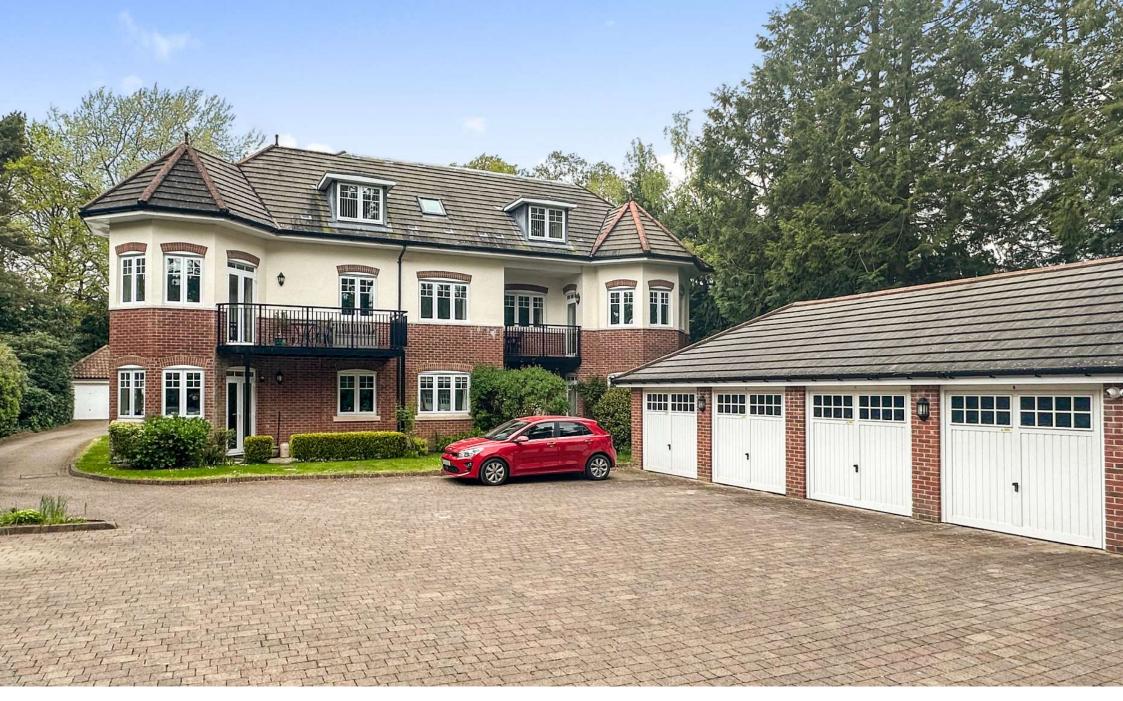

Flat 7, Lustrum Hall, 32 Golf Links Road
Ferndown BH22 8BY
Guide Price £390,000

Winkworth

## GUIDE PRICE £390,000 SHARE OF FREEHOLD

Offering over 1260 sq ft of light and spacious accommodation this fabulous two double bedroom two bathroom penthouse apartment (with lift) is located in a sought after development of just eight apartments.

The property further benefits from a share of the freehold, off road parking, pretty communal gardens and a garage with electric door and mezzanine level for storage.

Penthouse Apartment
Kitchen/Breakfast Room
Lift To All Floors
En-suite Bedroom
Communal Gardens
Residents & Visitors Parking
Garage With Electric Door & Storage
In Excess Of 1260 Sq Ft
Share Of Freehold - No Ground Rent
£2151.76 Service Charge (paid in two instalments per year)
No Onward Chain