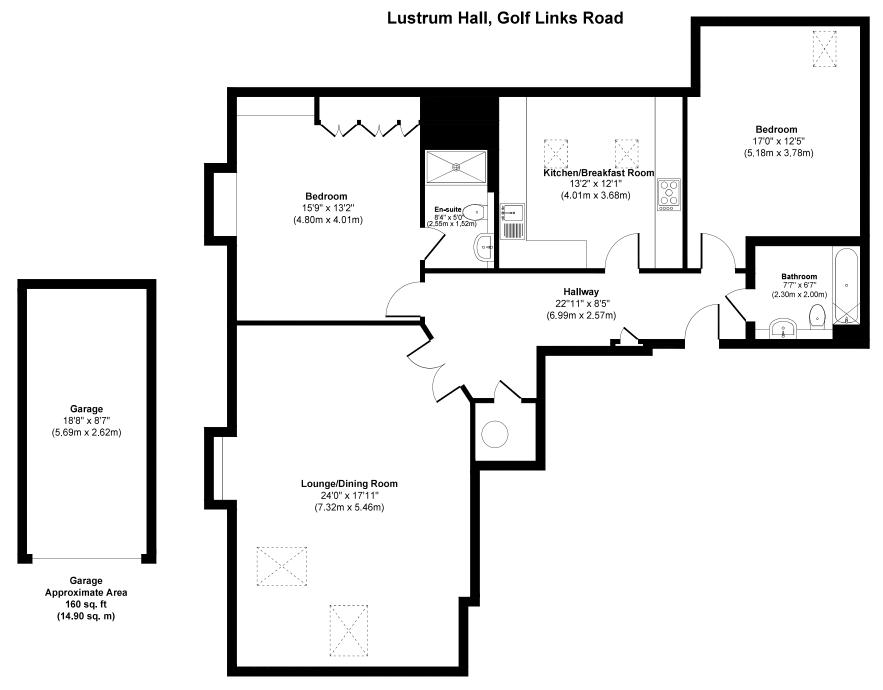

## GUIDE PRICE £390,000 SHARE OF FREEHOLD

Offering over 1260 sq ft of light and spacious accommodation this fabulous two double bedroom two bathroom penthouse apartment (with lift) is located in a sought after development of just eight apartments.

The property further benefits from a share of the freehold, off road parking, pretty communal gardens and a garage with electric door and mezzanine level for storage.

Penthouse Apartment
Kitchen/Breakfast Room
Lift To All Floors
En-suite Bedroom
Communal Gardens
Residents & Visitors Parking
Garage With Electric Door & Storage
In Excess Of 1260 Sq Ft
Share Of Freehold - No Ground Rent
£2151.76 Service Charge (paid in two instalments per year)
No Onward Chain

EPC B | Council Tax Band E

01202 434365 ferndown@winkworth.co.uk

Approx. Gross Internal Floor Area 1443 sq. ft / 134 sq. m (including garage)
Illustration for identification purposes only, measurements approximate and not to scale