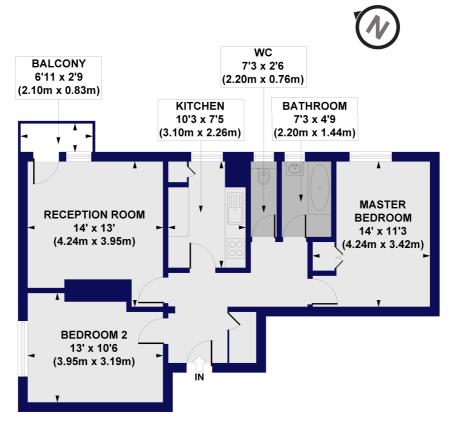

## Beecholme Estate, Prout Road, E5 Approx. Gross Internal Floor Area 702 sq. ft / 65.24 sq. m

**SECOND FLOOR** 

All measurements of walls, doors, windows, fittings and appliances, including their size and location, are shown as standard sizes and do not constitute any warranty or representation by the seller, their agent or OF Creative. Any intending purchaser must satisfy himself by inspection or otherwise as to the correctness of the information contained in these plans. This plan is for illustrative purposes only and should be used as such by any prospective purchasers.

Winkworth

This floorplan is for illustration purposes only and is not to scale. The position and size of doors, windows, appliances and other features are approximate.

Hackney | 020 8986 4216 | hackney@winkworth.co.uk