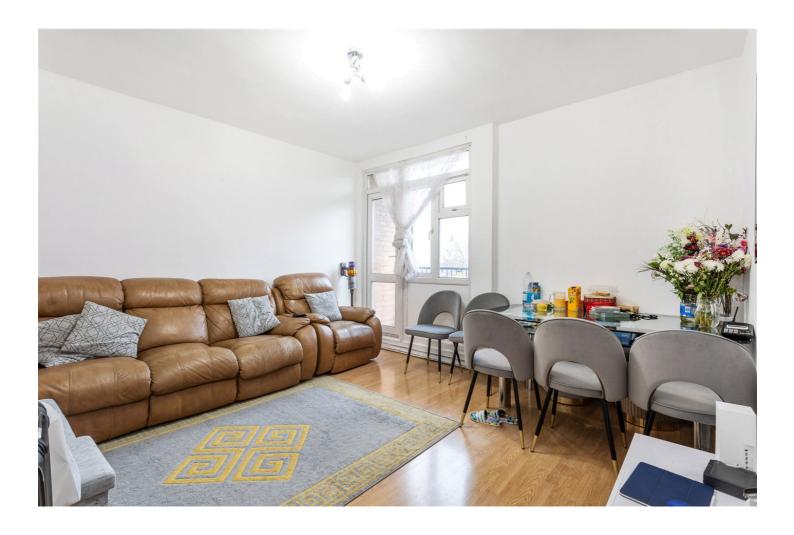

## **DESCRIPTION:**

Situated on the second floor, this property boasts a generous 702 sq. ft of well-designed living space. The property features two double bedrooms, with the master bedroom offering the convenience of a fitted wardrobe. The accommodation further includes a bathroom with a separate W/C, a fitted kitchen, and a spacious reception room that opens up to a private balcony.