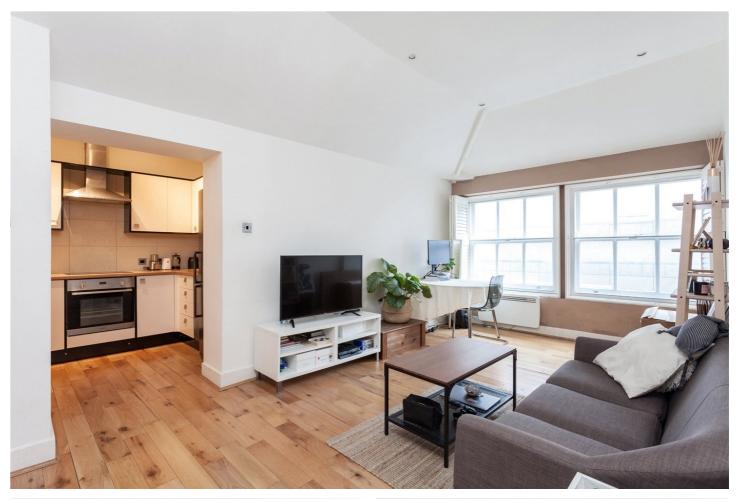

#### **DESCRIPTION:**

A stylish City apartment only 200m from The Gherkin and convenient for both Aldgate Station and Liverpool Street Station. Comprising a spacious living room with quality wood flooring and modern furniture. Fitted kitchen including dishwasher. Large double bedroom and bathroom with shower. This is a top floor apartment with high ceilings throughout and ample natural light in this super location on the edge of the City of London. Offered furnished.