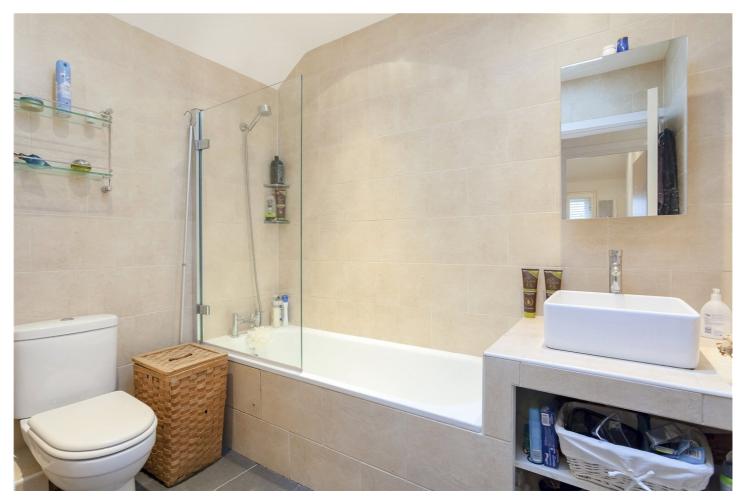

#### **DESCRIPTION:**

A stylish City apartment only 200m from The Gherkin and convenient for both Aldgate Station and Liverpool Street Station. Comprising a spacious living room with quality wood flooring and modern furniture. Fitted kitchen including dishwasher. Large double bedroom and bathroom with shower. This is a top floor apartment with high ceilings throughout and ample natural light in this super location on the edge of the City of London. Offered furnished.