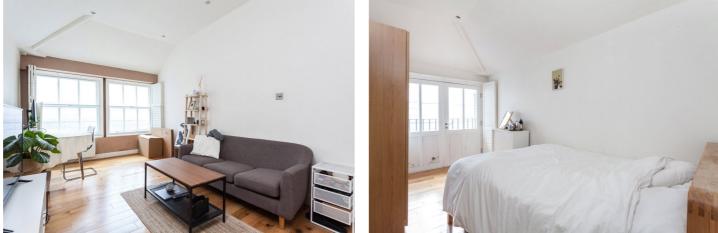

#### **DESCRIPTION:**

A stylish City apartment only 200m from The Gherkin and convenient for both Aldgate Station and Liverpool Street Station. Comprising a spacious living room with quality wood flooring and modern furniture. Fitted kitchen including dishwasher. Large double bedroom and bathroom with shower. This is a top floor apartment with high ceilings throughout and ample natural light in this super location on the edge of the City of London. Offered furnished.