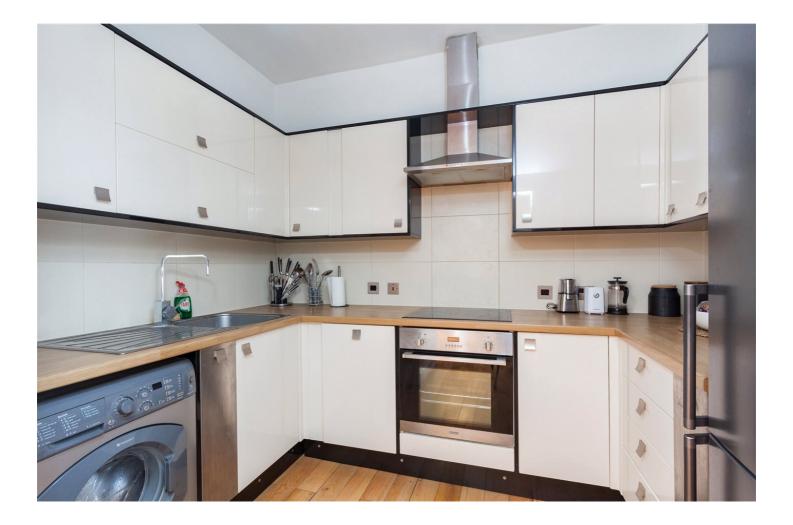

#### **DESCRIPTION:**

A stylish City apartment only 200m from The Gherkin and convenient for both Aldgate Station and Liverpool Street Station. Comprising a spacious living room with quality wood flooring and modern furniture. Fitted kitchen including dishwasher. Large double bedroom and bathroom with shower. This is a top floor apartment with high ceilings throughout and ample natural light in this super location on the edge of the City of London. Offered furnished.