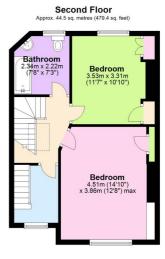

Whilst the property is presented in good order throughout, it is our opinion that it would also greatly benefit from an update. The accommodation comprises of a lovely kitchen on the lower level, that opens onto a breakfast/dining room with hard wood flooring. On this level there is a WC, utility room and access to the garden. The hall floor has two large and bright receptions, with interlinking doors and hard wood flooring. There is also a separate storage room. The top two floor consist of four large double bedrooms, with the master room having a small dressing room. It's worth mentioning that both bedrooms on the first floor are open to each other, but can easily be divided if necessary. There are also two family bathrooms. The top floor landing has a beautiful stained glass skylight and there are cast iron fireplaces throughout. The rear garden is certainly a good size and is westerly facing.

## AT A GLANCE

- stunning family home
- four bedrooms
- four storey
- c1924 sq ft
- West Greenwich location
- Ashburnham Triangle
- three receptions
- lovely rear garden
- lots of original features
- versatile layout
- moments from town centre

This floorplan is for illustration purposes only and is not to scale. The position and size of doors, windows, appliances and other features are approximate.

Greenwich | 02030533033 | greenwich@winkworth.co.uk