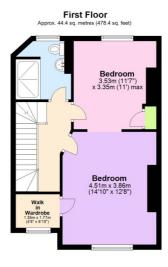

Whilst the property is presented in good order throughout, it is our opinion that it would also greatly benefit from an update. The accommodation comprises of a lovely kitchen on the lower level, that opens onto a breakfast/dining room with hard wood flooring. On this level there is a WC, utility room and access to the garden. The hall floor has two large and bright receptions, with interlinking doors and hard wood flooring. There is also a separate storage room. The top two floor consist of four large double bedrooms, with the master room having a small dressing room. It's worth mentioning that both bedrooms on the first floor are open to each other, but can easily be divided if necessary. There are also two family bathrooms. The top floor landing has a beautiful stained glass skylight and there are cast iron fireplaces throughout. The rear garden is certainly a good size and is westerly facing.

## AT A GLANCE

- stunning family home
- four bedrooms
- four storey
- c1924 sq ft
- West Greenwich location
- Ashburnham Triangle
- three receptions
- lovely rear garden
- lots of original features
- versatile layout
- moments from town centre

This floorplan is for illustration purposes only and is not to scale. The position and size of doors, windows, appliances and other features are approximate.

Greenwich | 02030533033 | greenwich@winkworth.co.uk