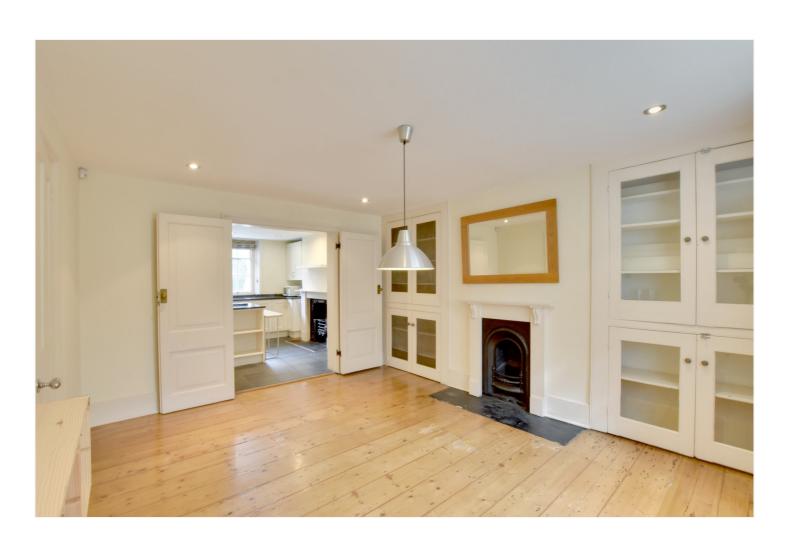

Whilst the property is presented in good order throughout, it is our opinion that it would also greatly benefit from an update. The accommodation comprises of a lovely kitchen on the lower level, that opens onto a breakfast/dining room with hard wood flooring. On this level there is a WC, utility room and access to the garden. The hall floor has two large and bright receptions, with interlinking doors and hard wood flooring. There is also a separate storage room. The top two floor consist of four large double bedrooms, with the master room having a small dressing room. It's worth mentioning that both bedrooms on the first floor are open to each other, but can easily be divided if necessary. There are also two family bathrooms. The top floor landing has a beautiful stained glass skylight and there are cast iron fireplaces throughout. The rear garden is certainly a good size and is westerly facing.