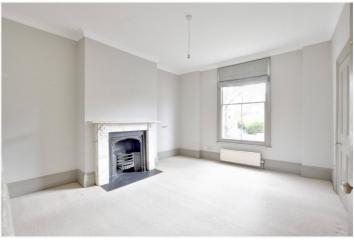

Whilst the property is presented in good order throughout, it is our opinion that it would also greatly benefit from an update. The accommodation comprises of a lovely kitchen on the lower level, that opens onto a breakfast/dining room with hard wood flooring. On this level there is a WC, utility room and access to the garden. The hall floor has two large and bright receptions, with interlinking doors and hard wood flooring. There is also a separate storage room. The top two floor consist of four large double bedrooms, with the master room having a small dressing room. It's worth mentioning that both bedrooms on the first floor are open to each other, but can easily be divided if necessary. There are also two family bathrooms. The top floor landing has a beautiful stained glass skylight and there are cast iron fireplaces throughout. The rear garden is certainly a good size and is westerly facing.