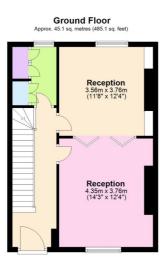

Whilst the property is presented in good order throughout, it is our opinion that it would also greatly benefit from an update. The accommodation comprises of a lovely kitchen on the lower level, that opens onto a breakfast/dining room with hard wood flooring. On this level there is a WC, utility room and access to the garden. The hall floor has two large and bright receptions, with interlinking doors and hard wood flooring. There is also a separate storage room. The top two floor consist of four large double bedrooms, with the master room having a small dressing room. It's worth mentioning that both bedrooms on the first floor are open to each other, but can easily be divided if necessary. There are also two family bathrooms. The top floor landing has a beautiful stained glass skylight and there are cast iron fireplaces throughout. The rear garden is certainly a good size and is westerly facing.

## AT A GLANCE

- stunning family home
- four bedrooms
- four storey
- c1924 sq ft
- West Greenwich location
- Ashburnham Triangle
- three receptions
- lovely rear garden
- lots of original features
- versatile layout
- moments from town centre

## Basement Approx. 44.7 sq. metres (481.6 sq. feet) Kitchen 3.54m (11'7") x 3.44m (11'3") max Reception 4.33m x 3.75m (14'2" x 12'4") 1.77m x 1.77m (5'10" x 5'10")

Total area: approx. 178.8 sq. metres (1924.4 sq. feet)

This floorplan is for illustration purposes only and is not to scale. The position and size of doors, windows, appliances and other features are approximate.

Greenwich | 02030533033 | greenwich@winkworth.co.uk