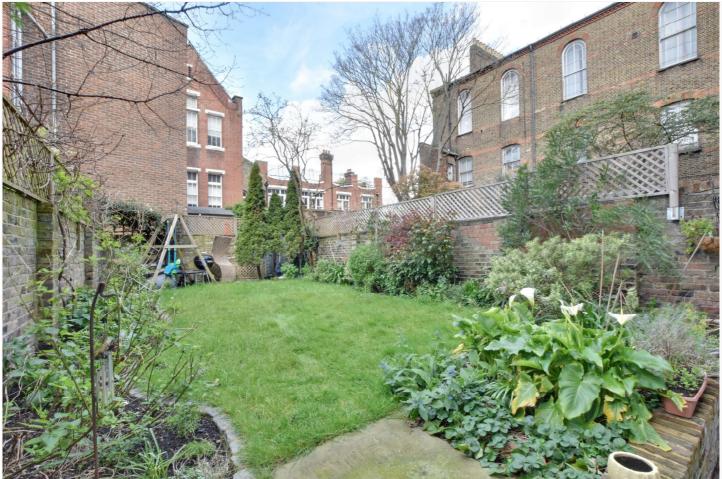

Whilst the property is presented in good order throughout, it is our opinion that it would also greatly benefit from an update. The accommodation comprises of a lovely kitchen on the lower level, that opens onto a breakfast/dining room with hard wood flooring. On this level there is a WC, utility room and access to the garden. The hall floor has two large and bright receptions, with interlinking doors and hard wood flooring. There is also a separate storage room. The top two floor consist of four large double bedrooms, with the master room having a small dressing room. It's worth mentioning that both bedrooms on the first floor are open to each other, but can easily be divided if necessary. There are also two family bathrooms. The top floor landing has a beautiful stained glass skylight and there are cast iron fireplaces throughout. The rear garden is certainly a good size and is westerly facing.