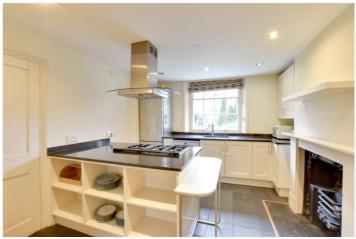

Whilst the property is presented in good order throughout, it is our opinion that it would also greatly benefit from an update. The accommodation comprises of a lovely kitchen on the lower level, that opens onto a breakfast/dining room with hard wood flooring. On this level there is a WC, utility room and access to the garden. The hall floor has two large and bright receptions, with interlinking doors and hard wood flooring. There is also a separate storage room. The top two floor consist of four large double bedrooms, with the master room having a small dressing room. It's worth mentioning that both bedrooms on the first floor are open to each other, but can easily be divided if necessary. There are also two family bathrooms. The top floor landing has a beautiful stained glass skylight and there are cast iron fireplaces throughout. The rear garden is certainly a good size and is westerly facing.