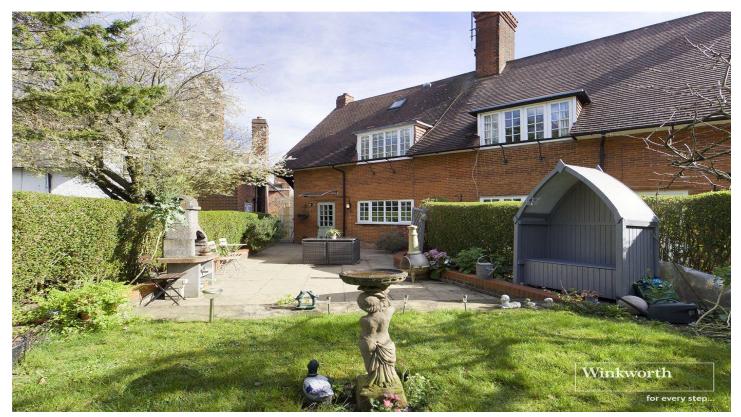

## Winkworth

winkworth.co.uk

See things differently

Winkworth are thrilled to present to you this unique, one in a million live-in/ business opportunity. A hidden gem in the ever popular and peaceful highly sought after 'Roe Green Village' offering serene, scenic beauty, and not just in the salon itself, but throughout the entire residence and its surroundings. The ground floor is home to a long and well established hairdressing salon to the front, complete with a convenient w.c. for clientele. To the back there is a endearing stylish kitchen/ diner boasting rustic/ French country feels with plenty of warm natural light. Egressing from the kitchen to the rear - a breath of fresh air welcomes you along with an enchanting, well-maintained garden and patio area, the perfect setting for memory making and summer evenings with loved ones. To the side of the building there is access in which leads up to the first floor of this stunning residence accommodating a restful reception room area with lovely views of the rear garden, two heavenly bedrooms and a shower room. The second floor provides a further bedroom with ample storage space and an en-suite shower room. This is an extremely rarely available model example of a perfectly balanced work/home easy living opportunity. Offering a more tranquil setting away from the hustle and bustle of normal city living, yet only a light 10 minute stroll from local supermarkets, eateries, Kingsbury Underground Station. Village style events are hosted throughout the year on the Village Green, which is located within 50 metres, this dream investment is definitely one to view. An immediate viewing is highly recommended.