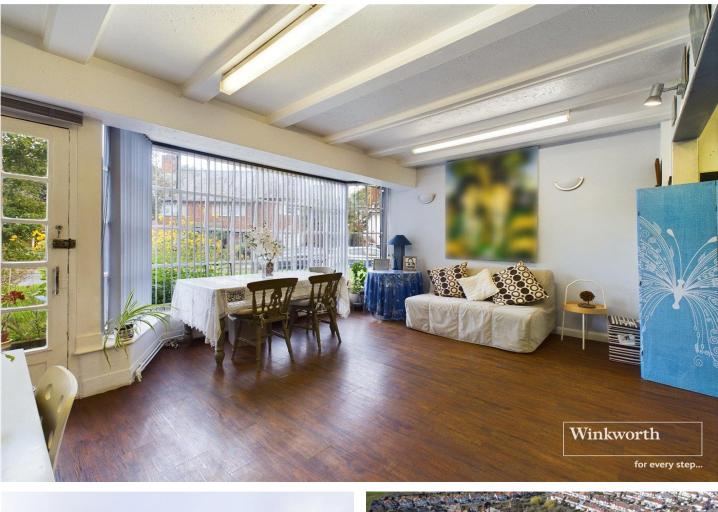

## Winkworth

winkworth.co.uk

See things differently

Winkworth are thrilled to present to you this unique, one in a million live-in/ business opportunity. A hidden gem in the ever popular and peaceful highly sought after 'Roe Green Village' offering serene, scenic beauty, and not just in the salon itself, but throughout the entire residence and its surroundings. The ground floor is home to a long and well established hairdressing salon to the front, complete with a convenient w.c. for clientele. To the back there is a endearing stylish kitchen/ diner boasting rustic/ French country feels with plenty of warm natural light. Egressing from the kitchen to the rear - a breath of fresh air welcomes you along with an enchanting, well-maintained garden and patio area, the perfect setting for memory making and summer evenings with loved ones. To the side of the building there is access in which leads up to the first floor of this stunning residence accommodating a restful reception room area with lovely views of the rear garden, two heavenly bedrooms and a shower room. The second floor provides a further bedroom with ample storage space and an en-suite shower room. This is an extremely rarely available model example of a perfectly balanced work/home easy living opportunity. Offering a more tranquil setting away from the hustle and bustle of normal city living, yet only a light 10 minute stroll from local supermarkets, eateries, Kingsbury Underground Station. Village style events are hosted throughout the year on the Village Green, which is located within 50 metres, this dream investment is definitely one to view. An immediate viewing is highly recommended.