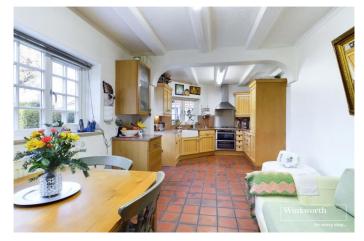

## Winkworth

winkworth.co.uk

See things differently

Winkworth are thrilled to present to you this unique, one in a million live-in/ business opportunity. A hidden gem in the ever popular and peaceful highly sought after 'Roe Green Village' offering serene, scenic beauty, and not just in the salon itself, but throughout the entire residence and its surroundings. The ground floor is home to a long and well established hairdressing salon to the front, complete with a convenient w.c. for clientele. To the back there is a endearing stylish kitchen/ diner boasting rustic/ French country feels with plenty of warm natural light. Egressing from the kitchen to the rear - a breath of fresh air welcomes you along with an enchanting, well-maintained garden and patio area, the perfect setting for memory making and summer evenings with loved ones. To the side of the building there is access in which leads up to the first floor of this stunning residence accommodating a restful reception room area with lovely views of the rear garden, two heavenly bedrooms and a shower room. The second floor provides a further bedroom with ample storage space and an en-suite shower room. This is an extremely rarely available model example of a perfectly balanced work/home easy living opportunity. Offering a more tranquil setting away from the hustle and bustle of normal city living, yet only a light 10 minute stroll from local supermarkets, eateries, Kingsbury Underground Station. Village style events are hosted throughout the year on the Village Green, which is located within 50 metres, this dream investment is definitely one to view. An immediate viewing is highly recommended.