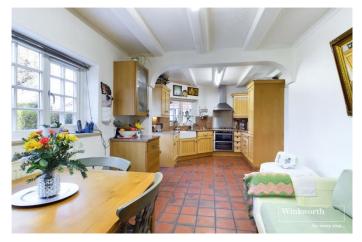

## WELL ESTABLISHED SALON WITH DUPLEX FOUR BEDROOM APARTMENT

Kingsbury | 020 8204 0000 | kingsbury@winkworth.co.uk

Winkworth are thrilled to present to you this unique, one in a million live-in/ business opportunity. A hidden gem in the ever popular and peaceful highly sought after 'Roe Green Village' offering serene, scenic beauty, and not just in the salon itself, but throughout the entire residence and its surroundings. The ground floor is home to a long and well established hairdressing salon to the front, complete with a convenient w.c. for clientele. To the back there is a endearing stylish kitchen/ diner boasting rustic/ French country feels with plenty of warm natural light. Egressing from the kitchen to the rear - a breath of fresh air welcomes you along with an enchanting, well-maintained garden and patio area, the perfect setting for memory making and summer evenings with loved ones. To the side of the building there is access in which leads up to the first floor of this stunning residence accommodating a restful reception room area with lovely views of the rear garden, two heavenly bedrooms and a shower room. The second floor provides a further bedroom with ample storage space and an en-suite shower room. This is an extremely rarely available model example of a perfectly balanced work/home easy living opportunity. Offering a more tranquil setting away from the hustle and bustle of normal city living, yet only a light 10 minute stroll from local supermarkets, eateries, Kingsbury Underground Station. Village style events are hosted throughout the year on the Village Green, which is located within 50 metres, this dream investment is definitely one to view. An immediate viewing is highly recommended.