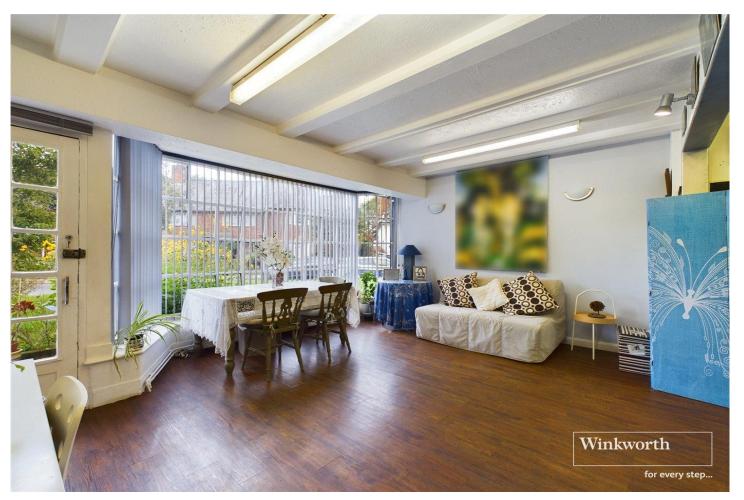

## WELL ESTABLISHED SALON WITH DUPLEX FOUR BEDROOM APARTMENT

Kingsbury | 020 8204 0000 | kingsbury@winkworth.co.uk

Winkworth are thrilled to present to you this unique, one in a million live-in/ business opportunity. A hidden gem in the ever popular and peaceful highly sought after 'Roe Green Village' offering serene, scenic beauty, and not just in the salon itself, but throughout the entire residence and its surroundings. The ground floor is home to a long and well established hairdressing salon to the front, complete with a convenient w.c. for clientele. To the back there is a endearing stylish kitchen/ diner boasting rustic/ French country feels with plenty of warm natural light. Egressing from the kitchen to the rear - a breath of fresh air welcomes you along with an enchanting, well-maintained garden and patio area, the perfect setting for memory making and summer evenings with loved ones. To the side of the building there is access in which leads up to the first floor of this stunning residence accommodating a restful reception room area with lovely views of the rear garden, two heavenly bedrooms and a shower room. The second floor provides a further bedroom with ample storage space and an en-suite shower room. This is an extremely rarely available model example of a perfectly balanced work/home easy living opportunity. Offering a more tranquil setting away from the hustle and bustle of normal city living, yet only a light 10 minute stroll from local supermarkets, eateries, Kingsbury Underground Station. Village style events are hosted throughout the year on the Village Green, which is located within 50 metres, this dream investment is definitely one to view. An immediate viewing is highly recommended.