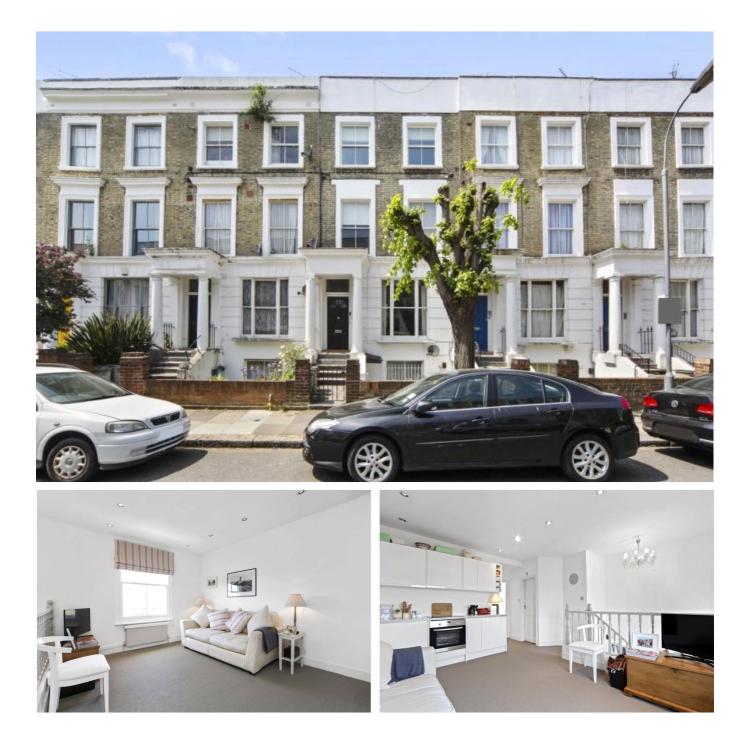

## Stanlake Road, Shepherd's Bush, W12

£475,000 Share of Freehold

A two double bedroom flat on the top floor of a mid-terrace Victorian house, in the heart of Shepherd's Bush.

Reception Room | Open Plan Kitchen | 2 Bedrooms | Bathroom | 531 Sq Ft / 49.3 Sq M | Council Tax Band C | EPC Rating Band D

## DESCRIPTION

Offered in good condition throughout, the property benefits from accommodation comprising entrance hall, two double bedrooms, bathroom and open plan reception room / kitchen.

LOCAL AUTHORITY