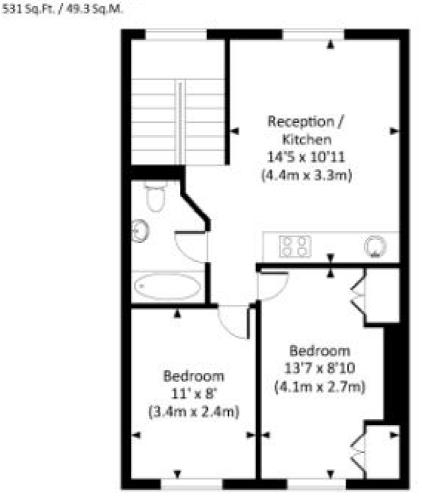

## Stanlake Road, Shepherd's Bush, W12

£475,000 Share of Freehold

A two double bedroom flat on the top floor of a mid-terrace Victorian house, in the heart of Shepherd's Bush.

Reception Room | Open Plan Kitchen | 2 Bedrooms | Bathroom | 531 Sq Ft / 49.3 Sq M | Council Tax Band C | EPC Rating Band D

Hammersmith & Fulham

**TENURE** Share of Freehold.

PRICE: £475,000 Share of Freehold

SECOND FLOOR

STANLAKE ROAD, W12 Approx. gross internal area

experiments from lower mask or automisers with ACS loads of Measuring Fischlas which are anticipy only only with Fischlattine partments. For the automisers of Autom, Souring Inter Sector and a sector of the sector of the sector descent and the sector of the sector of

The displayed square footage is taken from the floor plans with measurements created using the Royal Institute of Chartered Surveyors' Code of Practice for Measuring. These measurements are approximate and included for illustrative purposes only. Winkworth does not make any representation as to the accuracy of these measurements and you should seek to verify them for yourself. Winkworth accept no liability for any loss you may suffer if you rely on these measurements.