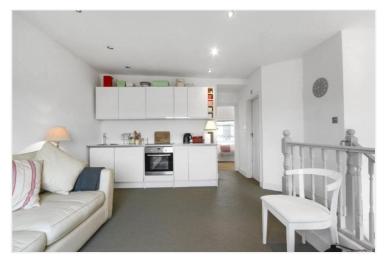

## Stanlake Road, Shepherd's Bush, W12

£475,000 Share of Freehold

A two double bedroom flat on the top floor of a mid-terrace Victorian house, in the heart of Shepherd's Bush.

Reception Room | Open Plan Kitchen | 2 Bedrooms | Bathroom | 531 Sq Ft / 49.3 Sq M | Council Tax Band C | EPC Rating Band D

## DESCRIPTION

Offered in good condition throughout, the property benefits from accommodation comprising entrance hall, two double bedrooms, bathroom and open plan reception room / kitchen.

LOCAL AUTHORITY