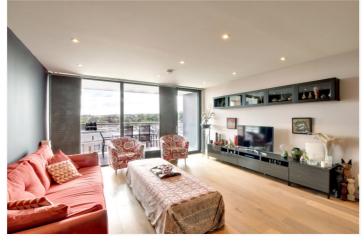

In fabulous condition the property briefly comprises a large 28ft reception room, ● two bathrooms which has a beautifully fitted kitchen area, that comes equipped with all the usual fitted white goods. This room in turn opens onto a 16ft private balcony which features the aforementioned views. There are three good sized double bedrooms, with two having fitted wardrobes, two family bathrooms, including an ensuite. Added benefits include ample storage and central courtyard gardens.

## **AT A GLANCE**

- stunning apartment
- three bedrooms
- secure parking space
- 6th floor (with lift)
- circa 1082 sq. ft
- fantastic views
- large 28ft kitchen diner
- 16ft private balcony
- East Greenwich location