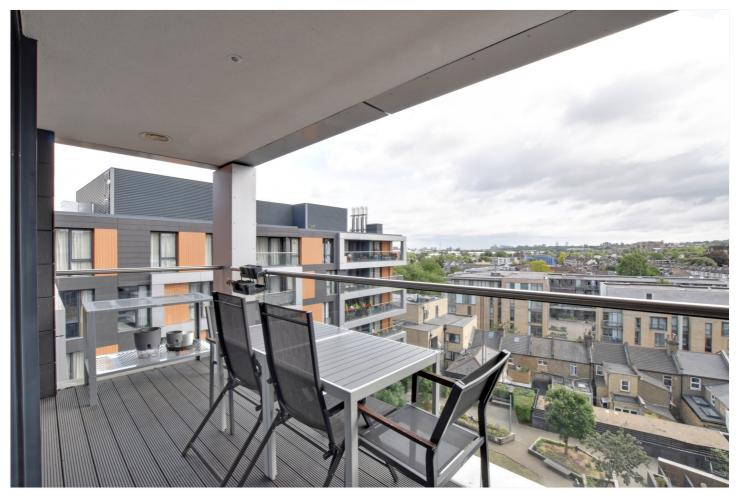

In fabulous condition the property briefly comprises a large 28ft reception room, ● two bathrooms which has a beautifully fitted kitchen area, that comes equipped with all the usual fitted white goods. This room in turn opens onto a 16ft private balcony which features the aforementioned views. There are three good sized double bedrooms, with two having fitted wardrobes, two family bathrooms, including an ensuite. Added benefits include ample storage and central courtyard gardens.

## **AT A GLANCE**

- stunning apartment
- three bedrooms
- secure parking space
- 6th floor (with lift)
- circa 1082 sq. ft
- fantastic views
- large 28ft kitchen diner
- 16ft private balcony
- East Greenwich location