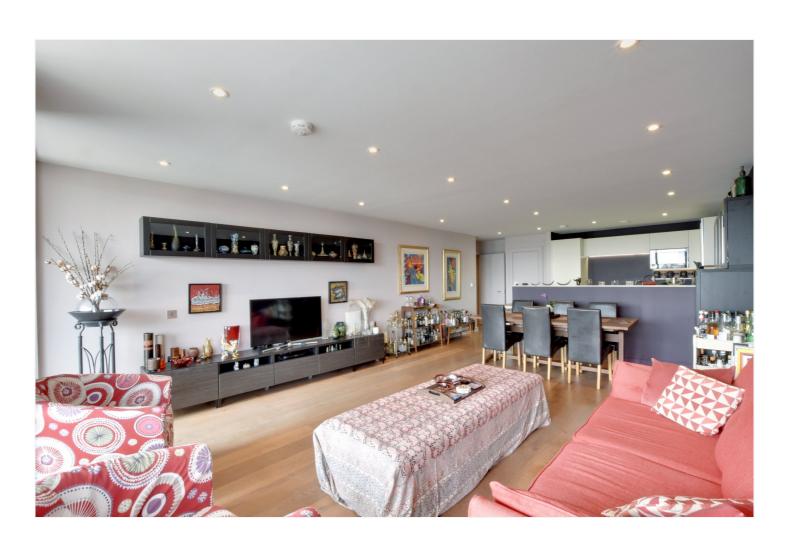

In fabulous condition the property briefly comprises a large 28ft reception room, ● two bathrooms which has a beautifully fitted kitchen area, that comes equipped with all the usual fitted white goods. This room in turn opens onto a 16ft private balcony which features the aforementioned views. There are three good sized double bedrooms, with two having fitted wardrobes, two family bathrooms, including an ensuite. Added benefits include ample storage and central courtyard gardens.