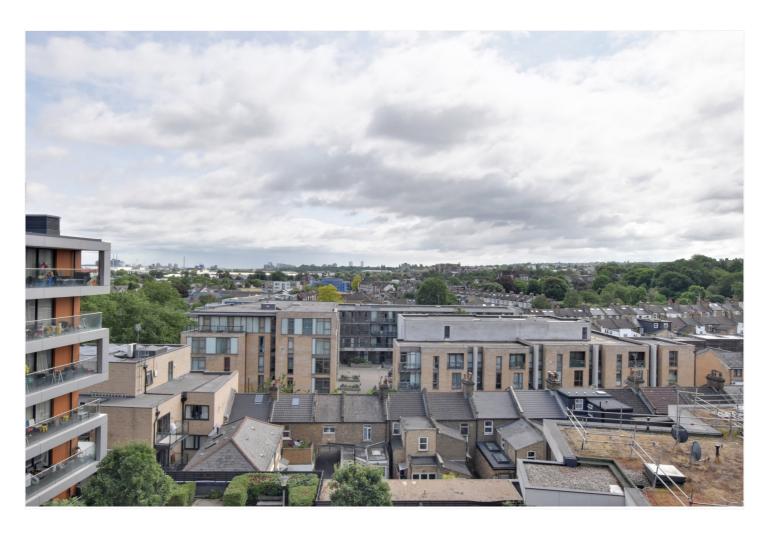

HAZEL LANE, GREENWICH, LONDON, SE10 **£670,000 LEASEHOLD** 

A GORGEOUS THREE BEDROOM, 6TH FLOOR APARTMENT THAT MEASURES AN IMPRESSIVE 1082 SQ FT AND FEATURES WONDERFUL AND FAR REACHING VIEWS. FEATURING A SECURE PARKING SPOT AND CONVENIENTLY LOCATED IN EAST GREENWICH! EWS1 COMPLIANT.

## **DESCRIPTION:**

A gorgeous three bedroom, 6th floor (top floor) apartment that measures an impressive 1082 sq. ft and features wonderful and far reaching views. Featuring a secure parking spot and conveniently located in East Greenwich! EWS1 compliant.

## **AT A GLANCE**

- stunning apartment
- three bedrooms
- secure parking space
- 6th floor (with lift)
- circa 1082 sq. ft
- fantastic views
- large 28ft kitchen diner
- 16ft private balcony
- East Greenwich location