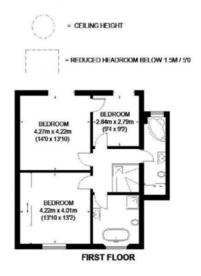

## **BLENHEIM ROAD**

APPROXIMATE GROSS INTERNAL AREA
(EXCLUDING REDUCED HEADROOM)
LOWER GROUND FLOOR = 738 SQ. FT. (68.6 SQ. M.)
RAISED GROUND FLOOR = 744 SQ. FT. (69.1 SQ. M.)
FIRST FLOOR = 730 SQ. FT. (67.8 SQ. M.)
REDUCED HEADROOM
3 SQ. FT. (0.3 SQ. M.)
TOTAL = 2215 SQ. FT. (205.8 SQ. M.)