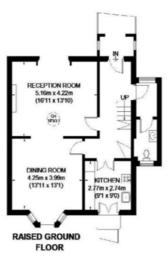

## **BLENHEIM ROAD**

APPROXIMATE GROSS INTERNAL AREA
(EXCLUDING REDUCED HEADROOM)
LOWER GROUND FLOOR = 738 SQ. FT. (68.6 SQ. M.)
RAISED GROUND FLOOR = 744 SQ. FT. (69.1 SQ. M.)
FIRST FLOOR = 730 SQ. FT. (67.8 SQ. M.)
REDUCED HEADROOM
3 SQ. FT. (0.3 SQ. M.)
TOTAL = 2215 SQ. FT. (205.8 SQ. M.)