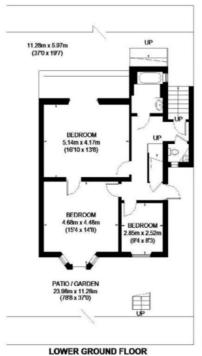

## **BLENHEIM ROAD**

APPROXIMATE GROSS INTERNAL AREA
(EXCLUDING REDUCED HEADROOM)
LOWER GROUND FLOOR = 738 SQ. FT. (68.6 SQ. M.)
RAISED GROUND FLOOR = 744 SQ. FT. (69.1 SQ. M.)
FIRST FLOOR = 730 SQ. FT. (67.8 SQ. M.)
REDUCED HEADROOM
3 SQ. FT. (0.3 SQ. M.)
TOTAL = 2215 SQ. FT. (205.8 SQ. M.)