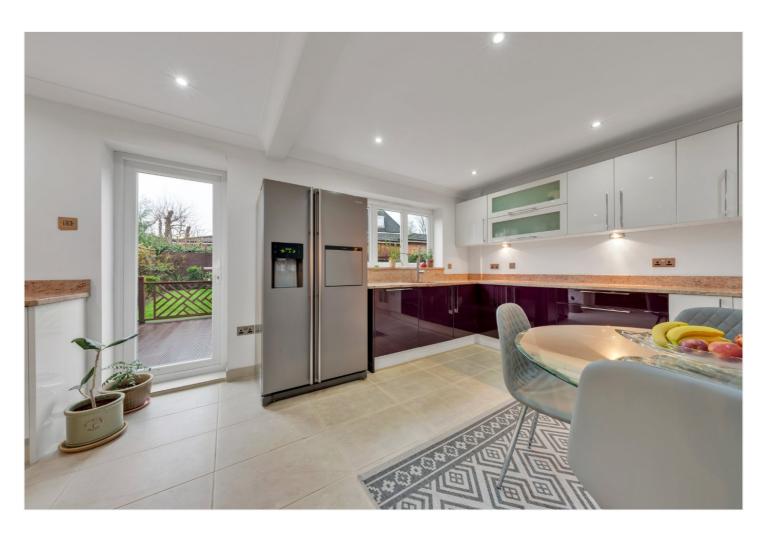

## **DESCRIPTION:**

Experience luxury living in this exquisite four-bedroom, two-bathroom detached family residence nestled within an exclusive gated community. This stunning house boasts a spacious double reception room, perfect for entertaining, along with a generously sized kitchen featuring a dining area. The property offers four double bedrooms, including a lavish master suite complete with an en-suite bathroom. Outside, discover a meticulously maintained rear garden and convenient off-street parking. Situated in proximity to Brent Street's vibrant shopping and transportation amenities, and just a within walking distance to Hendon Central Underground Station, this home epitomizes convenience and elegance. Freehold.

## AT A GLANCE

- POPULAR GATED DEVELOPMENT
- FOUR DOUBLE BEDROOMS
- TWO BATHROOMS
- DOUBLE LIVING ROOM & EAT IN KITCHEN
- OFF STREET PARKING
- FREEHOLD

APPROXIMATE GROSS INTERNAL FLOOR AREA 163.33 SQ M / 1758 SQ FT
THIS FLOOR PLAN IS FOR ILLUSTRATIVE PURPOSES ONLY AND
SHOULD BE USED FOR THIS PURPOSE BY PROSPECTIVE APPLICANTS AS ITS NOT TO SCALE.