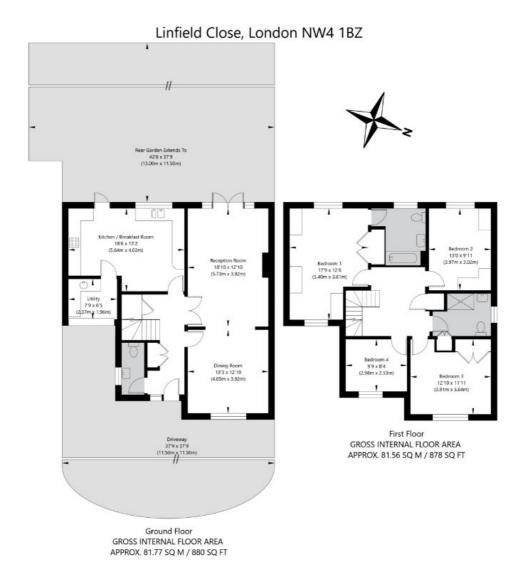

## AT A GLANCE

- POPULAR GATED DEVELOPMENT
- FOUR DOUBLE BEDROOMS
- TWO BATHROOMS
- DOUBLE LIVING ROOM & EAT IN KITCHEN
- OFF STREET PARKING
- FREEHOLD

APPROXIMATE GROSS INTERNAL FLOOR AREA 163.33 SQ M / 1758 SQ FT
THIS FLOOR PLAN IS FOR ILLUSTRATIVE PURPOSES ONLY AND
SHOULD BE USED FOR THIS PURPOSE BY PROSPECTIVE APPLICANTS AS ITS NOT TO SCALE.

(c) AMBERSHORE PIX LIMITED / PHOTO - VIDEO - FLOOR PLANS /  $0800\,999\,1577$  / WWW.AMBERSHOREPIX.CO.UK

This floorplan is for illustration purposes only and is not to scale. The position and size of doors, windows, appliances and other features are approximate.