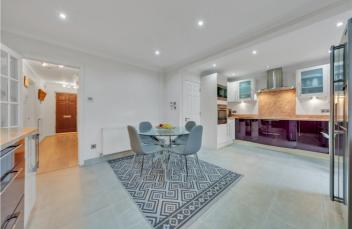

## **DESCRIPTION:**

Experience luxury living in this exquisite four-bedroom, two-bathroom detached family residence nestled within an exclusive gated community. This stunning house boasts a spacious double reception room, perfect for entertaining, along with a generously sized kitchen featuring a dining area. The property offers four double bedrooms, including a lavish master suite complete with an en-suite bathroom. Outside, discover a meticulously maintained rear garden and convenient off-street parking. Situated in proximity to Brent Street's vibrant shopping and transportation amenities, and just a within walking distance to Hendon Central Underground Station, this home epitomizes convenience and elegance. Freehold.

## AT A GLANCE

- POPULAR GATED DEVELOPMENT
- FOUR DOUBLE BEDROOMS
- TWO BATHROOMS
- DOUBLE LIVING ROOM & EAT IN KITCHEN
- OFF STREET PARKING
- FREEHOLD

APPROXIMATE GROSS INTERNAL FLOOR AREA 163.33 SQ M / 1758 SQ FT
THIS FLOOR PLAN IS FOR ILLUSTRATIVE PURPOSES ONLY AND
SHOULD BE USED FOR THIS PURPOSE BY PROSPECTIVE APPLICANTS AS ITS NOT TO SCALE.