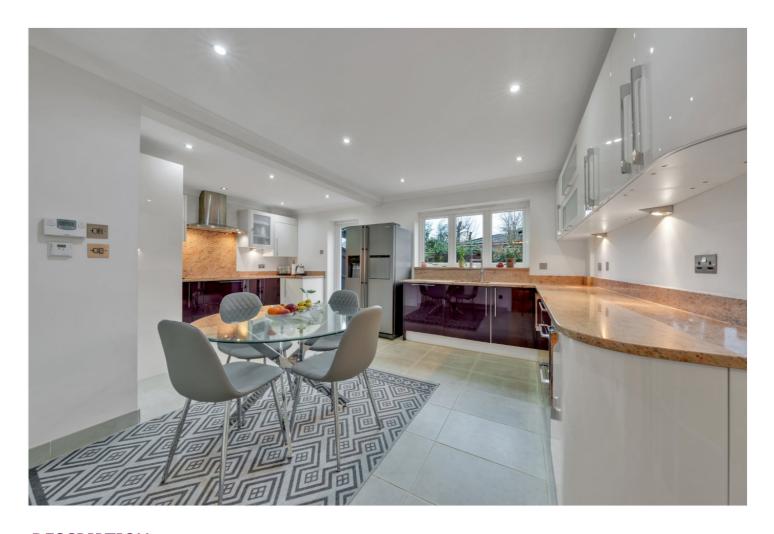

## **DESCRIPTION:**

Experience luxury living in this exquisite four-bedroom, two-bathroom detached family residence nestled within an exclusive gated community. This stunning house boasts a spacious double reception room, perfect for entertaining, along with a generously sized kitchen featuring a dining area. The property offers four double bedrooms, including a lavish master suite complete with an en-suite bathroom. Outside, discover a meticulously maintained rear garden and convenient off-street parking. Situated in proximity to Brent Street's vibrant shopping and transportation amenities, and just a within walking distance to Hendon Central Underground Station, this home epitomizes convenience and elegance. Freehold.

## AT A GLANCE

- POPULAR GATED DEVELOPMENT
- FOUR DOUBLE BEDROOMS
- TWO BATHROOMS
- DOUBLE LIVING ROOM & EAT IN KITCHEN
- OFF STREET PARKING
- FREEHOLD

APPROXIMATE GROSS INTERNAL FLOOR AREA 163.33 SQ M / 1758 SQ FT
THIS FLOOR PLAN IS FOR ILLUSTRATIVE PURPOSES ONLY AND
SHOULD BE USED FOR THIS PURPOSE BY PROSPECTIVE APPLICANTS AS ITS NOT TO SCALE.